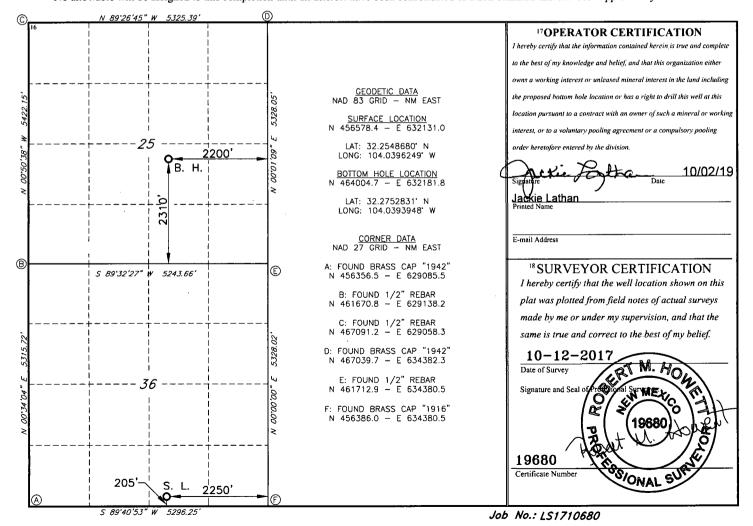

## WELL LOCATION AND ACREAGE DEDICATION PLAT

| <sup>1</sup> API Number              | <sup>2</sup> Pool Code | <sup>3</sup> Pool Name      |                                       |  |
|--------------------------------------|------------------------|-----------------------------|---------------------------------------|--|
| 30-015-44469                         | 98220                  | Purple Sage; Wolfcamp (Gas) |                                       |  |
| <sup>4</sup> Property Code<br>319736 |                        | RAY 36/25 W20J STATE COM    |                                       |  |
| <sup>7</sup> OGRID NO.<br>14744      |                        | perator Name E OIL COMPANY  | <sup>9</sup> Elevation<br><b>2961</b> |  |

10 Surface Location

| UL or lot no.                                    | Section  | Township     | Range         | Lot 1dn | Feet from the | North/South line | Feet From the | East/West line | County |
|--------------------------------------------------|----------|--------------|---------------|---------|---------------|------------------|---------------|----------------|--------|
| 0                                                | 36       | 23S          | 28E           |         | 205           | SOUTH            | 2250          | EAST           | EDDY   |
| " Bottom Hole Location If Different From Surface |          |              |               |         |               |                  |               |                |        |
| UL or lot no.                                    | Section  | Township     | Range         | Lot Idn | Feet from the | North/South line | Feet from the | East/West line | County |
| J                                                | 25       | 23S          | 28E           |         | 2310          | SOUTH            | 2200          | EAST           | EDDY   |
| 12 Dedicated Acres                               | 13 Joint | or Infill 14 | Consolidation | Code 15 | Order No.     |                  | <u> </u>      |                |        |
|                                                  |          |              |               |         |               |                  |               |                |        |
|                                                  |          |              |               |         |               |                  | •             |                |        |