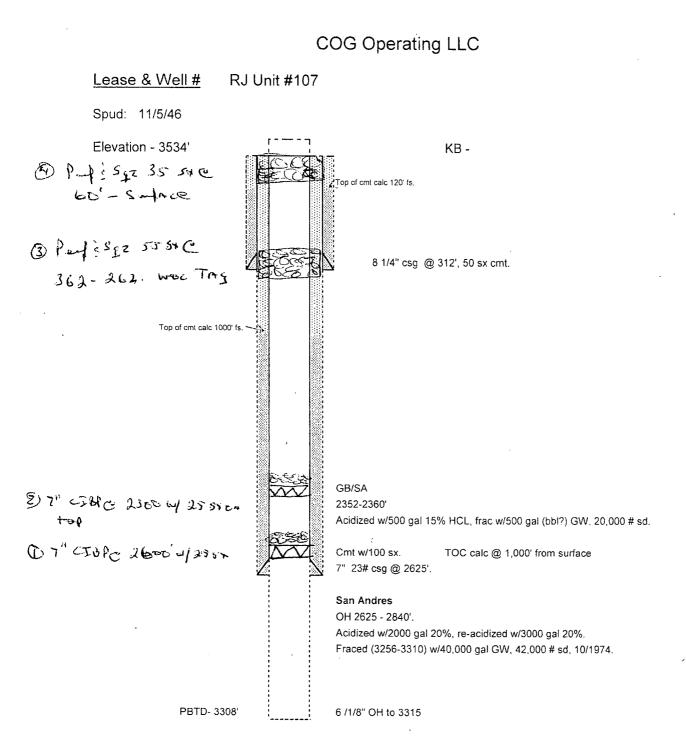

| ISED ** BLM REVISE                                                                                                                            | D ** BLM R                                           | EVISED ** BLN                                  | I REVISE                    | D ** BLM REVISE                                                             | D **             | ~        |

.

-

F

## COG Operating LLC





## 4/25/2019

RJ Unit # 107 Wellbore diagram (2)

-104.0647736

32.8073654

## BUREAU OF LAND MANAGEMENT Carlsbad Field Office 620 East Greene Street Carlsbad, New Mexico \$8220 575-234-5972

## Permanent Abandonment of Federal Wells Conditions of Approval

Failure to comply with the following Conditions of Approval may result in a Notice of Incidents of Noncompliance (INC) in accordance with 43 CFR 3163.1.

1. Plugging operations shall commence within <u>minety (90)</u> days from the approval date of this Notice of Intent to Abandon.

If you are unable to plug the well by the 90<sup>th</sup> day provide this office, prior to the 90<sup>th</sup> day, with the reason for not meeting the deadline and a date when we can expect the well to be plugged. Failure to do so will result in enforcem