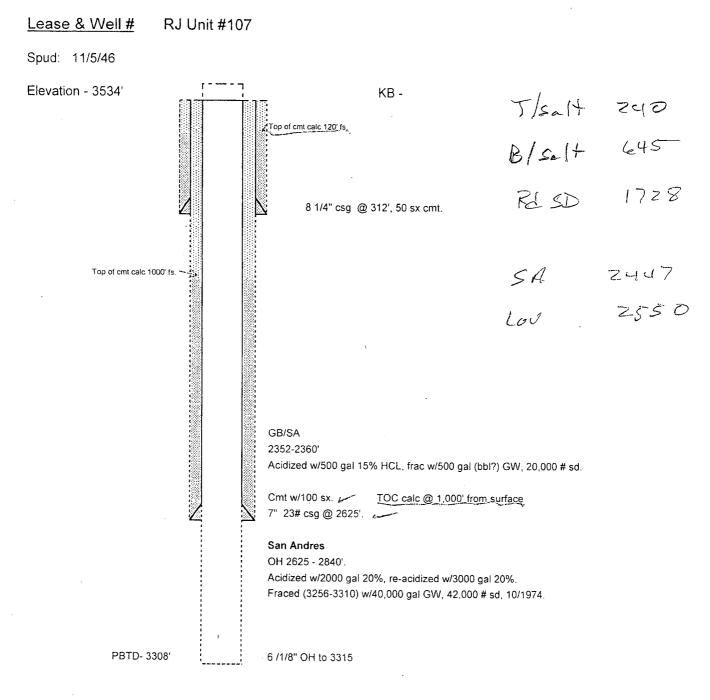

| ISED ** BLM REVISE                                                                                                                            | D ** BLM R                                           | EVISED ** BLN                                  | I REVISE                    | D ** BLM REVISE                                                             | D **             | ~        |

.

-

F

## COG Operating LLC





## 4/25/2019

RJ Unit # 107 Wellbore diagram (2)

-104.0647736

32.8073654

## BUREAU OF LAND MANAGEMENT Carlsbad Field Office 620 East Greene Street Carlsbad, New Mexico \$8220 575-234-5972

## Permanent Abandonment of Federal Wells Conditions of Approval

Failure to comply with the following Conditions of Approval may result in a Notice of Incidents of Noncompliance (INC) in accordance with 43 CFR 3163.1.

1. Plugging operations shall commence within <u>minety (90)</u> days from the approval date of this Notice of Intent to Abandon.

If you are unable to plug the well by the 90<sup>th</sup> day provide this office, prior to the 90<sup>th</sup> day, with the reason for not meeting the deadline and a date when we can expect the well to be plugged. Failure to do so will result in enforc