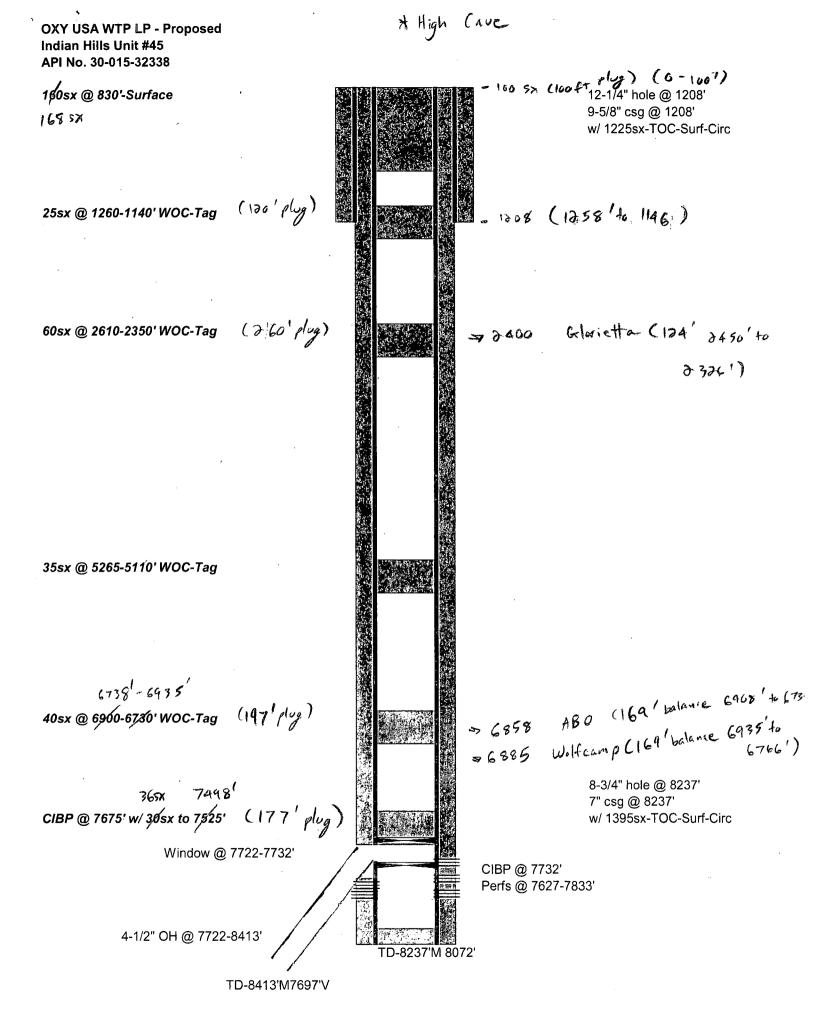

## TD-8413' PBTD-8410' OH-7690'-8064'

- 1. Set 7" CIBP @ 7675' w/ 36 sx Class H Cement to 7498'. (7675'-7498') Pressure Test csg. WOC & Tag.
- 2. Spot 40 sx Class C cmt @6738'-6935'. WOC/Tag (ABO/Wolfcamp)
- 3. Spot 35 sx Class C cmt @5265'-5110'. WOC/Tag
- 4. Spot 60 sx Class C cmt @2610'-2350'. WOC/Tag (Glorietta)
- 5. Spot 25 sx Class C cmt @1260'-1140'. WOC/Tag (Shoe at 1208')
- 6. Spot 168 sx Class C cmt @830'-surface.
- 7. Verify cement to surface.
- 8. P&A 10# MLF between plugs.
- 9. Closed loop
- 10. All fluids to licensed facility
- 11. Above ground steel tanks will be utilized