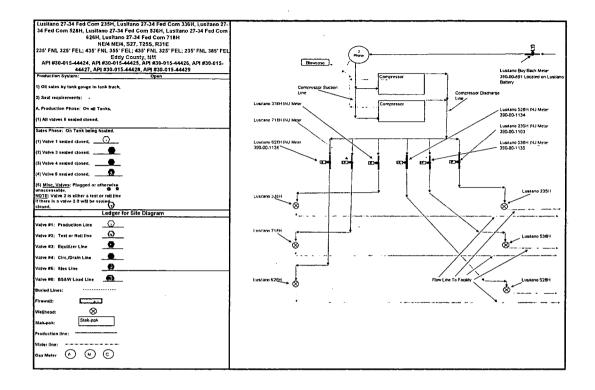

| U.S.C. Section 1212, make it a                         | crime for any pe                   | rson knowingly and | d willfully to m                                                  | ake to any department or a            | agency of the United                    |  |  |