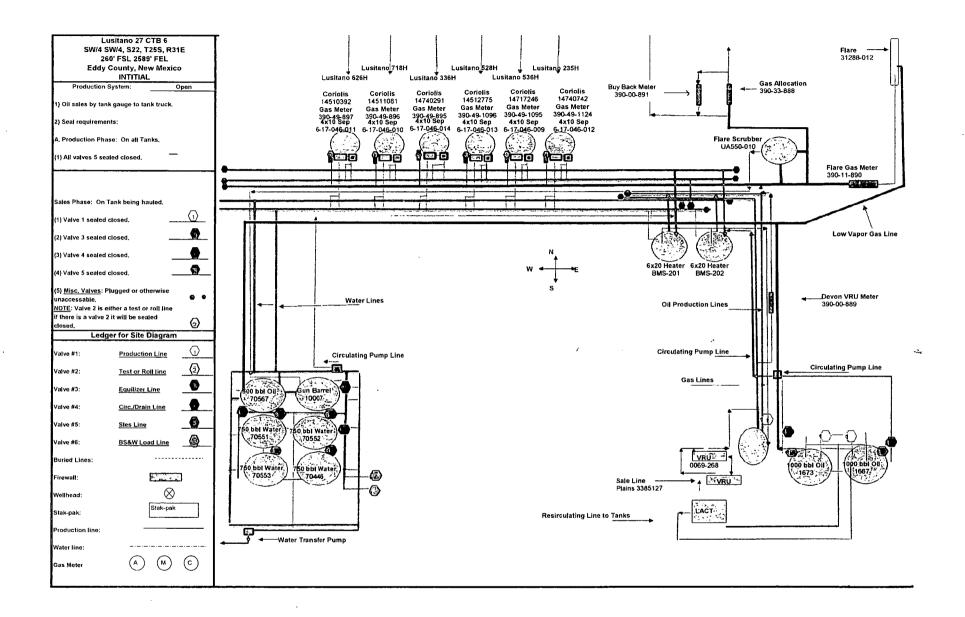

| U.S.C. Section 1212, make it a                         | crime for any pe                   | rson knowingly and | d willfully to m                                                  | ake to any department or a            | agency of the United                    |  |  |