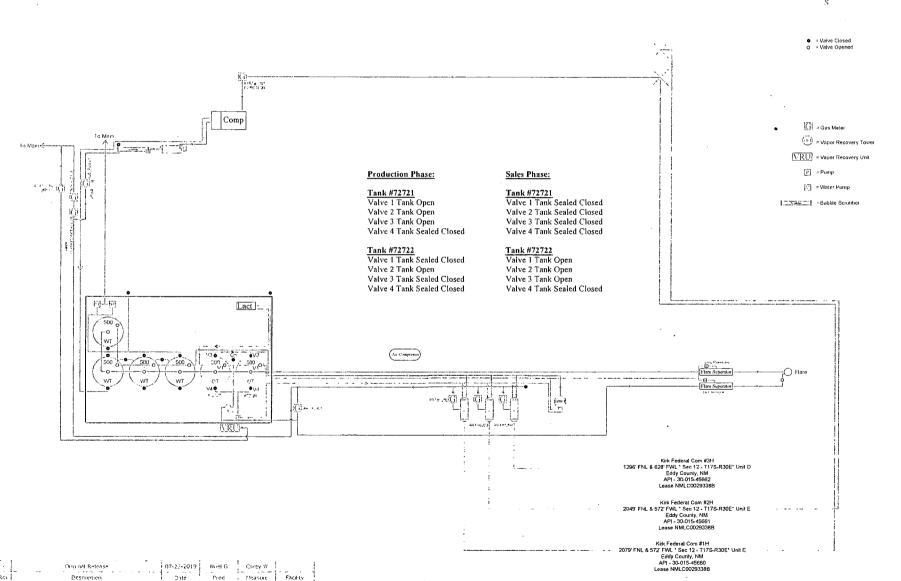

## **Enterprise Central Tank Battery**

SE 1/4 -NW 1/4 \* Sec 12 - T17S-R30E\* Unit E Eddy County, NM Lease # NMNM-2748