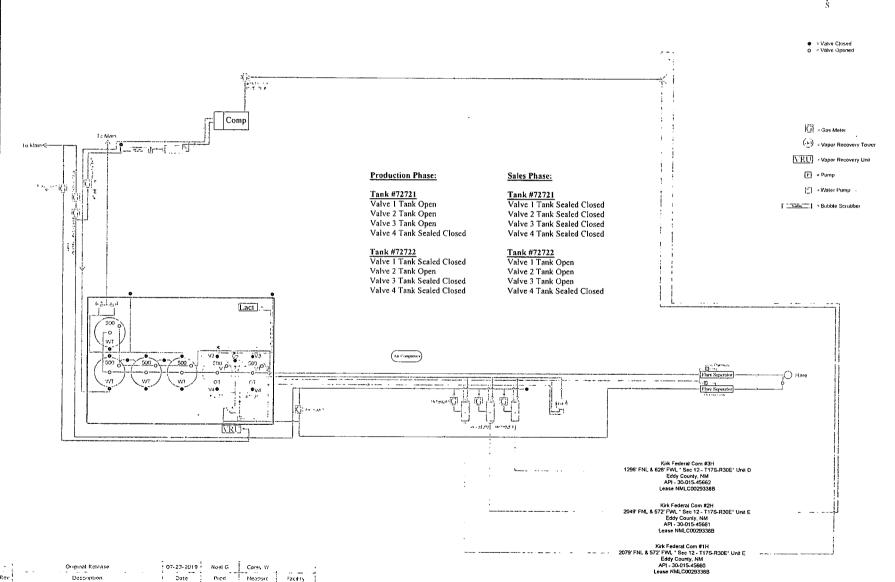

## **Enterprise Central Tank Battery**

SE 1/4 -NW 1/4 \* Sec 12 - T17S-R30E\* Unit E Eddy County, NM Lease # NMNM-2748