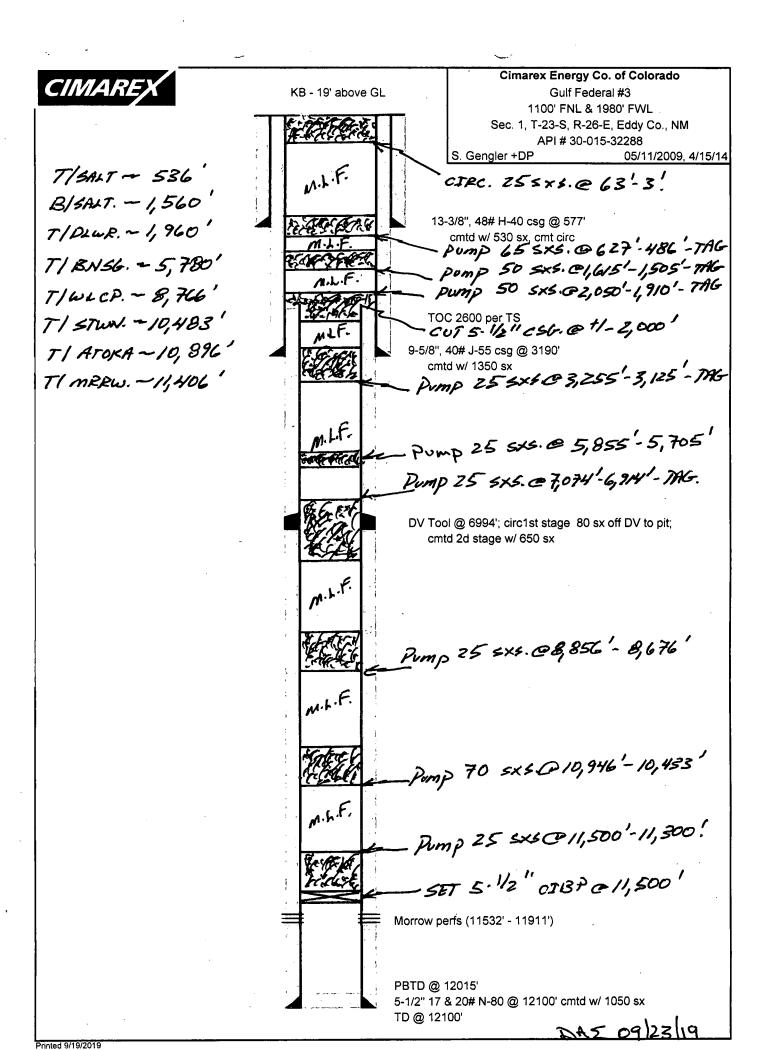

| Submit 1 Copy To Appropriate District Office                                                                                                                                                                                                                                                                                                                                                                                                                                                                                                                                                                                                                                                                                                                                                                                                                                                                                                                                                                                                                                                                                                                                                                                                                                                                                                                                                                                                                                                                                                                                                                                                                                                                                                                                                                                                                                                                                                                                                                                                                                                                                   | State of New Me                                                                      | exico                                 |                                                   |                  | m C-103      |
|--------------------------------------------------------------------------------------------------------------------------------------------------------------------------------------------------------------------------------------------------------------------------------------------------------------------------------------------------------------------------------------------------------------------------------------------------------------------------------------------------------------------------------------------------------------------------------------------------------------------------------------------------------------------------------------------------------------------------------------------------------------------------------------------------------------------------------------------------------------------------------------------------------------------------------------------------------------------------------------------------------------------------------------------------------------------------------------------------------------------------------------------------------------------------------------------------------------------------------------------------------------------------------------------------------------------------------------------------------------------------------------------------------------------------------------------------------------------------------------------------------------------------------------------------------------------------------------------------------------------------------------------------------------------------------------------------------------------------------------------------------------------------------------------------------------------------------------------------------------------------------------------------------------------------------------------------------------------------------------------------------------------------------------------------------------------------------------------------------------------------------|--------------------------------------------------------------------------------------|---------------------------------------|---------------------------------------------------|------------------|--------------|
| <u>District I</u> – (575) 393-6161                                                                                                                                                                                                                                                                                                                                                                                                                                                                                                                                                                                                                                                                                                                                                                                                                                                                                                                                                                                                                                                                                                                                                                                                                                                                                                                                                                                                                                                                                                                                                                                                                                                                                                                                                                                                                                                                                                                                                                                                                                                                                             | Energy, Minerals and Natu                                                            | ral Resources                         | WELL ADINO                                        | Revised Aug      | gust 1, 2011 |
| 1625 N. French Dr., Hobbs, NM 88240  District II – (575) 748-1283                                                                                                                                                                                                                                                                                                                                                                                                                                                                                                                                                                                                                                                                                                                                                                                                                                                                                                                                                                                                                                                                                                                                                                                                                                                                                                                                                                                                                                                                                                                                                                                                                                                                                                                                                                                                                                                                                                                                                                                                                                                              |                                                                                      | WELL API NO.<br>30-015-32288          |                                                   |                  |              |
| 811 S. First St., Artesia, NM 88210                                                                                                                                                                                                                                                                                                                                                                                                                                                                                                                                                                                                                                                                                                                                                                                                                                                                                                                                                                                                                                                                                                                                                                                                                                                                                                                                                                                                                                                                                                                                                                                                                                                                                                                                                                                                                                                                                                                                                                                                                                                                                            |                                                                                      |                                       | 5. Indicate Type of                               | f Lease          |              |
| District III – (505) 334-6178 1220 South St. Francis Dr. 1000 Rio Brazos Rd., Aztec, NM 87410                                                                                                                                                                                                                                                                                                                                                                                                                                                                                                                                                                                                                                                                                                                                                                                                                                                                                                                                                                                                                                                                                                                                                                                                                                                                                                                                                                                                                                                                                                                                                                                                                                                                                                                                                                                                                                                                                                                                                                                                                                  |                                                                                      | ncis Dr.                              | STATE                                             | FEE >            | ζ            |
| District IV – (505) 476-3460                                                                                                                                                                                                                                                                                                                                                                                                                                                                                                                                                                                                                                                                                                                                                                                                                                                                                                                                                                                                                                                                                                                                                                                                                                                                                                                                                                                                                                                                                                                                                                                                                                                                                                                                                                                                                                                                                                                                                                                                                                                                                                   | Santa Fe, NM 87                                                                      | 7505                                  | 6. State Oil & Gas                                |                  |              |
| 1220 S. St. Francis Dr., Santa Fe, NM<br>87505                                                                                                                                                                                                                                                                                                                                                                                                                                                                                                                                                                                                                                                                                                                                                                                                                                                                                                                                                                                                                                                                                                                                                                                                                                                                                                                                                                                                                                                                                                                                                                                                                                                                                                                                                                                                                                                                                                                                                                                                                                                                                 |                                                                                      |                                       | SW.559                                            |                  | •            |
|                                                                                                                                                                                                                                                                                                                                                                                                                                                                                                                                                                                                                                                                                                                                                                                                                                                                                                                                                                                                                                                                                                                                                                                                                                                                                                                                                                                                                                                                                                                                                                                                                                                                                                                                                                                                                                                                                                                                                                                                                                                                                                                                | ES AND REPORTS ON WELLS                                                              |                                       | 7. Lease Name or                                  | Unit Agreeme     | nt Name      |
| (DO NOT USE THIS FORM FOR PROPOSALS TO DRILL OR TO DEEPEN OR PLUG BACK TO A                                                                                                                                                                                                                                                                                                                                                                                                                                                                                                                                                                                                                                                                                                                                                                                                                                                                                                                                                                                                                                                                                                                                                                                                                                                                                                                                                                                                                                                                                                                                                                                                                                                                                                                                                                                                                                                                                                                                                                                                                                                    |                                                                                      |                                       |                                                   | _                |              |
| DIFFERENT RESERVOIR. USE "APPLICATION FOR PERMIT" (FORM C-101) FOR SUCH PROPOSALS.)                                                                                                                                                                                                                                                                                                                                                                                                                                                                                                                                                                                                                                                                                                                                                                                                                                                                                                                                                                                                                                                                                                                                                                                                                                                                                                                                                                                                                                                                                                                                                                                                                                                                                                                                                                                                                                                                                                                                                                                                                                            |                                                                                      | GULF FEDERAL                          | COM                                               |                  |              |
| 1. Type of Well: Oil Well Gas Well X Other                                                                                                                                                                                                                                                                                                                                                                                                                                                                                                                                                                                                                                                                                                                                                                                                                                                                                                                                                                                                                                                                                                                                                                                                                                                                                                                                                                                                                                                                                                                                                                                                                                                                                                                                                                                                                                                                                                                                                                                                                                                                                     |                                                                                      |                                       | 8. Well Number                                    |                  |              |
| 2. Name of Operator                                                                                                                                                                                                                                                                                                                                                                                                                                                                                                                                                                                                                                                                                                                                                                                                                                                                                                                                                                                                                                                                                                                                                                                                                                                                                                                                                                                                                                                                                                                                                                                                                                                                                                                                                                                                                                                                                                                                                                                                                                                                                                            |                                                                                      |                                       | 9. OGRID Number                                   |                  |              |
| CIMAREX ENERGY CO. OF COLORADO                                                                                                                                                                                                                                                                                                                                                                                                                                                                                                                                                                                                                                                                                                                                                                                                                                                                                                                                                                                                                                                                                                                                                                                                                                                                                                                                                                                                                                                                                                                                                                                                                                                                                                                                                                                                                                                                                                                                                                                                                                                                                                 |                                                                                      |                                       | 162683                                            |                  |              |
| 3. Address of Operator                                                                                                                                                                                                                                                                                                                                                                                                                                                                                                                                                                                                                                                                                                                                                                                                                                                                                                                                                                                                                                                                                                                                                                                                                                                                                                                                                                                                                                                                                                                                                                                                                                                                                                                                                                                                                                                                                                                                                                                                                                                                                                         |                                                                                      |                                       | 10. Pool name or Wildcat CARLSBAD; MORROW (SOUTH) |                  |              |
| 600 N. MARIENFELD, SUITE 600, MIDLAND, TEXAS 79701                                                                                                                                                                                                                                                                                                                                                                                                                                                                                                                                                                                                                                                                                                                                                                                                                                                                                                                                                                                                                                                                                                                                                                                                                                                                                                                                                                                                                                                                                                                                                                                                                                                                                                                                                                                                                                                                                                                                                                                                                                                                             |                                                                                      |                                       | CARLSBAD, MOI                                     | CKOW (SOU)       |              |
| 4. Well Location Unit Letter A: 66                                                                                                                                                                                                                                                                                                                                                                                                                                                                                                                                                                                                                                                                                                                                                                                                                                                                                                                                                                                                                                                                                                                                                                                                                                                                                                                                                                                                                                                                                                                                                                                                                                                                                                                                                                                                                                                                                                                                                                                                                                                                                             | 0 feet from the NORTH line                                                           | and 660 fact from                     | the EAST 1                                        |                  |              |
| Unit Letter A : 66 Section 01                                                                                                                                                                                                                                                                                                                                                                                                                                                                                                                                                                                                                                                                                                                                                                                                                                                                                                                                                                                                                                                                                                                                                                                                                                                                                                                                                                                                                                                                                                                                                                                                                                                                                                                                                                                                                                                                                                                                                                                                                                                                                                  | Township 238                                                                         |                                       | n the EAST li<br>SE NMPM                          | ne<br>EDDV (     | Country      |
| Section 01                                                                                                                                                                                                                                                                                                                                                                                                                                                                                                                                                                                                                                                                                                                                                                                                                                                                                                                                                                                                                                                                                                                                                                                                                                                                                                                                                                                                                                                                                                                                                                                                                                                                                                                                                                                                                                                                                                                                                                                                                                                                                                                     | 11. Elevation (Show whether DR,                                                      |                                       | DE NIVIPIVI                                       | EDDY             | County       |
| Market Commencer                                                                                                                                                                                                                                                                                                                                                                                                                                                                                                                                                                                                                                                                                                                                                                                                                                                                                                                                                                                                                                                                                                                                                                                                                                                                                                                                                                                                                                                                                                                                                                                                                                                                                                                                                                                                                                                                                                                                                                                                                                                                                                               | 3,231' - GI                                                                          |                                       |                                                   |                  | YAN          |
|                                                                                                                                                                                                                                                                                                                                                                                                                                                                                                                                                                                                                                                                                                                                                                                                                                                                                                                                                                                                                                                                                                                                                                                                                                                                                                                                                                                                                                                                                                                                                                                                                                                                                                                                                                                                                                                                                                                                                                                                                                                                                                                                |                                                                                      |                                       |                                                   |                  |              |
| 12. Check A                                                                                                                                                                                                                                                                                                                                                                                                                                                                                                                                                                                                                                                                                                                                                                                                                                                                                                                                                                                                                                                                                                                                                                                                                                                                                                                                                                                                                                                                                                                                                                                                                                                                                                                                                                                                                                                                                                                                                                                                                                                                                                                    | ppropriate Box to Indicate N                                                         | ature of Notice, R                    | Report or Other I                                 | <b>D</b> ata     |              |
| NOTICE OF INTENTION TO: SUBSEQUENT REPORT OF:                                                                                                                                                                                                                                                                                                                                                                                                                                                                                                                                                                                                                                                                                                                                                                                                                                                                                                                                                                                                                                                                                                                                                                                                                                                                                                                                                                                                                                                                                                                                                                                                                                                                                                                                                                                                                                                                                                                                                                                                                                                                                  |                                                                                      |                                       |                                                   |                  |              |
| PERFORM REMEDIAL WORK PLUG AND ABANDON X REMEDIAL WORK ALTERING CASIN                                                                                                                                                                                                                                                                                                                                                                                                                                                                                                                                                                                                                                                                                                                                                                                                                                                                                                                                                                                                                                                                                                                                                                                                                                                                                                                                                                                                                                                                                                                                                                                                                                                                                                                                                                                                                                                                                                                                                                                                                                                          |                                                                                      |                                       |                                                   |                  | SING []      |
| TEMPORARILY ABANDON ☐ CHANGE PLANS ☐ COMMENCE DRILLING OPNS☐ P AND A                                                                                                                                                                                                                                                                                                                                                                                                                                                                                                                                                                                                                                                                                                                                                                                                                                                                                                                                                                                                                                                                                                                                                                                                                                                                                                                                                                                                                                                                                                                                                                                                                                                                                                                                                                                                                                                                                                                                                                                                                                                           |                                                                                      |                                       |                                                   |                  | _            |
| PULL OR ALTER CASING                                                                                                                                                                                                                                                                                                                                                                                                                                                                                                                                                                                                                                                                                                                                                                                                                                                                                                                                                                                                                                                                                                                                                                                                                                                                                                                                                                                                                                                                                                                                                                                                                                                                                                                                                                                                                                                                                                                                                                                                                                                                                                           | MULTIPLE COMPL                                                                       | CASING/CEMENT                         | JOB 🗆 .                                           | . Land TORIOT    | no o         |
| DOWNHOLE COMMINGLE                                                                                                                                                                                                                                                                                                                                                                                                                                                                                                                                                                                                                                                                                                                                                                                                                                                                                                                                                                                                                                                                                                                                                                                                                                                                                                                                                                                                                                                                                                                                                                                                                                                                                                                                                                                                                                                                                                                                                                                                                                                                                                             | <del>-</del>                                                                         |                                       | - ACT 24                                          | t the birth      |              |
|                                                                                                                                                                                                                                                                                                                                                                                                                                                                                                                                                                                                                                                                                                                                                                                                                                                                                                                                                                                                                                                                                                                                                                                                                                                                                                                                                                                                                                                                                                                                                                                                                                                                                                                                                                                                                                                                                                                                                                                                                                                                                                                                | _                                                                                    |                                       | HOHLY OCD T                                       | K & Caree.       |              |
| OTHER:                                                                                                                                                                                                                                                                                                                                                                                                                                                                                                                                                                                                                                                                                                                                                                                                                                                                                                                                                                                                                                                                                                                                                                                                                                                                                                                                                                                                                                                                                                                                                                                                                                                                                                                                                                                                                                                                                                                                                                                                                                                                                                                         | eted operations. (Clearly state all p                                                | OTHER:                                | aiva nautinant dataa                              | including out    | imated data  |
|                                                                                                                                                                                                                                                                                                                                                                                                                                                                                                                                                                                                                                                                                                                                                                                                                                                                                                                                                                                                                                                                                                                                                                                                                                                                                                                                                                                                                                                                                                                                                                                                                                                                                                                                                                                                                                                                                                                                                                                                                                                                                                                                | k). SEE RULE 19.15.7.14 NMAC                                                         |                                       |                                                   |                  |              |
| proposed completion or reco                                                                                                                                                                                                                                                                                                                                                                                                                                                                                                                                                                                                                                                                                                                                                                                                                                                                                                                                                                                                                                                                                                                                                                                                                                                                                                                                                                                                                                                                                                                                                                                                                                                                                                                                                                                                                                                                                                                                                                                                                                                                                                    |                                                                                      | o. Tor wantiple com                   | protions. Attach we                               | moore diagram    | 11 01        |
|                                                                                                                                                                                                                                                                                                                                                                                                                                                                                                                                                                                                                                                                                                                                                                                                                                                                                                                                                                                                                                                                                                                                                                                                                                                                                                                                                                                                                                                                                                                                                                                                                                                                                                                                                                                                                                                                                                                                                                                                                                                                                                                                | _                                                                                    |                                       |                                                   |                  |              |
| 1) SET 5-1/2" CIBP @ 11,500"                                                                                                                                                                                                                                                                                                                                                                                                                                                                                                                                                                                                                                                                                                                                                                                                                                                                                                                                                                                                                                                                                                                                                                                                                                                                                                                                                                                                                                                                                                                                                                                                                                                                                                                                                                                                                                                                                                                                                                                                                                                                                                   | ; PUMP 75 SXS. CMT. @ 11,500                                                         | )'-11.300'' (T/MRRW                   | V.); CIRC. WELL V                                 | ۷/ M.L.F. – ۵    |              |
| 2) PUMP /0 SAS. CMT. @ 10                                                                                                                                                                                                                                                                                                                                                                                                                                                                                                                                                                                                                                                                                                                                                                                                                                                                                                                                                                                                                                                                                                                                                                                                                                                                                                                                                                                                                                                                                                                                                                                                                                                                                                                                                                                                                                                                                                                                                                                                                                                                                                      | ,946'-10,433' (T/ATOKA, T/STW<br>856'-8,676' (T/WLCP.)                               | /N.).<br>It cm+ 1                     |                                                   |                  | 749          |
|                                                                                                                                                                                                                                                                                                                                                                                                                                                                                                                                                                                                                                                                                                                                                                                                                                                                                                                                                                                                                                                                                                                                                                                                                                                                                                                                                                                                                                                                                                                                                                                                                                                                                                                                                                                                                                                                                                                                                                                                                                                                                                                                | )74'-6,914' (5-1/2" DV TOOL); W                                                      |                                       | LUG. N                                            | M OIL CON        | SERVATION    |
| 5) PUMP 25 SXS. CMT. @ 5,,                                                                                                                                                                                                                                                                                                                                                                                                                                                                                                                                                                                                                                                                                                                                                                                                                                                                                                                                                                                                                                                                                                                                                                                                                                                                                                                                                                                                                                                                                                                                                                                                                                                                                                                                                                                                                                                                                                                                                                                                                                                                                                     |                                                                                      | oon me emm.                           | 200.                                              | ARTESIA D        | ISTRICT      |
| 6) PUMP 25 SXS. CMT. @ 3,2                                                                                                                                                                                                                                                                                                                                                                                                                                                                                                                                                                                                                                                                                                                                                                                                                                                                                                                                                                                                                                                                                                                                                                                                                                                                                                                                                                                                                                                                                                                                                                                                                                                                                                                                                                                                                                                                                                                                                                                                                                                                                                     | 255'—3,125' (9-5/8" CSG.SHOE)                                                        | ; WOC X TAG CMT                       | . PLUG.                                           | OCT 0-7          | 7 20:5       |
| 7) CUT X PULL 5-1/2" CSG. (                                                                                                                                                                                                                                                                                                                                                                                                                                                                                                                                                                                                                                                                                                                                                                                                                                                                                                                                                                                                                                                                                                                                                                                                                                                                                                                                                                                                                                                                                                                                                                                                                                                                                                                                                                                                                                                                                                                                                                                                                                                                                                    | ② +/-2,000'.                                                                         | VTACONT DILIC                         | 1950                                              | 2050'            |              |
| 8) PUMP 50 SXS, CMT. (5-1/.                                                                                                                                                                                                                                                                                                                                                                                                                                                                                                                                                                                                                                                                                                                                                                                                                                                                                                                                                                                                                                                                                                                                                                                                                                                                                                                                                                                                                                                                                                                                                                                                                                                                                                                                                                                                                                                                                                                                                                                                                                                                                                    | <i>@ +/-2,</i> 000′.<br>2" CSG.STUB, T/DLWR.); WOC<br>515'-1,505' (B/SALT); WOC X TA | X TAG CMT, PLUC                       | J. MILW 1130                                      | RECEI            | VED          |
|                                                                                                                                                                                                                                                                                                                                                                                                                                                                                                                                                                                                                                                                                                                                                                                                                                                                                                                                                                                                                                                                                                                                                                                                                                                                                                                                                                                                                                                                                                                                                                                                                                                                                                                                                                                                                                                                                                                                                                                                                                                                                                                                | 7'-486' (T/SALT, 13-3/8" CSG.SI                                                      |                                       | CMT_PLUG                                          | a specific grant | A Bee Beet   |
| 11) CIRC. 25 SXS. CMT. @ 63'                                                                                                                                                                                                                                                                                                                                                                                                                                                                                                                                                                                                                                                                                                                                                                                                                                                                                                                                                                                                                                                                                                                                                                                                                                                                                                                                                                                                                                                                                                                                                                                                                                                                                                                                                                                                                                                                                                                                                                                                                                                                                                   |                                                                                      | ,,                                    |                                                   |                  |              |
|                                                                                                                                                                                                                                                                                                                                                                                                                                                                                                                                                                                                                                                                                                                                                                                                                                                                                                                                                                                                                                                                                                                                                                                                                                                                                                                                                                                                                                                                                                                                                                                                                                                                                                                                                                                                                                                                                                                                                                                                                                                                                                                                | LLHEAD 3' B.G.L.; WELD ON S                                                          |                                       |                                                   |                  |              |
|                                                                                                                                                                                                                                                                                                                                                                                                                                                                                                                                                                                                                                                                                                                                                                                                                                                                                                                                                                                                                                                                                                                                                                                                                                                                                                                                                                                                                                                                                                                                                                                                                                                                                                                                                                                                                                                                                                                                                                                                                                                                                                                                | VE PLAN TO USE THE CLOSEI                                                            | D-LOOP SYSTEM W                       | // A STEEL TANK                                   | AND HAUL         | RETURNS      |
| TO THE REQUIRED DISPOSA                                                                                                                                                                                                                                                                                                                                                                                                                                                                                                                                                                                                                                                                                                                                                                                                                                                                                                                                                                                                                                                                                                                                                                                                                                                                                                                                                                                                                                                                                                                                                                                                                                                                                                                                                                                                                                                                                                                                                                                                                                                                                                        | L, PER OCD RULE 19.15.17.                                                            |                                       |                                                   | <b>¬</b>         |              |
| 11/2 01/1                                                                                                                                                                                                                                                                                                                                                                                                                                                                                                                                                                                                                                                                                                                                                                                                                                                                                                                                                                                                                                                                                                                                                                                                                                                                                                                                                                                                                                                                                                                                                                                                                                                                                                                                                                                                                                                                                                                                                                                                                                                                                                                      |                                                                                      |                                       | 1                                                 | ١,,              | , )          |
| X See ATTACK                                                                                                                                                                                                                                                                                                                                                                                                                                                                                                                                                                                                                                                                                                                                                                                                                                                                                                                                                                                                                                                                                                                                                                                                                                                                                                                                                                                                                                                                                                                                                                                                                                                                                                                                                                                                                                                                                                                                                                                                                                                                                                                   | ed COAs                                                                              | Wast Sc                               | Plasses                                           | £ 65 10          | 18/202       |
| I hereby certify that the information a                                                                                                                                                                                                                                                                                                                                                                                                                                                                                                                                                                                                                                                                                                                                                                                                                                                                                                                                                                                                                                                                                                                                                                                                                                                                                                                                                                                                                                                                                                                                                                                                                                                                                                                                                                                                                                                                                                                                                                                                                                                                                        |                                                                                      | est of my knowledge                   | and belief.                                       |                  | / / /        |
|                                                                                                                                                                                                                                                                                                                                                                                                                                                                                                                                                                                                                                                                                                                                                                                                                                                                                                                                                                                                                                                                                                                                                                                                                                                                                                                                                                                                                                                                                                                                                                                                                                                                                                                                                                                                                                                                                                                                                                                                                                                                                                                                |                                                                                      | ,                                     |                                                   |                  |              |
| The second of th |                                                                                      |                                       | 75.4.7                                            | 10/04/10         |              |
| SIGNATURE DU TO                                                                                                                                                                                                                                                                                                                                                                                                                                                                                                                                                                                                                                                                                                                                                                                                                                                                                                                                                                                                                                                                                                                                                                                                                                                                                                                                                                                                                                                                                                                                                                                                                                                                                                                                                                                                                                                                                                                                                                                                                                                                                                                | TITLE: AGE                                                                           | EN I                                  | DA                                                | ΓE: 10/04/19     |              |
| Type or print name: DAVID A. EY                                                                                                                                                                                                                                                                                                                                                                                                                                                                                                                                                                                                                                                                                                                                                                                                                                                                                                                                                                                                                                                                                                                                                                                                                                                                                                                                                                                                                                                                                                                                                                                                                                                                                                                                                                                                                                                                                                                                                                                                                                                                                                | LER E-mail address: D                                                                | EYLER@MILAGRO                         | O-RES.COM PHO                                     | NE: 432.687.     | 3033         |
| For State Use Only                                                                                                                                                                                                                                                                                                                                                                                                                                                                                                                                                                                                                                                                                                                                                                                                                                                                                                                                                                                                                                                                                                                                                                                                                                                                                                                                                                                                                                                                                                                                                                                                                                                                                                                                                                                                                                                                                                                                                                                                                                                                                                             |                                                                                      | · · · · · · · · · · · · · · · · · · · |                                                   |                  | ,            |
| APPROVED BY:                                                                                                                                                                                                                                                                                                                                                                                                                                                                                                                                                                                                                                                                                                                                                                                                                                                                                                                                                                                                                                                                                                                                                                                                                                                                                                                                                                                                                                                                                                                                                                                                                                                                                                                                                                                                                                                                                                                                                                                                                                                                                                                   | TITLE 54                                                                             | f hs                                  | DAT                                               | E/0/8/           | /<br>/ 9     |
| Conditions of Approval (if any):                                                                                                                                                                                                                                                                                                                                                                                                                                                                                                                                                                                                                                                                                                                                                                                                                                                                                                                                                                                                                                                                                                                                                                                                                                                                                                                                                                                                                                                                                                                                                                                                                                                                                                                                                                                                                                                                                                                                                                                                                                                                                               | IIILE V/A                                                                            | -11 -13                               | υΑ1                                               | 11/1/            |              |
|                                                                                                                                                                                                                                                                                                                                                                                                                                                                                                                                                                                                                                                                                                                                                                                                                                                                                                                                                                                                                                                                                                                                                                                                                                                                                                                                                                                                                                                                                                                                                                                                                                                                                                                                                                                                                                                                                                                                                                                                                                                                                                                                |                                                                                      |                                       |                                                   |                  |              |