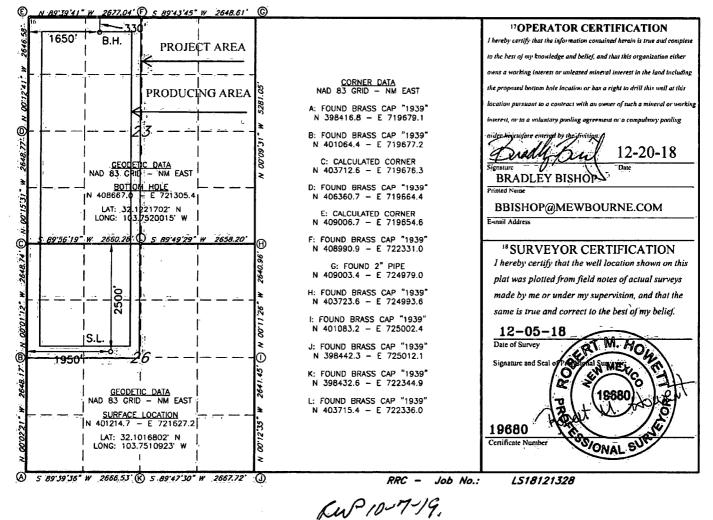

AMENDED REPORT

| API Number                           |          |                       |               | 2 Pool Code     |                       | ACREAGE DEDICATION PLAT  |               |                |                     |  |
|--------------------------------------|----------|-----------------------|---------------|-----------------|-----------------------|--------------------------|---------------|----------------|---------------------|--|
| 30-015-46351                         |          |                       |               | <u>98220</u>    |                       | PURPLE SAGE WOLFCAMP GAS |               |                |                     |  |
| <sup>4</sup> Property Code<br>326188 |          | s Pro                 |               |                 |                       | /23 WOFC FED COM         |               |                | 6 Well Number<br>2H |  |
| 70GRID NO.                           |          | BOperator Name        |               |                 |                       |                          |               |                | Elevation           |  |
| 14744                                |          | MEWBOURNE OIL COMPANY |               |                 |                       |                          |               |                | 3332'               |  |
|                                      |          |                       |               |                 | <sup>10</sup> Surface | Location                 |               |                |                     |  |
| UL or lot no.                        | Section  | Township              | Range         | Loi Idn         | Feet from the         | Nonh/South line          | Feet From the | East/West line | County              |  |
| F                                    | 26       | 25S                   | 31E           |                 | 2500                  | NORTH                    | 1950          | WEST           | EDDY                |  |
|                                      |          |                       | u I           | <b>Sottom</b> H | ole Location          | If Different Fre         | om Surface    |                |                     |  |
| UL or lot no.                        | Section  | Township              | Range         | Lot Idn         | Feet from the         | North/South line         | Feet from the | East/West line | County              |  |
| C                                    | 23       | 25S                   | 31E           |                 | 330                   | NORTH                    | 1650          | WEST           | EDDY                |  |
| 2 Dedicated Acres                    | 13 Joint | or Infill 14 (        | Consolidation | Code 15 C       | order No.             |                          |               | ·              |                     |  |
| 480                                  |          |                       |               |                 |                       |                          |               |                |                     |  |