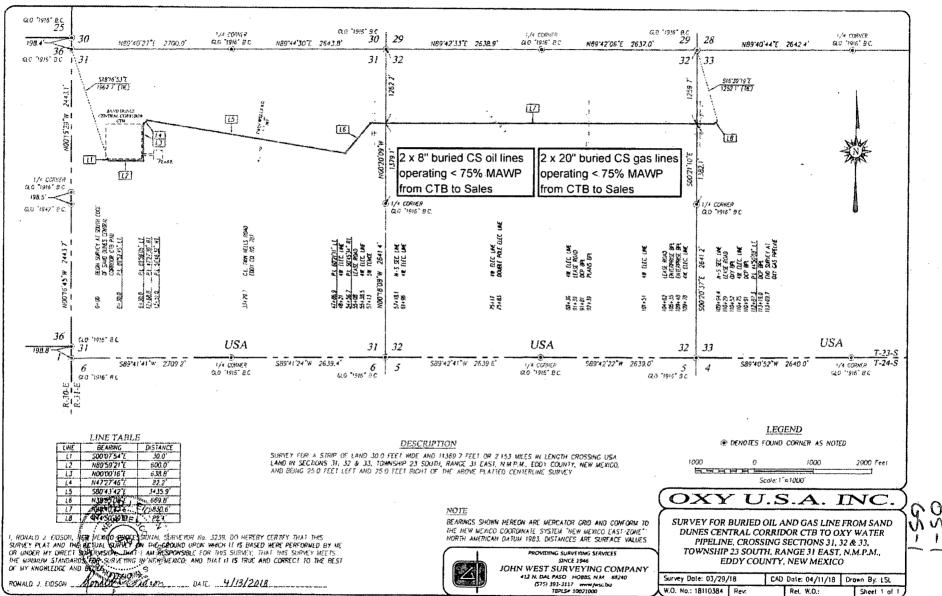

#### Location of Well

1. SHL: NWNW / 570 FNL / 550 FWL / TWSP: 23S / RANGE: 31E / SECTION: 31 / LAT: 32.266607 / LONG: -103.823862 ( TVD: 0 feet, MD: 0 feet )
PPP: SWSW / 100 FSL / 330 FWL / TWSP: 23S / RANGE: 31E / SECTION: 30 / LAT: 32.268448 / LONG: -103.824573 ( TVD: 9818 feet, MD: 10200 feet )
PPP: SWNW / 2640 FSL / 330 FWL / TWSP: 23S / RANGE: 31E / SECTION: 30 / LAT: 32.27543 / LONG: -103.824571 ( TVD: 9817 feet, MD: 12200 feet )
PPP: NWSW / 1322 FSL / 331 FWL / TWSP: 23S / RANGE: 31E / SECTION: 19 / LAT: 32.286327 / LONG: -103.824567 ( TVD: 9815 feet, MD: 16200 feet )
PPP: NWSW / 1324 FSL / 331 FWL / TWSP: 23S / RANGE: 31E / SECTION: 18 / LAT: 32.30847 / LONG: -103.824562 ( TVD: 9809 feet, MD: 21500 feet )
BHL: SWNW / 2621 FSL / 330 FWL / TWSP: 23S / RANGE: 31E / SECTION: 18 / LAT: 32.30442 / LONG: -103.824561 ( TVD: 9807 feet, MD: 22764 feet )

# PECOS DISTRICT DRILLING CONDITIONS OF APPROVAL

**OPERATOR'S NAME:** Oxy USA Incorporated

LEASE NO.: | NMNM021640

WELL NAME & NO.: | Precious 30-18 Federal Com 1H

**SURFACE HOLE FOOTAGE:** | 570'/N & 550'/W **BOTTOM HOLE FOOTAGE** | 2621'/S & 330'/W

LOCATION: | Section 31, T.23 S., R.31 E., NMPM

**COUNTY:** Eddy County, New Mexico

 $\mathbf{COA}$ 

| H2S                  | <u>C</u> Yes          | <u>C</u> No        |                |
|----------------------|-----------------------|--------------------|----------------|
| Potash               | ○ None                | <u>C</u> Secretary | © R-111-P      |
| Cave/Karst Potential | <u>©</u> Low          | <u>C</u> Medium    | ☐ High         |
| Variance             | ○ None                | Flex Hose          | <u>C</u> Other |
| Wellhead             | <u>C</u> Conventional | ∩Multibowl         | <u> </u>       |
| Other                | □ 4 String Area       | Capitan Reef       | <b>□</b> WIPP  |
| Other                | Fluid Filled          | Cement Squeeze     | Pilot Hole     |
| Special Requirements | ☐ Water Disposal      | ₽ COM              | ☐ Unit         |