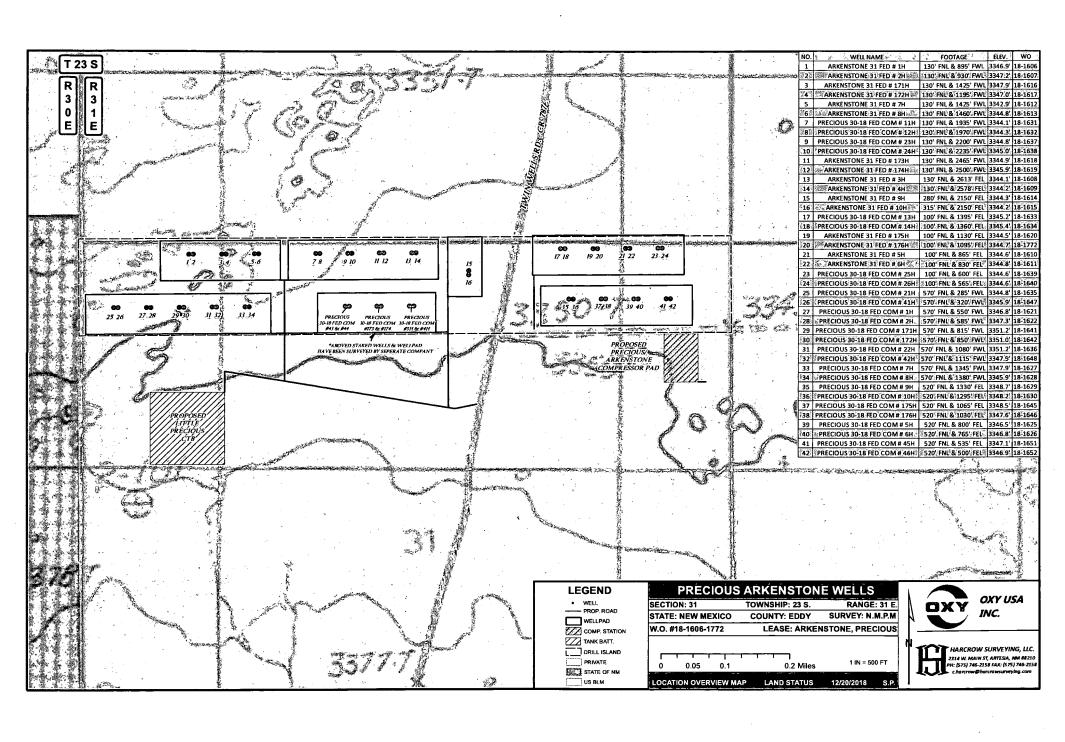

# PECOS DISTRICT DRILLING CONDITIONS OF APPROVAL

**OPERATOR'S NAME:** Oxy USA Incorporated

LEASE NO.: | NMNM021640

WELL NAME & NO.: | Precious 30-18 Federal Com 1H

**SURFACE HOLE FOOTAGE:** | 570'/N & 550'/W **BOTTOM HOLE FOOTAGE** | 2621'/S & 330'/W

LOCATION: | Section 31, T.23 S., R.31 E., NMPM

**COUNTY:** Eddy County, New Mexico

 $\mathbf{COA}$ 

| H2S                  | <u>C</u> Yes          | <u>C</u> No        |                |
|----------------------|-----------------------|--------------------|----------------|
| Potash               | ○ None                | <u>C</u> Secretary | © R-111-P      |
| Cave/Karst Potential | <u>©</u> Low          | <u>C</u> Medium    | ☐ High         |
| Variance             | ○ None                | Flex Hose          | <u>C</u> Other |
| Wellhead             | <u>C</u> Conventional | ∩Multibowl         | <u> </u>       |
| Other                | □ 4 String Area       | Capitan Reef       | <b>□</b> WIPP  |
| Other                | Fluid Filled          | Cement Squeeze     | Pilot Hole     |
| Special Requirements | ☐ Water Disposal      | ₽ COM              | ☐ Unit         |