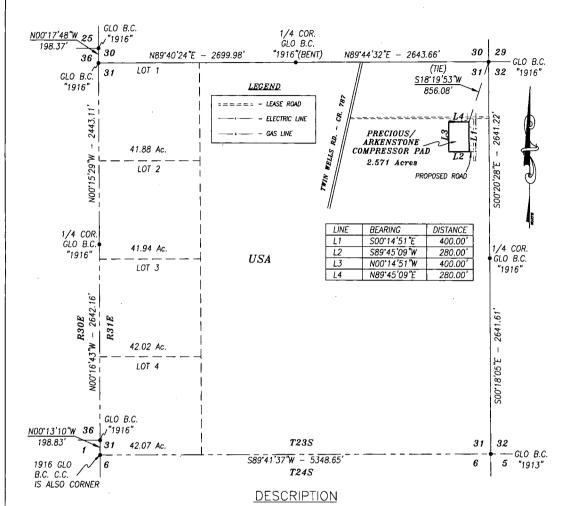

#### Location of Well

1. SHL: NWNW / 570 FNL / 550 FWL / TWSP: 23S / RANGE: 31E / SECTION: 31 / LAT: 32.266607 / LONG: -103.823862 ( TVD: 0 feet, MD: 0 feet )
PPP: SWSW / 100 FSL / 330 FWL / TWSP: 23S / RANGE: 31E / SECTION: 30 / LAT: 32.268448 / LONG: -103.824573 ( TVD: 9818 feet, MD: 10200 feet )
PPP: SWNW / 2640 FSL / 330 FWL / TWSP: 23S / RANGE: 31E / SECTION: 30 / LAT: 32.27543 / LONG: -103.824571 ( TVD: 9817 feet, MD: 12200 feet )
PPP: NWSW / 1322 FSL / 331 FWL / TWSP: 23S / RANGE: 31E / SECTION: 19 / LAT: 32.286327 / LONG: -103.824567 ( TVD: 9815 feet, MD: 16200 feet )
PPP: NWSW / 1324 FSL / 331 FWL / TWSP: 23S / RANGE: 31E / SECTION: 18 / LAT: 32.30847 / LONG: -103.824562 ( TVD: 9809 feet, MD: 21500 feet )
BHL: SWNW / 2621 FSL / 330 FWL / TWSP: 23S / RANGE: 31E / SECTION: 18 / LAT: 32.30442 / LONG: -103.824561 ( TVD: 9807 feet, MD: 22764 feet )