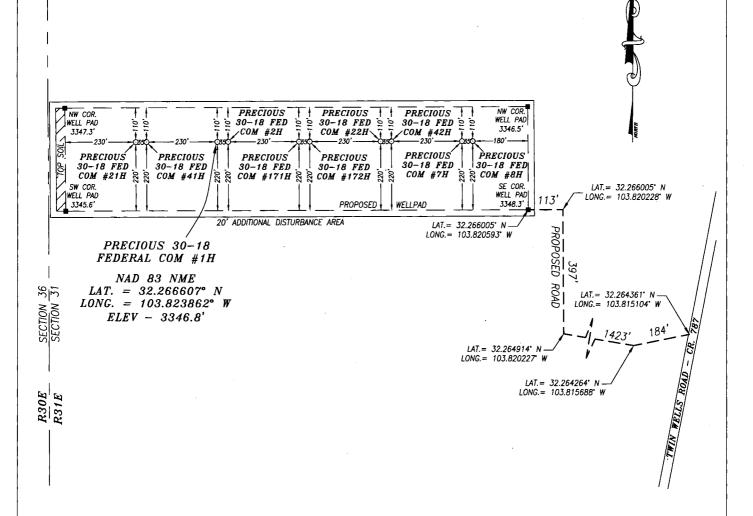

#### Location of Well

1. SHL: NWNW / 570 FNL / 550 FWL / TWSP: 23S / RANGE: 31E / SECTION: 31 / LAT: 32.266607 / LONG: -103.823862 ( TVD: 0 feet, MD: 0 feet )
PPP: SWSW / 100 FSL / 330 FWL / TWSP: 23S / RANGE: 31E / SECTION: 30 / LAT: 32.268448 / LONG: -103.824573 ( TVD: 9818 feet, MD: 10200 feet )
PPP: SWNW / 2640 FSL / 330 FWL / TWSP: 23S / RANGE: 31E / SECTION: 30 / LAT: 32.27543 / LONG: -103.824571 ( TVD: 9817 feet, MD: 12200 feet )
PPP: NWSW / 1322 FSL / 331 FWL / TWSP: 23S / RANGE: 31E / SECTION: 19 / LAT: 32.286327 / LONG: -103.824567 ( TVD: 9815 feet, MD: 16200 feet )
PPP: NWSW / 1324 FSL / 331 FWL / TWSP: 23S / RANGE: 31E / SECTION: 18 / LAT: 32.30847 / LONG: -103.824562 ( TVD: 9809 feet, MD: 21500 feet )
BHL: SWNW / 2621 FSL / 330 FWL / TWSP: 23S / RANGE: 31E / SECTION: 18 / LAT: 32.30442 / LONG: -103.824561 ( TVD: 9807 feet, MD: 22764 feet )

# PECOS DISTRICT DRILLING CONDITIONS OF APPROVAL

**OPERATOR'S NAME:** Oxy USA Incorporated

LEASE NO.: | NMNM021640

WELL NAME & NO.: | Precious 30-18 Federal Com 1H

**SURFACE HOLE FOOTAGE:** | 570'/N & 550'/W **BOTTOM HOLE FOOTAGE** | 2621'/S & 330'/W

LOCATION: | Section 31, T.23 S., R.31 E., NMPM

**COUNTY:** Eddy County, New Mexico

 $\mathbf{COA}$ 

| H2S                  | <u>C</u> Yes          | <u>C</u> No        |                |
|----------------------|-----------------------|--------------------|----------------|
| Potash               | ○ None                | <u>C</u> Secretary | © R-111-P      |
| Cave/Karst Potential | <u>©</u> Low          | <u>C</u> Medium    | ☐ High         |
| Variance             | ○ None                | Flex Hose          | <u>C</u> Other |
| Wellhead             | <u>C</u> Conventional | ∩Multibowl         | <u> </u>       |
| Other                | □ 4 String Area       | Capitan Reef       | <b>□</b> WIPP  |
| Other                | Fluid Filled          | Cement Squeeze     | Pilot Hole     |
| Special Requirements | ☐ Water Disposal      | ₽ COM              | ☐ Unit         |