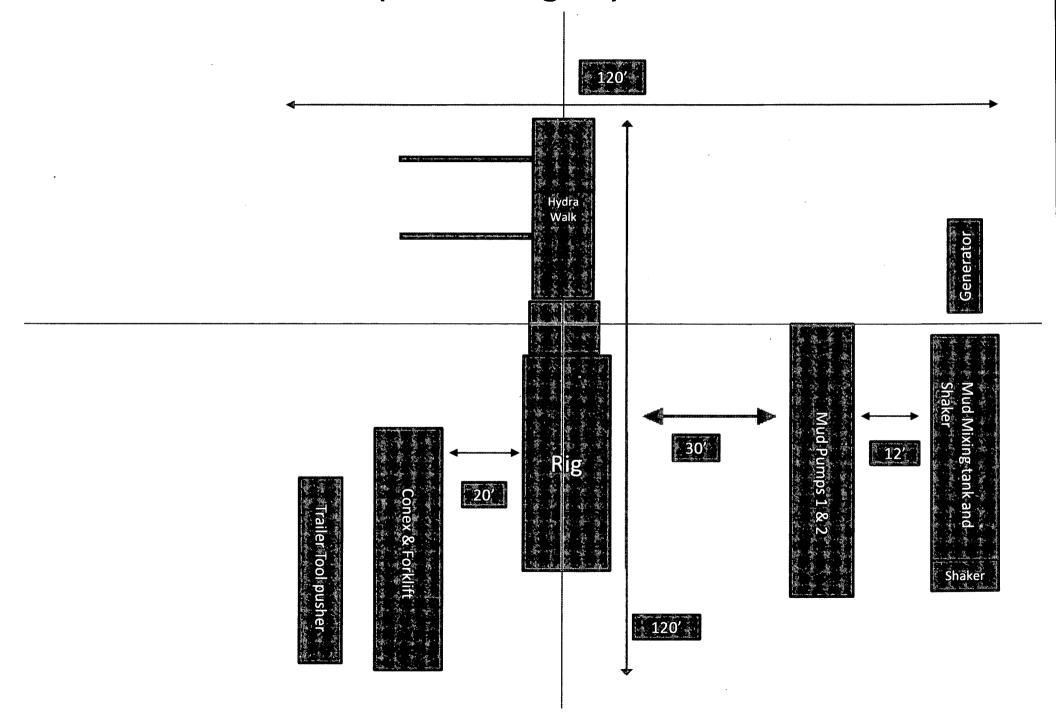

dder rig operations.
- **6.** Drilling operations will begin with a larger rig and a BOP stack equal to or greater than the pressure rating that was permitted will be nippled up and tested on the wellhead before drilling operations resume on each well.
  - **a.** The larger rig will move back onto the location within 90 days from the point at which the wells are secured and the spudder rig is moved off location.
  - **b.** The BLM will be contacted / notified 24 hours before the larger rig moves back on the pre-set locations.
- 7. Oxy will have supervision on the rig to ensure compliance with all BLM and NMOCD regulations and to oversee operations.
- **8.** Once the rig is removed, Oxy will secure the wellhead area by placing a guard rail around the cellar area.

# **Spudder Rig Layout**



#### 1. Geologic Formations

| TVD of target | 9818'  | Pilot Hole Depth              | N/A  |
|---------------|--------|-------------------------------|------|
| MD at TD:     | 22764' | Deepest Expected fresh water: | 346' |

#### **Delaware Basin**

| Formation       | TVD - RKB | <b>Expected Fluids</b> |
|-----------------|-----------|------------------------|
| Rustler         | 346       |                        |
| Salado          | 663       | Salt                   |
| Castile         | 2,588     | Salt                   |
| Lamar/Delaware  | 4,016     | Oil/Gas/Brine          |
| Bell Canyon     | 4,046     | Oil/Gas/Brine          |
| Cherry Canyon   | 4,951     | Oil/Gas/Brine          |
| Brushy Canyon   | 6,244     | Losses                 |
| Bone Spring     | 7,922     |