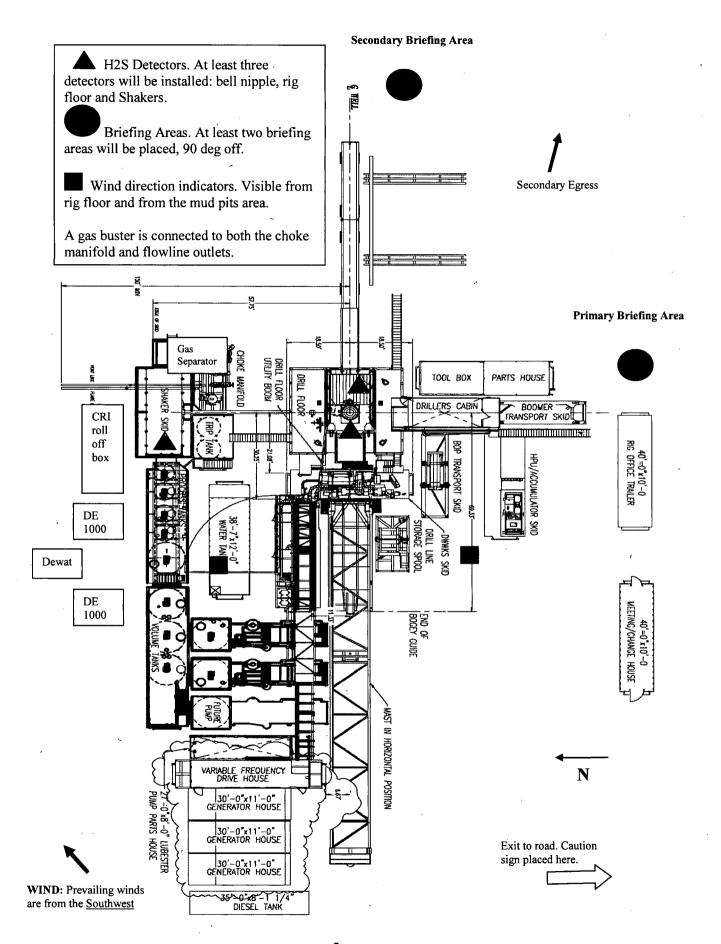

#### A. HYDROGEN SULFIDE

Hydrogen Sulfide (H2S) monitors shall be installed prior to drilling out the surface shoe. If H2S is detected in concentrations greater than 100 ppm, the Hydrogen Sulfide area shall meet Onshore Order 6 requirements, which includes equipment and personnel/public protection items. If Hydrogen Sulfide is encountered, provide measured values and formations to the BLM.