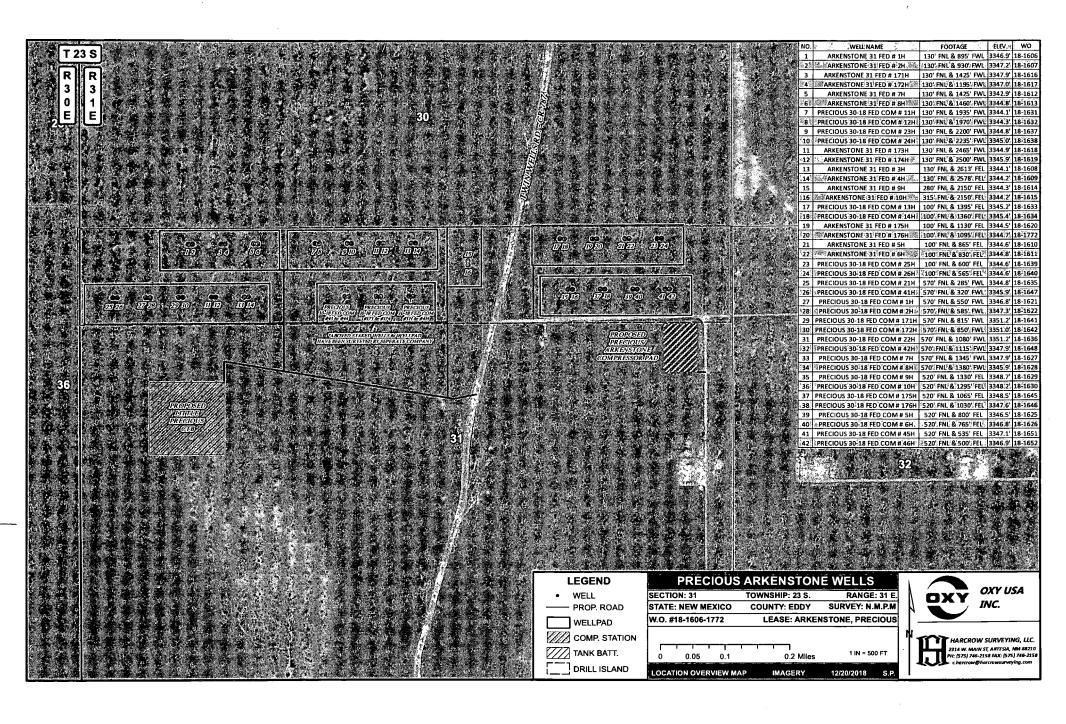

#### Location of Well

1. SHL: NWNW / 570 FNL / 550 FWL / TWSP: 23S / RANGE: 31E / SECTION: 31 / LAT: 32.266607 / LONG: -103.823862 ( TVD: 0 feet, MD: 0 feet )
PPP: SWSW / 100 FSL / 330 FWL / TWSP: 23S / RANGE: 31E / SECTION: 30 / LAT: 32.268448 / LONG: -103.824573 ( TVD: 9818 feet, MD: 10200 feet )
PPP: SWNW / 2640 FSL / 330 FWL / TWSP: 23S / RANGE: 31E / SECTION: 30 / LAT: 32.27543 / LONG: -103.824571 ( TVD: 9817 feet, MD: 12200 feet )
PPP: NWSW / 1322 FSL / 331 FWL / TWSP: 23S / RANGE: 31E / SECTION: 19 / LAT: 32.286327 / LONG: -103.824567 ( TVD: 9815 feet, MD: 16200 feet )
PPP: NWSW / 1324 FSL / 331 FWL / TWSP: 23S / RANGE: 31E / SECTION: 18 / LAT: 32.30847 / LONG: -103.824562 ( TVD: 9809 feet, MD: 21500 feet )
BHL: SWNW / 2621 FSL / 330 FWL / TWSP: 23S / RANGE: 31E / SECTION: 18 / LAT: 32.30442 / LONG: -103.824561 ( TVD: 9807 feet, MD: 22764 feet )

# PECOS DISTRICT DRILLING CONDITIONS OF APPROVAL

**OPERATOR'S NAME:** Oxy USA Incorporated

LEASE NO.: | NMNM021640

WELL NAME & NO.: | Precious 30-18 Federal Com 1H

**SURFACE HOLE FOOTAGE:** | 570'/N & 550'/W **BOTTOM HOLE FOOTAGE** | 2621'/S & 330'/W

LOCATION: | Section 31, T.23 S., R.31 E., NMPM

**COUNTY:** Eddy County, New Mexico

 $\mathbf{COA}$ 

| H2S                  | <u>C</u> Yes          | <u>C</u> No        |                |
|----------------------|-----------------------|--------------------|----------------|
| Potash               | ○ None                | <u>C</u> Secretary | © R-111-P      |
| Cave/Karst Potential | <u>©</u> Low          | <u>C</u> Medium    | ☐ High         |
| Variance             | ○ None                | Flex Hose          | <u>C</u> Other |
| Wellhead             | <u>C</u> Conventional | ∩Multibowl         | <u> </u>       |
| Other                | □ 4 String Area       | Capitan Reef       | <b>□</b> WIPP  |
| Other                | Fluid Filled          | Cement Squeeze     | Pilot Hole     |
| Special Requirements | ☐ Water Disposal      | ₽ COM              | ☐ Unit         |