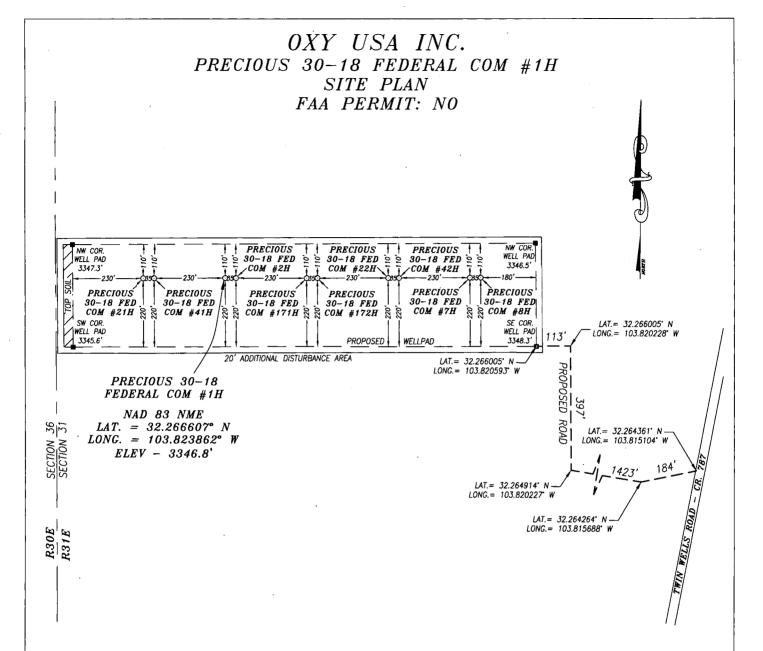

#### Location of Well

1. SHL: NWNW / 570 FNL / 550 FWL / TWSP: 23S / RANGE: 31E / SECTION: 31 / LAT: 32.266607 / LONG: -103.823862 ( TVD: 0 feet, MD: 0 feet )
PPP: SWSW / 100 FSL / 330 FWL / TWSP: 23S / RANGE: 31E / SECTION: 30 / LAT: 32.268448 / LONG: -103.824573 ( TVD: 9818 feet, MD: 10200 feet )
PPP: SWNW / 2640 FSL / 330 FWL / TWSP: 23S / RANGE: 31E / SECTION: 30 / LAT: 32.27543 / LONG: -103.824571 ( TVD: 9817 feet, MD: 12200 feet )
PPP: NWSW / 1322 FSL / 331 FWL / TWSP: 23S / RANGE: 31E / SECTION: 19 / LAT: 32.286327 / LONG: -103.824567 ( TVD: 9815 feet, MD: 16200 feet )
PPP: NWSW / 1324 FSL / 331 FWL / TWSP: 23S / RANGE: 31E / SECTION: 18 / LAT: 32.30847 / LONG: -103.824562 ( TVD: 9809 feet, MD: 21500 feet )
BHL: SWNW / 2621 FSL / 330 FWL / TWSP: 23S / RANGE: 31E / SECTION: 18 / LAT: 32.30442 / LONG: -103.824561 ( TVD: 9807 feet, MD: 22764 feet )

# PECOS DISTRICT DRILLING CONDITIONS OF APPROVAL

**OPERATOR'S NAME:** Oxy USA Incorporated

LEASE NO.: | NMNM021640

WELL NAME & NO.: | Precious 30-18 Federal Com 1H

**SURFACE HOLE FOOTAGE:** | 570'/N & 550'/W **BOTTOM HOLE FOOTAGE** | 2621'/S & 330'/W

LOCATION: | Section 31, T.23 S., R.31 E., NMPM

**COUNTY:** Eddy County, New Mexico

 $\mathbf{COA}$ 

| H2S                  | <u>C</u> Yes          | <u>C</u> No        |                |
|----------------------|-----------------------|--------------------|----------------|
| Potash               | ○ None                | <u>C</u> Secretary | © R-111-P      |
| Cave/Karst Potential | <u>©</u> Low          | <u>C</u> Medium    | ☐ High         |
| Variance             | ○ None                | Flex Hose          | <u>C</u> Other |
| Wellhead             | <u>C</u> Conventional | ∩Multibowl         | <u> </u>       |
| Other                | □ 4 String Area       | Capitan Reef       | <b>□</b> WIPP  |
| Other                | Fluid Filled          | Cement Squeeze     | Pilot Hole     |
| Special Requirements | ☐ Water Disposal      | ₽ COM              | ☐ Unit         |