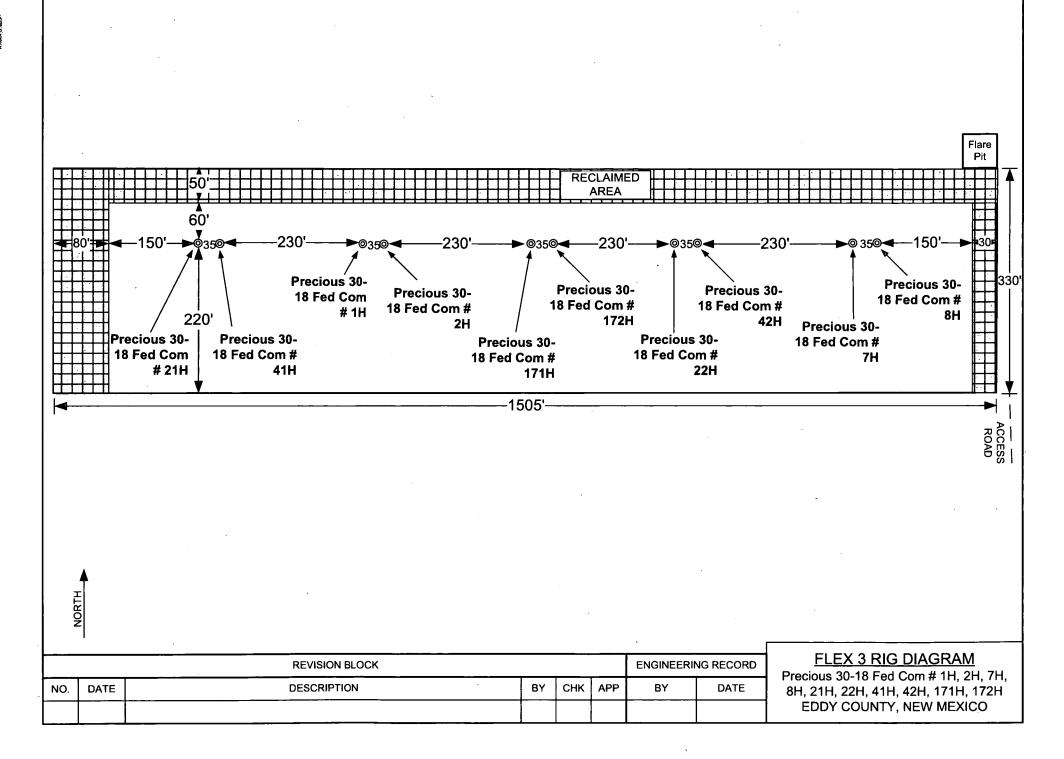

east of Sand Dunes

Major Source: 128 Fresh Water Pond (Mesquite/Mosaic) – located at MM 4 on 128; 240,000 bbl

pond

Secondary Source: Unknown at this time; needs coordinates to determine secondary source

Smokey Bits/Ivore/Misty - had posiden tanks before

Major Source: Unknown at this time; need coordinates to determine major source

Secondary Source: Unknown at this time; needs coordinates to determine secondary source

Red Tank/Lost Tank

Major Source: Unknown at this time; need coordinates to determine major source

Secondary Source: Unknown at this time; needs coordinates to determine secondary source

**Peaches** 

Major Source: Unknown at this time; need coordinates to determine major source

Secondary Source: Unknown at this time; needs coordinates to determine secondary source





#### **NOTES:**

- LATS & LONGS SHOWN HEREON ARE MERCATOR GRID AND CONFORM TO THE NEW MEXICO COORDINATE SYSTEM "NEW MEXICO EAST ZONE" NORTH AMERICAN DATUM 1983.
- 2) DISTANCES ARE GRID VALUES.
- 3) ALL FEATURES ARE EXISTING UNLESS OTHERWISE NOTED

CERTIFICATION

I, CHAD HARCROW, A NEW MEXICO REGISTERED PROFESSIONAL SURVEYOR CERTIFY THAT I DIRECTED AND AM RESPONSIBLE FOR THIS STREET, THAT THIS SURVEY IS TRUE AND CORRECT TO THE BEST OF MY KNOWLEDGE CAN'D BELIEF.

Chad Harrow N.M.P.S. NO. 17777

CHAD HARCROW N.M.P.S. NO. 17777

CHAD HARCROW N.M.P.S. NO. 17777

CHAD HARCROW N.M.P.S. NO. 17777

## HARCROW SURVEYING, LLC 2314 W. MAIN ST, ARTESIA, N.M. 88210

PH: (575) 746-2158 c.harcrow@harcrowsurveying.com





#### OXY USA INC.

PRECIOUS 30-18 FEDERAL COM #1H
LOCATED 570 FEET FROM THE NORT