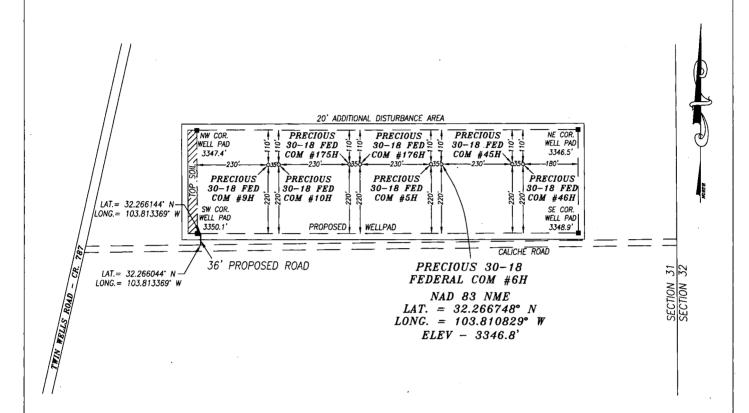

#### Location of Well

1. SHL: NWNW / 570 FNL / 550 FWL / TWSP: 23S / RANGE: 31E / SECTION: 31 / LAT: 32.266607 / LONG: -103.823862 ( TVD: 0 feet, MD: 0 feet )
PPP: SWSW / 100 FSL / 330 FWL / TWSP: 23S / RANGE: 31E / SECTION: 30 / LAT: 32.268448 / LONG: -103.824573 ( TVD: 9818 feet, MD: 10200 feet )
PPP: SWNW / 2640 FSL / 330 FWL / TWSP: 23S / RANGE: 31E / SECTION: 30 / LAT: 32.27543 / LONG: -103.824571 ( TVD: 9817 feet, MD: 12200 feet )
PPP: NWSW / 1322 FSL / 331 FWL / TWSP: 23S / RANGE: 31E / SECTION: 19 / LAT: 32.286327 / LONG: -103.824567 ( TVD: 9815 feet, MD: 16200 feet )
PPP: NWSW / 1324 FSL / 331 FWL / TWSP: 23S / RANGE: 31E / SECTION: 18 / LAT: 32.30847 / LONG: -103.824562 ( TVD: 9809 feet, MD: 21500 feet )
BHL: SWNW / 2621 FSL / 330 FWL / TWSP: 23S / RANGE: 31E / SECTION: 18 / LAT: 32.30442 / LONG: -103.824561 ( TVD: 9807 feet, MD: 22764 feet )

# PECOS DISTRICT DRILLING CONDITIONS OF APPROVAL

**OPERATOR'S NAME:** Oxy USA Incorporated

LEASE NO.: | NMNM021640

WELL NAME & NO.: | Precious 30-18 Federal Com 1H

**SURFACE HOLE FOOTAGE:** | 570'/N & 550'/W **BOTTOM HOLE FOOTAGE** | 2621'/S & 330'/W

LOCATION: | Section 31, T.23 S., R.31 E., NMPM

**COUNTY:** Eddy County, New Mexico

 $\mathbf{COA}$ 

| H2S                  | <u>C</u> Yes          | <u>C</u> No        |                |
|----------------------|-----------------------|--------------------|----------------|
| Potash               | ○ None                | <u>C</u> Secretary | © R-111-P      |
| Cave/Karst Potential | <u>©</u> Low          | <u>C</u> Medium    | ☐ High         |
| Variance             | ○ None                | Flex Hose          | <u>C</u> Other |
| Wellhead             | <u>C</u> Conventional | ∩Multibowl         | <u> </u>       |
| Other                | □ 4 String Area       | Capitan Reef       | <b>□</b> WIPP  |
| Other                | Fluid Filled          | Cement Squeeze     | Pilot Hole     |
| Special Requirements | ☐ Water Disposal      | ₽ COM              | ☐ Unit         |