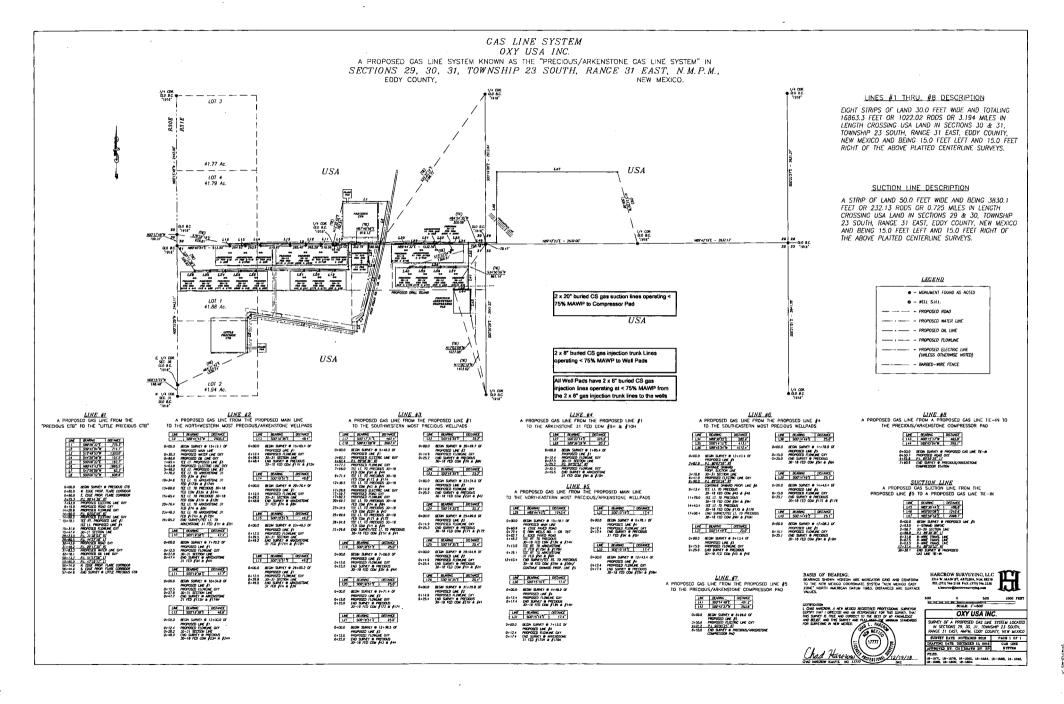

#### Location of Well

1. SHL: NWNW / 570 FNL / 550 FWL / TWSP: 23S / RANGE: 31E / SECTION: 31 / LAT: 32.266607 / LONG: -103.823862 ( TVD: 0 feet, MD: 0 feet )
PPP: SWSW / 100 FSL / 330 FWL / TWSP: 23S / RANGE: 31E / SECTION: 30 / LAT: 32.268448 / LONG: -103.824573 ( TVD: 9818 feet, MD: 10200 feet )
PPP: SWNW / 2640 FSL / 330 FWL / TWSP: 23S / RANGE: 31E / SECTION: 30 / LAT: 32.27543 / LONG: -103.824571 ( TVD: 9817 feet, MD: 12200 feet )
PPP: NWSW / 1322 FSL / 331 FWL / TWSP: 23S / RANGE: 31E / SECTION: 19 / LAT: 32.286327 / LONG: -103.824567 ( TVD: 9815 feet, MD: 16200 feet )
PPP: NWSW / 1324 FSL / 331 FWL / TWSP: 23S / RANGE: 31E / SECTION: 18 / LAT: 32.30847 / LONG: -103.824562 ( TVD: 9809 feet, MD: 21500 feet )
BHL: SWNW / 2621 FSL / 330 FWL / TWSP: 23S / RANGE: 31E / SECTION: 18 / LAT: 32.30442 / LONG: -103.824561 ( TVD: 9807 feet, MD: 22764 feet )