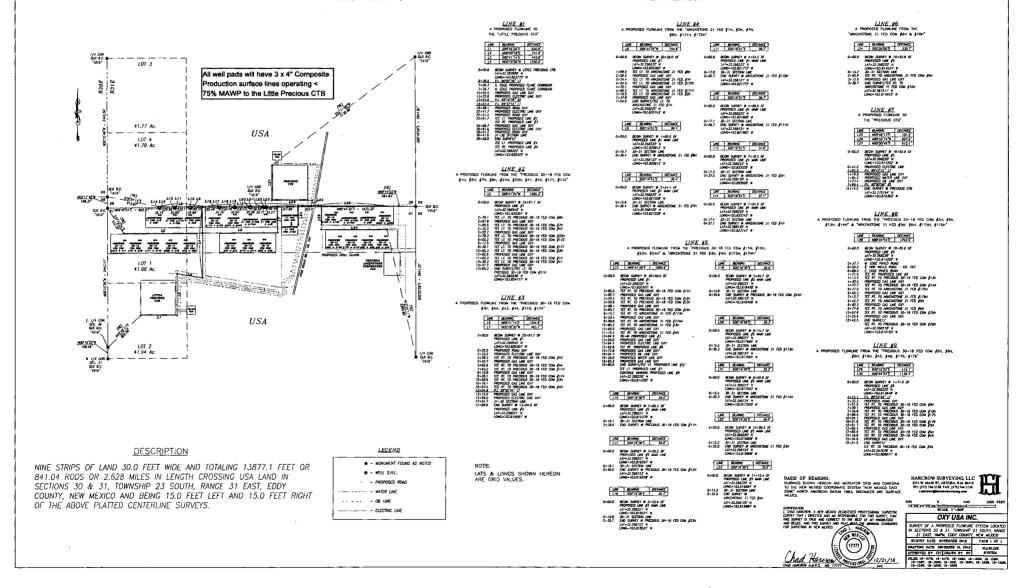

#### Location of Well

1. SHL: NWNW / 570 FNL / 550 FWL / TWSP: 23S / RANGE: 31E / SECTION: 31 / LAT: 32.266607 / LONG: -103.823862 ( TVD: 0 feet, MD: 0 feet )
PPP: SWSW / 100 FSL / 330 FWL / TWSP: 23S / RANGE: 31E / SECTION: 30 / LAT: 32.268448 / LONG: -103.824573 ( TVD: 9818 feet, MD: 10200 feet )
PPP: SWNW / 2640 FSL / 330 FWL / TWSP: 23S / RANGE: 31E / SECTION: 30 / LAT: 32.27543 / LONG: -103.824571 ( TVD: 9817 feet, MD: 12200 feet )
PPP: NWSW / 1322 FSL / 331 FWL / TWSP: 23S / RANGE: 31E / SECTION: 19 / LAT: 32.286327 / LONG: -103.824567 ( TVD: 9815 feet, MD: 16200 feet )
PPP: NWSW / 1324 FSL / 331 FWL / TWSP: 23S / RANGE: 31E / SECTION: 18 / LAT: 32.30847 / LONG: -103.824562 ( TVD: 9809 feet, MD: 21500 feet )
BHL: SWNW / 2621 FSL / 330 FWL / TWSP: 23S / RANGE: 31E / SECTION: 18 / LAT: 32.30442 / LONG: -103.824561 ( TVD: 9807 feet, MD: 22764 feet )