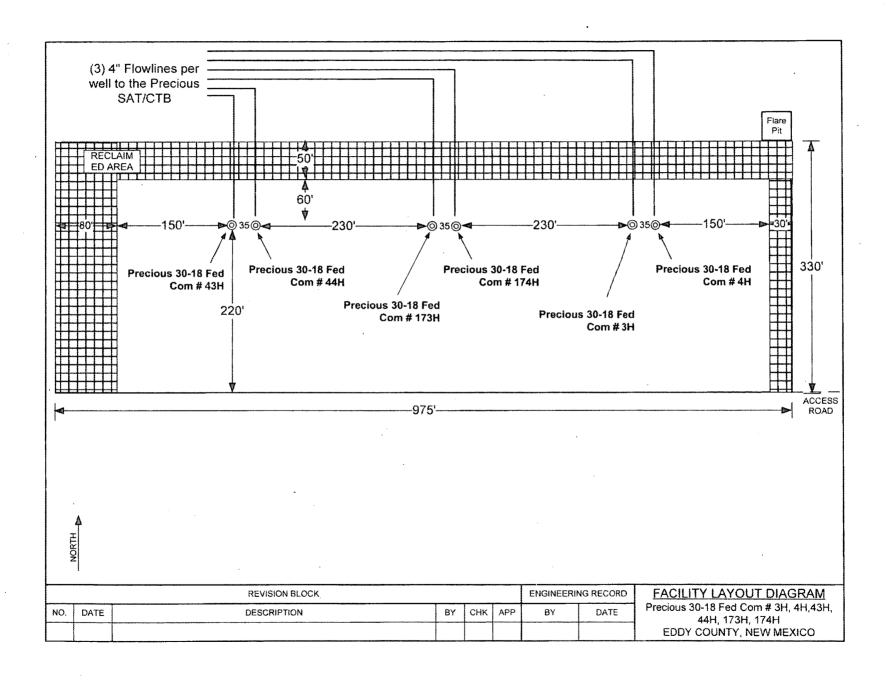

#### Communitization Agreement

- The operator will submit a Communitization Agreement to the Carlsbad Field Office, 620 E Greene St. Carlsbad, New Mexico 88220, at least 90 days before the anticipated date of first production from a well subject to a spacing order issued by the New Mexico Oil Conservation Division. The Communitization Agreement will include the signatures of all working interest owners in all Federal and Indian leases subject to the Communitization Agreement (i.e., operating rights owners and lessees of record), or certification that the operator has obtained the written signatures of all such owners and will make those signatures available to the BLM immediately upon request.
- If the operator does not comply with this condition of approval, the BLM may take enforcement actions that include, but are not limited to, those specified in 43 CFR 3163.1.
- In addition, the well sign shall include the surface and bottom hole lease numbers. When the Communitization Agreement number is known, it shall also be on the sign.