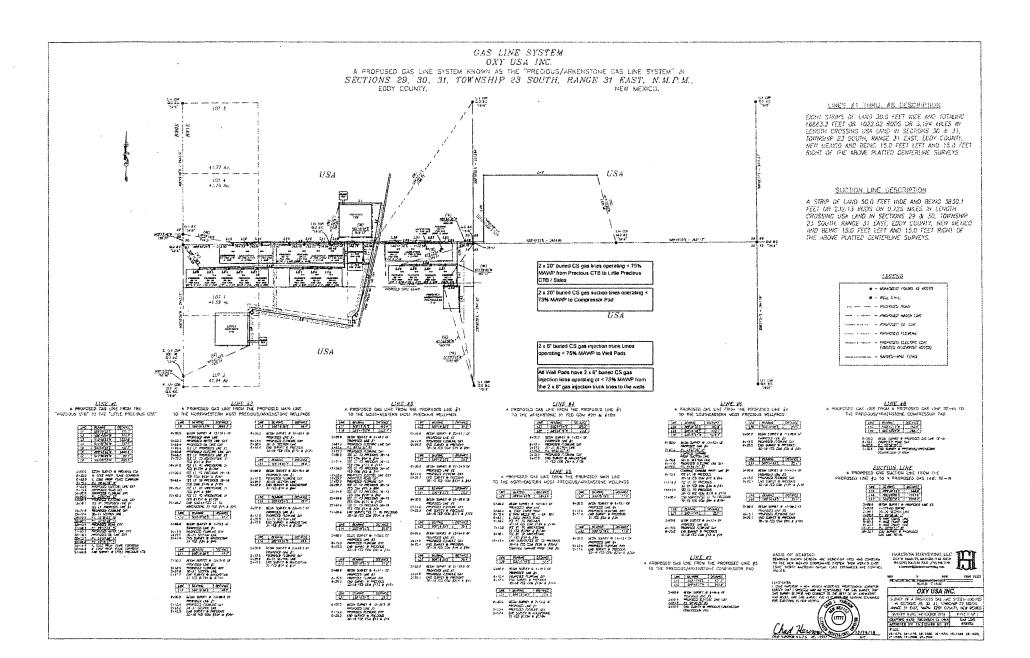

#### Location of Well

1. SHL: NWNW / 570 FNL / 550 FWL / TWSP: 23S / RANGE: 31E / SECTION: 31 / LAT: 32.266607 / LONG: -103.823862 ( TVD: 0 feet, MD: 0 feet )
PPP: SWSW / 100 FSL / 330 FWL / TWSP: 23S / RANGE: 31E / SECTION: 30 / LAT: 32.268448 / LONG: -103.824573 ( TVD: 9818 feet, MD: 10200 feet )
PPP: SWNW / 2640 FSL / 330 FWL / TWSP: 23S / RANGE: 31E / SECTION: 30 / LAT: 32.27543 / LONG: -103.824571 ( TVD: 9817 feet, MD: 12200 feet )
PPP: NWSW / 1322 FSL / 331 FWL / TWSP: 23S / RANGE: 31E / SECTION: 19 / LAT: 32.286327 / LONG: -103.824567 ( TVD: 9815 feet, MD: 16200 feet )
PPP: NWSW / 1324 FSL / 331 FWL / TWSP: 23S / RANGE: 31E / SECTION: 18 / LAT: 32.30847 / LONG: -103.824562 ( TVD: 9809 feet, MD: 21500 feet )
BHL: SWNW / 2621 FSL / 330 FWL / TWSP: 23S / RANGE: 31E / SECTION: 18 / LAT: 32.30442 / LONG: -103.824561 ( TVD: 9807 feet, MD: 22764 feet )

# PECOS DISTRICT DRILLING CONDITIONS OF APPROVAL

**OPERATOR'S NAME:** Oxy USA Incorporated

LEASE NO.: | NMNM021640

WELL NAME & NO.: | Precious 30-18 Federal Com 1H

**SURFACE HOLE FOOTAGE:** | 570'/N & 550'/W **BOTTOM HOLE FOOTAGE** | 2621'/S & 330'/W

LOCATION: | Section 31, T.23 S., R.31 E., NMPM

**COUNTY:** Eddy County, New Mexico

 $\mathbf{COA}$ 

| H2S                  | <u>C</u> Yes          | <u>C</u> No        |                |
|----------------------|-----------------------|--------------------|----------------|
| Potash               | ○ None                | <u>C</u> Secretary | © R-111-P      |
| Cave/Karst Potential | <u>©</u> Low          | <u>C</u> Medium    | ☐ High         |
| Variance             | ○ None                | Flex Hose          | <u>C</u> Other |
| Wellhead             | <u>C</u> Conventional | ∩Multibowl         | <u> </u>       |
| Other                | □ 4 String Area       | Capitan Reef       | <b>□</b> WIPP  |
| Other                | Fluid Filled          | Cement Squeeze     | Pilot Hole     |
| Special Requirements | ☐ Water Disposal      | ₽ COM              | ☐ Unit         |