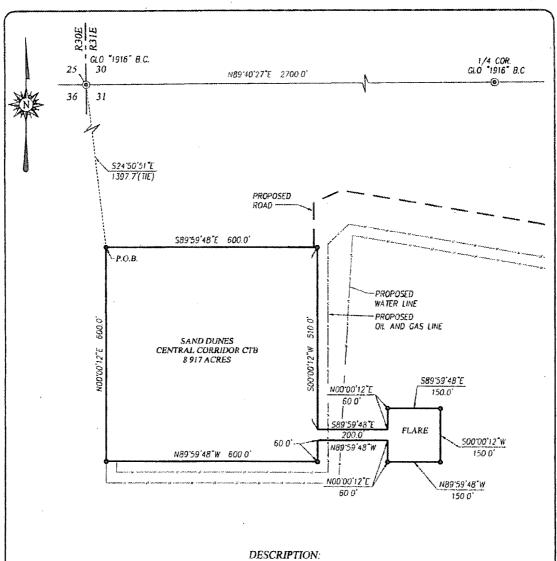

#### Location of Well

1. SHL: NWNW / 570 FNL / 550 FWL / TWSP: 23S / RANGE: 31E / SECTION: 31 / LAT: 32.266607 / LONG: -103.823862 ( TVD: 0 feet, MD: 0 feet )
PPP: SWSW / 100 FSL / 330 FWL / TWSP: 23S / RANGE: 31E / SECTION: 30 / LAT: 32.268448 / LONG: -103.824573 ( TVD: 9818 feet, MD: 10200 feet )
PPP: SWNW / 2640 FSL / 330 FWL / TWSP: 23S / RANGE: 31E / SECTION: 30 / LAT: 32.27543 / LONG: -103.824571 ( TVD: 9817 feet, MD: 12200 feet )
PPP: NWSW / 1322 FSL / 331 FWL / TWSP: 23S / RANGE: 31E / SECTION: 19 / LAT: 32.286327 / LONG: -103.824567 ( TVD: 9815 feet, MD: 16200 feet )
PPP: NWSW / 1324 FSL / 331 FWL / TWSP: 23S / RANGE: 31E / SECTION: 18 / LAT: 32.30847 / LONG: -103.824562 ( TVD: 9809 feet, MD: 21500 feet )
BHL: SWNW / 2621 FSL / 330 FWL / TWSP: 23S / RANGE: 31E / SECTION: 18 / LAT: 32.30442 / LONG: -103.824561 ( TVD: 9807 feet, MD: 22764 feet )

# PECOS DISTRICT DRILLING CONDITIONS OF APPROVAL

**OPERATOR'S NAME:** Oxy USA Incorporated

LEASE NO.: | NMNM021640

WELL NAME & NO.: | Precious 30-18 Federal Com 1H

**SURFACE HOLE FOOTAGE:** | 570'/N & 550'/W **BOTTOM HOLE FOOTAGE** | 2621'/S & 330'/W

LOCATION: | Section 31, T.23 S., R.31 E., NMPM

**COUNTY:** Eddy County, New Mexico

 $\mathbf{COA}$ 

| H2S                  | <u>C</u> Yes          | <u>C</u> No        |                |
|----------------------|-----------------------|--------------------|----------------|
| Potash               | ○ None                | <u>C</u> Secretary | © R-111-P      |
| Cave/Karst Potential | <u>©</u> Low          | <u>C</u> Medium    | ☐ High         |
| Variance             | ○ None                | Flex Hose          | <u>C</u> Other |
| Wellhead             | <u>C</u> Conventional | ∩Multibowl         | <u> </u>       |
| Other                | □ 4 String Area       | Capitan Reef       | <b>□</b> WIPP  |
| Other                | Fluid Filled          | Cement Squeeze     | Pilot Hole     |
| Special Requirements | ☐ Water Disposal      | ₽ COM              | ☐ Unit         |