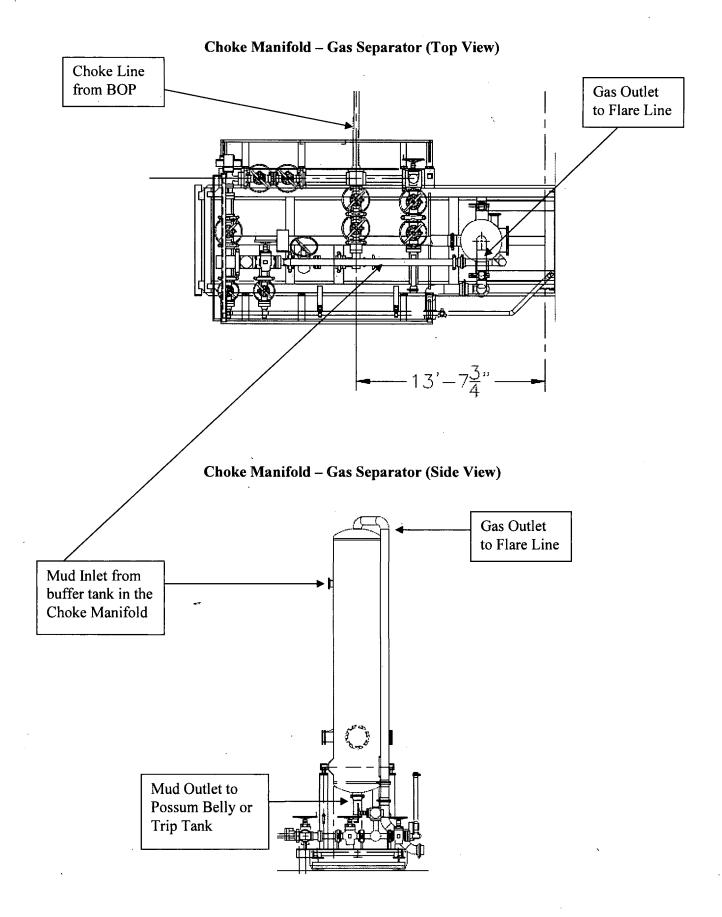

#### C. PRESSURE CONTROL

1. Variance approved to use flex line from BOP to choke manifold. Manufacturer's specification to be readily available. No external damage to flex line. Flex line to be installed as straight as possible (no hard bends).'