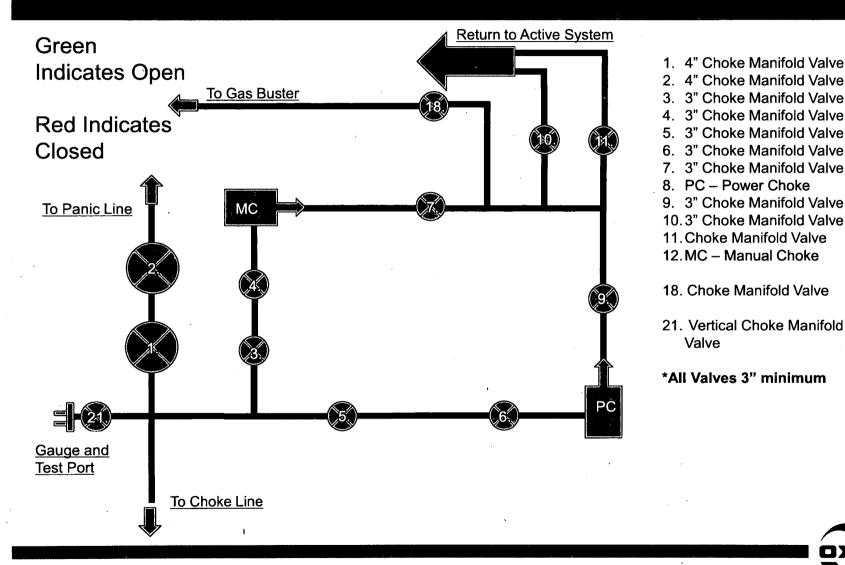

#### C. PRESSURE CONTROL

1. Variance approved to use flex line from BOP to choke manifold. Manufacturer's specification to be readily available. No external damage to flex line. Flex line to be installed as straight as possible (no hard bends).'

2.

#### **Option 1:**

- a. Minimum working pressure of the blowout preventer (BOP) and related equipment (BOPE) required for drilling below the surface casing shoe shall be 3000 (3M) psi.
- b. Minimum working pressure of the blowout preventer (BOP) and related equipment (BOPE) required for drilling below the intermediate casing shoe shall be **3000 (3M)** psi.

#### **Option 2:**

- 1. Operator has proposed a multi-bowl wellhead assembly. This assembly will only be tested when installed on the surface casing. Minimum working pressure of the blowout preventer (BOP) and related equipment (BOPE) required for drilling below the surface casing shoe shall be 3000 (3M) psi.
  - a. Wellhead shall be installed by manufacturer's representatives, submit documentation with subsequent sundry.
  - b. If the welding is performed by a third party, the manufacturer's representative shall monitor the temperature to verify that it does not exceed the maximum temperature of the seal.
  - c. Manufacturer representative shall install the test plug for the initial BOP test.
  - d. If the cement does not circulate and one inch operations would have been possible with a standard wellhead, the well head shall be cut off, cementing operations performed and another wellhead installed.