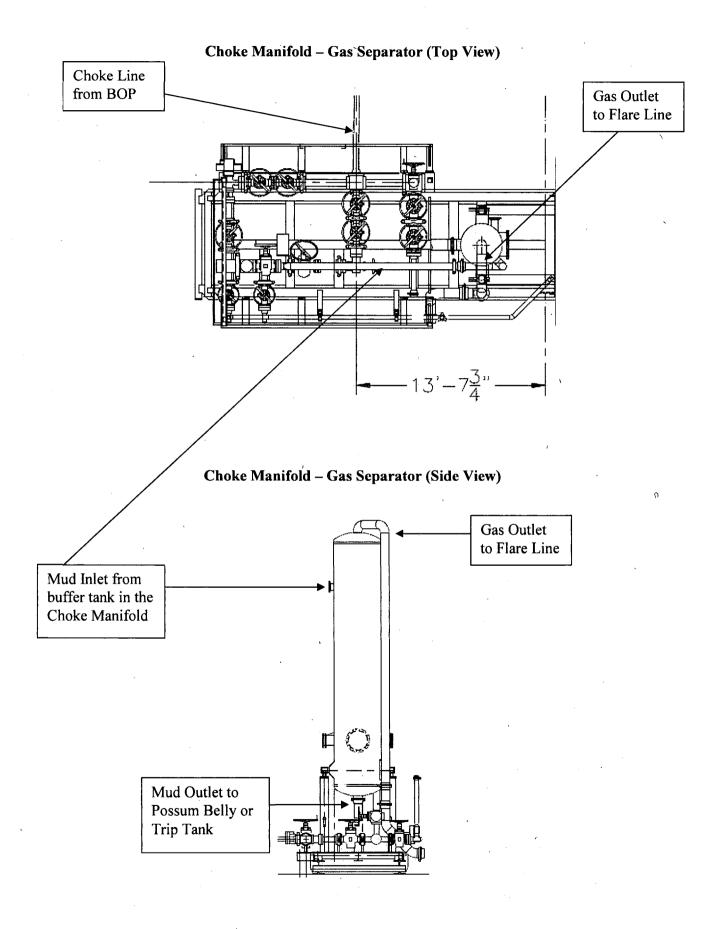

#### C. PRESSURE CONTROL

1. Variance approved to use flex line from BOP to choke manifold. Manufacturer's specification to be readily available. No external damage to flex line. Flex line to be installed as straight as possible (no hard bends).'