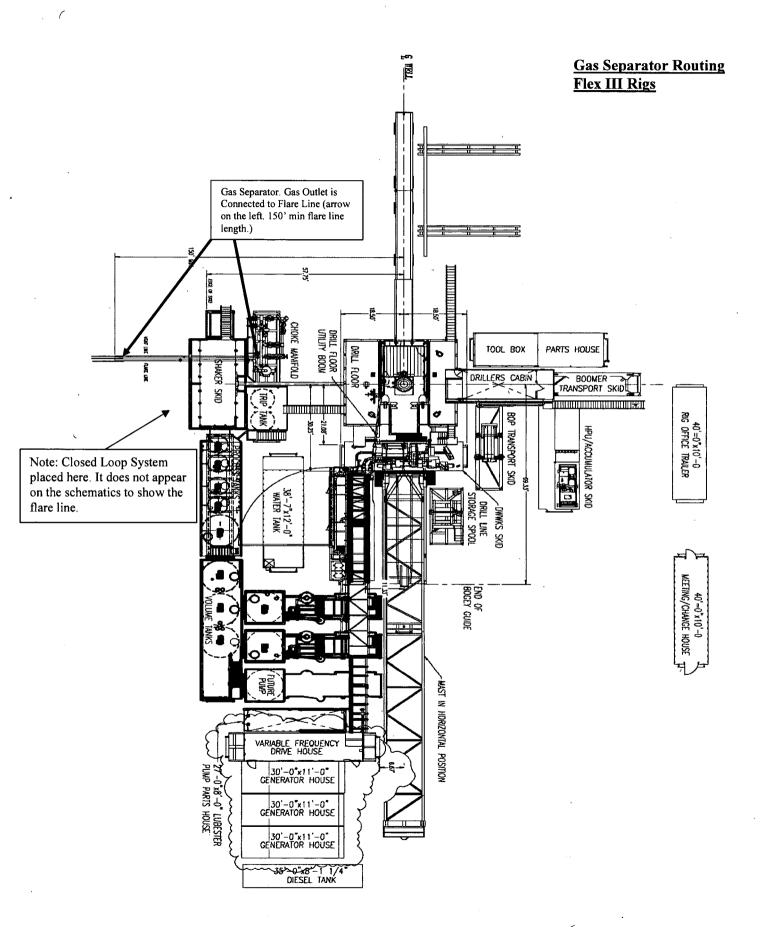

#### C. PRESSURE CONTROL

1. Variance approved to use flex line from BOP to choke manifold. Manufacturer's specification to be readily available. No external damage to flex line. Flex line to be installed as straight as possible (no hard bends).'