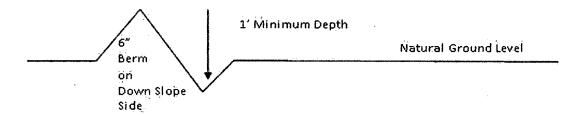

ss section and plans for typical road construction.

#### Ditching

Ditching shall be required on both sides of the road.

#### **Turnouts**

Vehicle turnouts shall be constructed on the road. Turnouts shall be intervisible with interval spacing distance less than 1000 feet. Turnouts shall conform to Figure 1; cross section and plans for typical road construction.

#### Drainage

Drainage control systems shall be constructed on the entire length of road (e.g. ditches, sidehill outsloping and insloping, lead-off ditches, culvert installation, and low water crossings).

A typical lead-off ditch has a minimum depth of 1 foot below and a berm of 6 inches above natural ground level. The berm shall be on the down-slope side of the lead-off ditch.

#### Cross Section of a Typical Lead-off Ditch



All lead-off ditches shall be graded to drain water with a 1 percent minimum to 3 percent maximum ditch slope. The spacing interval are variable for lead-off ditches and shall be determined according to the formula for spacing intervals of lead-off ditches, but may be amended depending upon existing soil types and centerline road slope (in %);

#### Formula for Spacing Interval of Lead-off Ditches

Example - On a 4% road slope that is 400 feet long, the water flow shall drain water into a lead-off ditch. Spacing interval shall be determined by the following formula:

400 foot road with 4% road slope: 
$$\frac{400'}{4\%}$$
 + 100' = 200' lead-off ditch interval

#### Cattle guards

An appropriately sized cattle guard sufficient to carry out the project shall be installed and maintained at