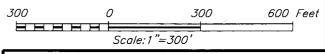

#### Location of Well

1. SHL: NWNW / 570 FNL / 550 FWL / TWSP: 23S / RANGE: 31E / SECTION: 31 / LAT: 32.266607 / LONG: -103.823862 ( TVD: 0 feet, MD: 0 feet )
PPP: SWSW / 100 FSL / 330 FWL / TWSP: 23S / RANGE: 31E / SECTION: 30 / LAT: 32.268448 / LONG: -103.824573 ( TVD: 9818 feet, MD: 10200 feet )
PPP: SWNW / 2640 FSL / 330 FWL / TWSP: 23S / RANGE: 31E / SECTION: 30 / LAT: 32.27543 / LONG: -103.824571 ( TVD: 9817 feet, MD: 12200 feet )
PPP: NWSW / 1322 FSL / 331 FWL / TWSP: 23S / RANGE: 31E / SECTION: 19 / LAT: 32.286327 / LONG: -103.824567 ( TVD: 9815 feet, MD: 16200 feet )
PPP: NWSW / 1324 FSL / 331 FWL / TWSP: 23S / RANGE: 31E / SECTION: 18 / LAT: 32.30847 / LONG: -103.824562 ( TVD: 9809 feet, MD: 21500 feet )
BHL: SWNW / 2621 FSL / 330 FWL / TWSP: 23S / RANGE: 31E / SECTION: 18 / LAT: 32.30442 / LONG: -103.824561 ( TVD: 9807 feet, MD: 22764 feet )

# PECOS DISTRICT DRILLING CONDITIONS OF APPROVAL

**OPERATOR'S NAME:** Oxy USA Incorporated

LEASE NO.: | NMNM021640

WELL NAME & NO.: | Precious 30-18 Federal Com 1H

**SURFACE HOLE FOOTAGE:** | 570'/N & 550'/W **BOTTOM HOLE FOOTAGE** | 2621'/S & 330'/W

LOCATION: | Section 31, T.23 S., R.31 E., NMPM

**COUNTY:** Eddy County, New Mexico

 $\mathbf{COA}$ 

| H2S                  | <u>C</u> Yes          | <u>C</u> No        |                |
|----------------------|-----------------------|--------------------|----------------|
| Potash               | ○ None                | <u>C</u> Secretary | © R-111-P      |
| Cave/Karst Potential | <u>©</u> Low          | <u>C</u> Medium    | ☐ High         |
| Variance             | ○ None                | Flex Hose          | <u>C</u> Other |
| Wellhead             | <u>C</u> Conventional | ∩Multibowl         | <u> </u>       |
| Other                | □ 4 String Area       | Capitan Reef       | <b>□</b> WIPP  |
| Other                | Fluid Filled          | Cement Squeeze     | Pilot Hole     |
| Special Requirements | ☐ Water Disposal      | ₽ COM              | ☐ Unit         |