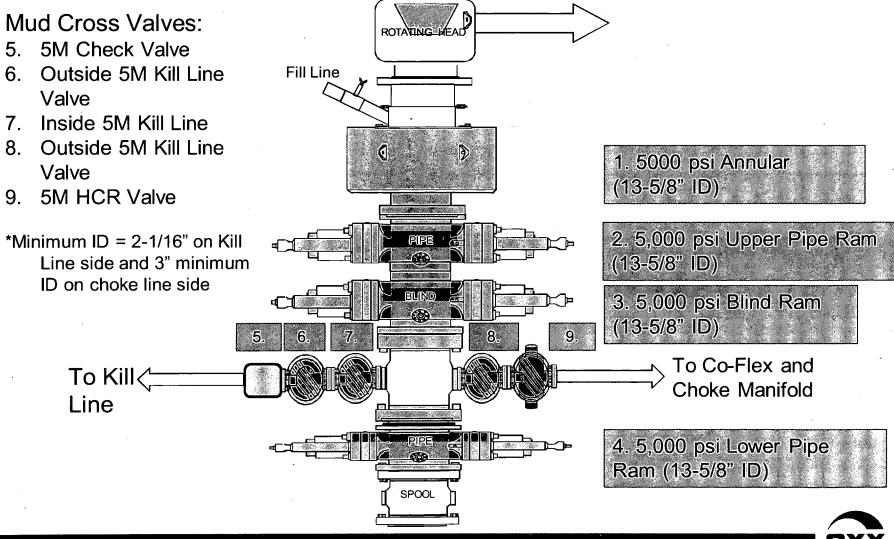

#### **Option 1:**

- a. Minimum working pressure of the blowout preventer (BOP) and related equipment (BOPE) required for drilling below the surface casing shoe shall be 3000 (3M) psi.
- b. Minimum working pressure of the blowout preventer (BOP) and related equipment (BOPE) required for drilling below the intermediate casing shoe shall be **3000 (3M)** psi.

#### **Option 2:**

- 1. Operator has proposed a multi-bowl wellhead assembly. This assembly will only be tested when installed on the surface casing. Minimum working pressure of the blowout preventer (BOP) and related equipment (BOPE) required for drilling below the surface casing shoe shall be 3000 (3M) psi.
  - a. Wellhead shall be installed by manufacturer's representatives, submit documentation with subsequent sundry.
  - b. If the welding is performed by a third party, the manufacturer's representative shall monitor the temperature to verify that it does not exceed the maximum temperature of the seal.
  - c. Manufacturer representative shall install the test plug for the initial BOP test.
  - d. If the cement does not circulate and one inch operations would have been possible with a standard wellhead, the well head shall be cut off, cementing operations performed and another wellhead installed.