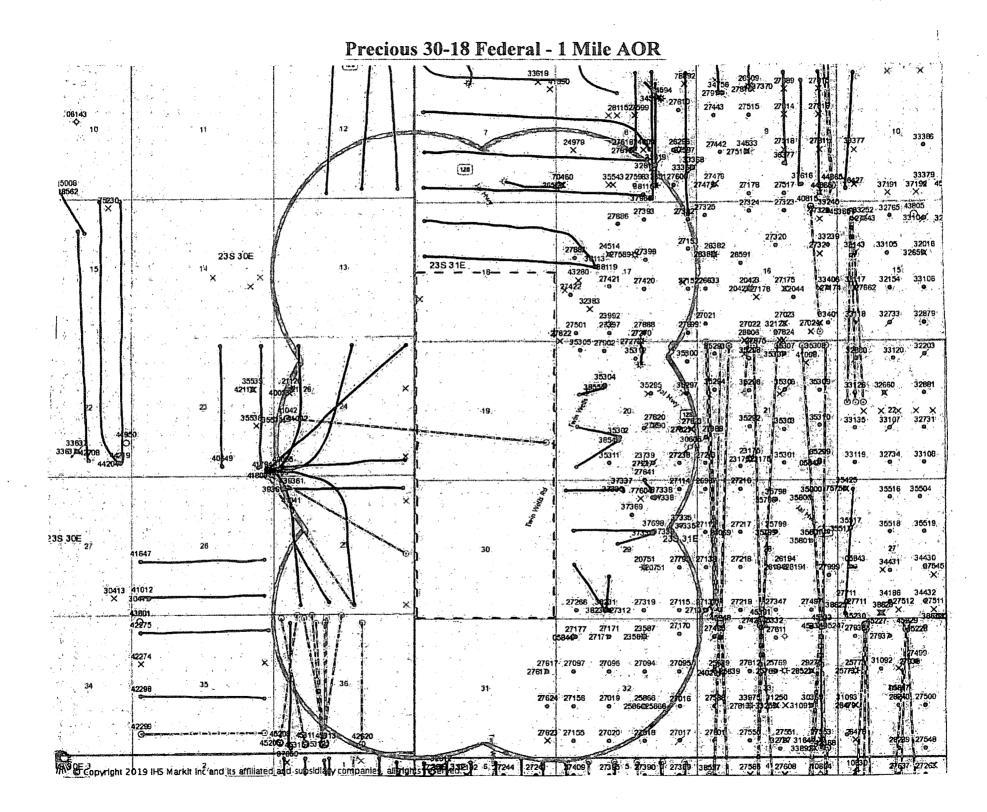

#### Communitization Agreement

- The operator will submit a Communitization Agreement to the Carlsbad Field Office, 620 E Greene St. Carlsbad, New Mexico 88220, at least 90 days before the anticipated date of first production from a well subject to a spacing order issued by the New Mexico Oil Conservation Division. The Communitization Agreement will include the signatures of all working interest owners in all Federal and Indian leases subject to the Communitization Agreement (i.e., operating rights owners and lessees of record), or certification that the operator has obtained the written signatures of all such owners and will make those signatures available to the BLM immediately upon request.
- If the operator does not comply with this condition of approval, the BLM may take enforcement actions that include, but are not limited to, those specified in 43 CFR 3163.1.
- In addition, the well sign shall include the surface and bottom hole lease numbers. When the Communitization Agreement number is known, it shall also be on the sign.