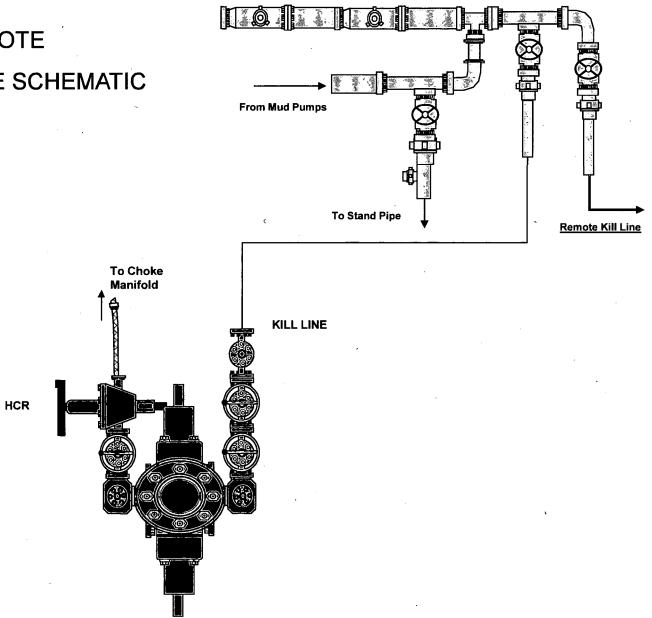

#### C. PRESSURE CONTROL

1. Variance approved to use flex line from BOP to choke manifold. Manufacturer's specification to be readily available. No external damage to flex line. Flex line to be installed as straight as possible (no hard bends).'

2.

#### **Option 1:**

- a. Minimum working pressure of the blowout preventer (BOP) and related equipment (BOPE) required for drilling below the surface casing shoe shall be 3000 (3M) psi.
- b. Minimum working pressure of the blowout preventer (BOP) and related equipment (BOPE) required for drilling below the intermediate casing shoe shall be **3000 (3M)** psi.

#### **Option 2:**

- 1. Operator has proposed a multi-bowl wellhead assembly. This assembly will only be tested when installed on the surface casing. Minimum working pressure of the blowout preventer (BOP) and related equipment (BOPE) required for drilling below the surface casing shoe shall be 3000 (3M) psi.
  - a. Wellhead shall be installed by manufacturer's representatives, submit documentation with subsequent sundry.
  - b. If the welding is performed by a third party, the manufacturer's representative shall monitor the temperature to verify that it does not exceed the maximum temperature of the seal.
  - c. Manufacturer representative shall install the test plug for the initial BOP test.
  - d. If the cement does not circulate and one inch operations would have been possible with a standard wellhead, the well head shall be cut off, cementing operations performed and another wellhead installed.