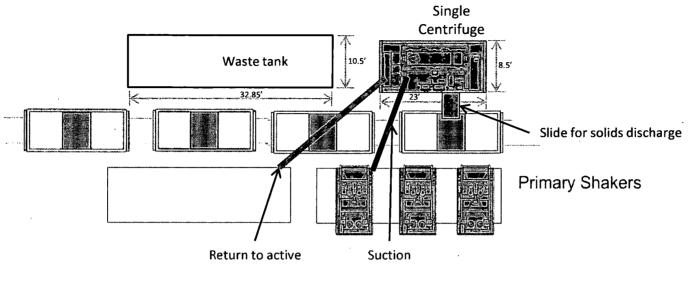

## NM OIL CONSERVATION

OMB No. 1004-0137 Expires: January 11, 200 2019

| NM <sup>(</sup> | On. | CON | SER | /A | TION |
|-----------------|-----|-----|-----|----|------|
|                 |     |     |     |    |      |