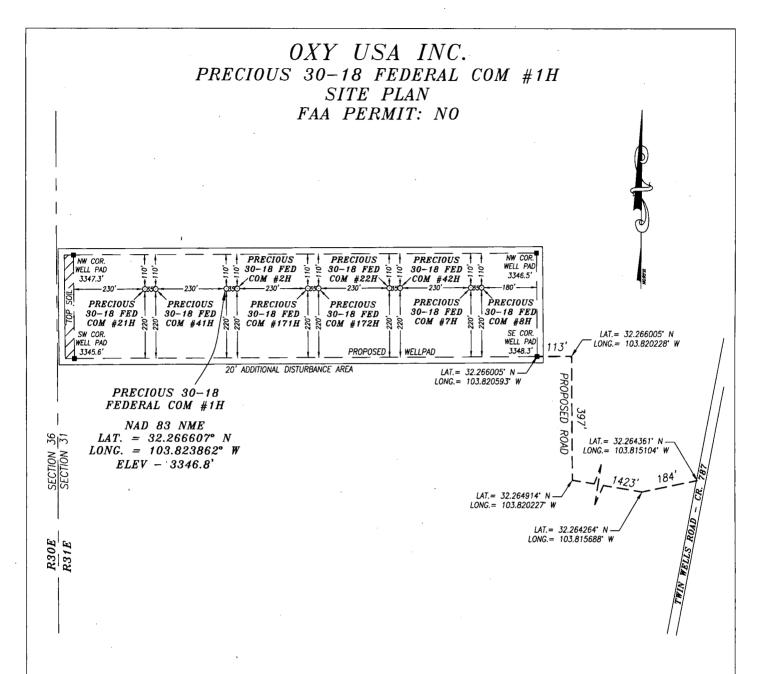

#### Location of Well

1. SHL: NWNW / 570 FNL / 550 FWL / TWSP: 23S / RANGE: 31E / SECTION: 31 / LAT: 32.266607 / LONG: -103.823862 ( TVD: 0 feet, MD: 0 feet )
PPP: SWSW / 100 FSL / 330 FWL / TWSP: 23S / RANGE: 31E / SECTION: 30 / LAT: 32.268448 / LONG: -103.824573 ( TVD: 9818 feet, MD: 10200 feet )
PPP: SWNW / 2640 FSL / 330 FWL / TWSP: 23S / RANGE: 31E / SECTION: 30 / LAT: 32.27543 / LONG: -103.824571 ( TVD: 9817 feet, MD: 12200 feet )
PPP: NWSW / 1322 FSL / 331 FWL / TWSP: 23S / RANGE: 31E / SECTION: 19 / LAT: 32.286327 / LONG: -103.824567 ( TVD: 9815 feet, MD: 16200 feet )
PPP: NWSW / 1324 FSL / 331 FWL / TWSP: 23S / RANGE: 31E / SECTION: 18 / LAT: 32.30847 / LONG: -103.824562 ( TVD: 9809 feet, MD: 21500 feet )
BHL: SWNW / 2621 FSL / 330 FWL / TWSP: 23S / RANGE: 31E / SECTION: 18 / LAT: 32.30442 / LONG: -103.824561 ( TVD: 9807 feet, MD: 22764 feet )

# PECOS DISTRICT DRILLING CONDITIONS OF APPROVAL

**OPERATOR'S NAME:** Oxy USA Incorporated

LEASE NO.: | NMNM021640

WELL NAME & NO.: | Precious 30-18 Federal Com 1H

**SURFACE HOLE FOOTAGE:** | 570'/N & 550'/W **BOTTOM HOLE FOOTAGE** | 2621'/S & 330'/W

LOCATION: | Section 31, T.23 S., R.31 E., NMPM

**COUNTY:** Eddy County, New Mexico

 $\mathbf{COA}$ 

| H2S                  | <u>C</u> Yes          | <u>C</u> No        |                |
|----------------------|-----------------------|--------------------|----------------|
| Potash               | ○ None                | <u>C</u> Secretary | © R-111-P      |
| Cave/Karst Potential | <u>©</u> Low          | <u>C</u> Medium    | ☐ High         |
| Variance             | ○ None                | Flex Hose          | <u>C</u> Other |
| Wellhead             | <u>C</u> Conventional | ∩Multibowl         | <u> </u>       |
| Other                | □ 4 String Area       | Capitan Reef       | <b>□</b> WIPP  |
| Other                | Fluid Filled          | Cement Squeeze     | Pilot Hole     |
| Special Requirements | ☐ Water Disposal      | ₽ COM              | ☐ Unit         |