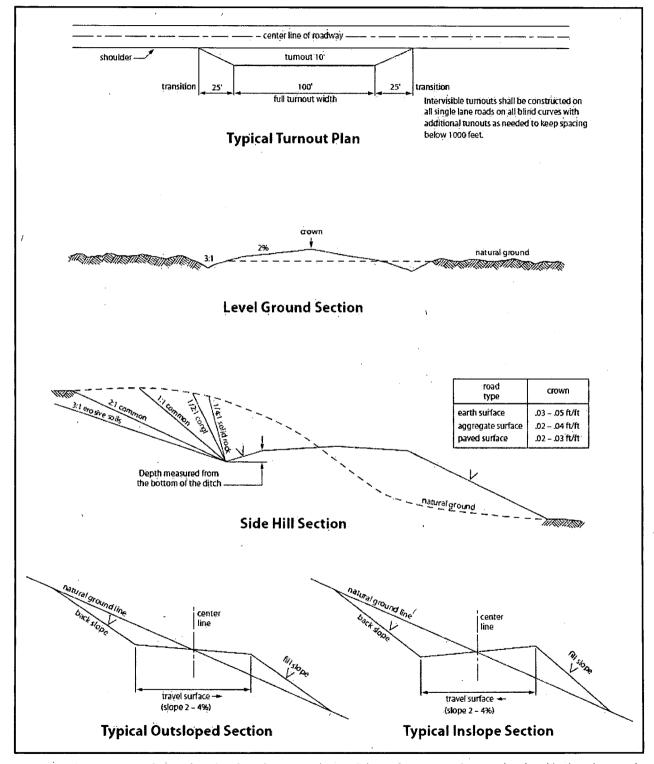

te shall be repaired or replaced if they are damaged or have deteriorated beyond practical use. The operator shall be responsible for the condition of the existing cattle guards that are in place and are utilized during lease operations.

#### **Fence Requirement**

Where entry is granted across a fence line, the fence shall be braced and tied off on both sides of the passageway prior to cutting. The operator shall notify the private surface landowner or the grazing allotment holder prior to crossing any fences.

#### **Public Access**

Public access on this road shall not be restricted by the operator without specific written approval granted by the Authorized Officer.

#### **Construction Steps**

- 1. Salvage topsoil
- 3. Redistribute topsoil
- 2. Construct road
- 4. Revegetate slopes



Figure 1. Cross-sections and plans for typical road sections representative of BLM resource or FS local and higher-class roads.

#### VII. PRODUCTION (POST DRILLING)

#### A. WELL STRUCTURES & FACILITIES

#### **Placement of Production Facilities**

Production facilities should be placed on the well pad to allow for maximum interim recontouring and revegetation of the well location.

#### **Exclosure Netting (Open-top Tanks)**

Immediately following active drilling or completion operations, the operator will take actions necessary to prevent wildlife and livestock access, including avian wildlife, to all open-topped tanks that contain or have the potential to contain salinity sufficient to cause harm to wildlife or livestock, hydrocarbons, or Resource Conservation and Recovery Act of 197