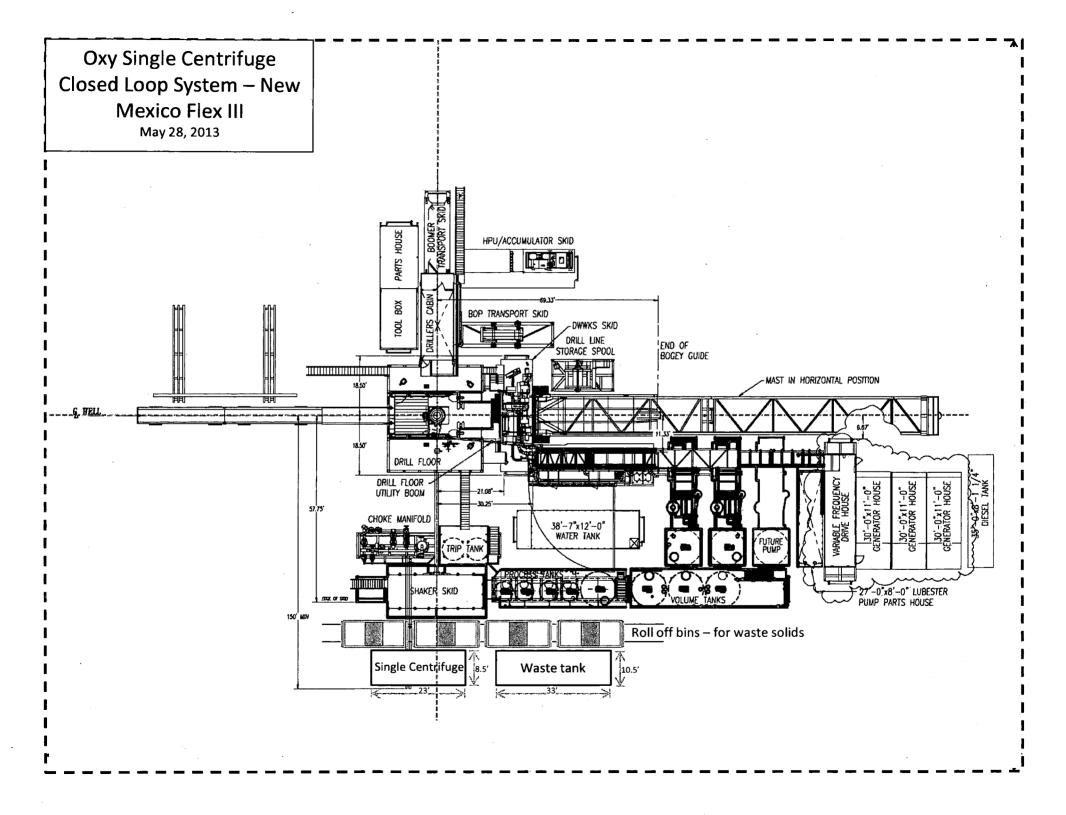

## NM OIL CONSERVATION

OMB No. 1004-0137 Expires: January 11, 200 2019

| NM <sup>(</sup> | On. | CON | SER | /A | TION |
|-----------------|-----|-----|-----|----|------|
|                 |     |     |     |    |      |