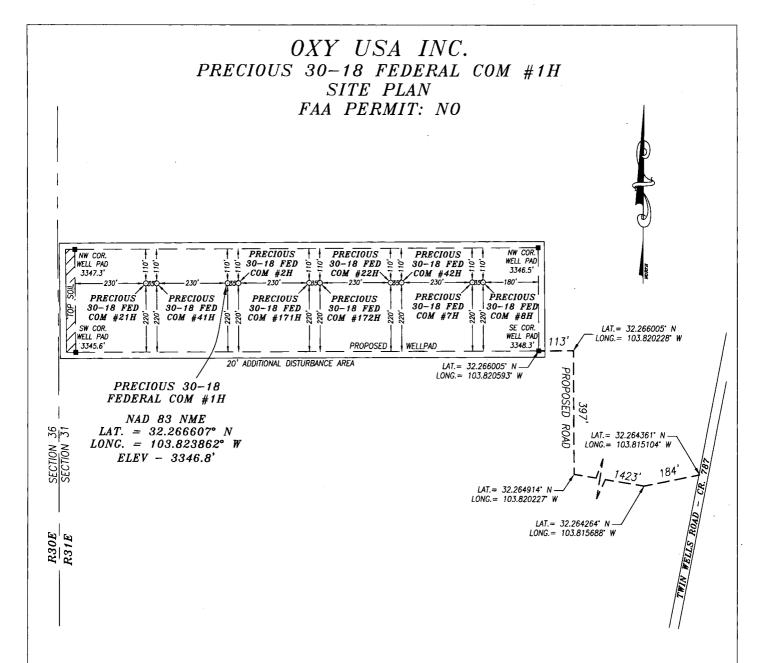

#### Location of Well

1. SHL: NWNW / 570 FNL / 550 FWL / TWSP: 23S / RANGE: 31E / SECTION: 31 / LAT: 32.266607 / LONG: -103.823862 ( TVD: 0 feet, MD: 0 feet )
PPP: SWSW / 100 FSL / 330 FWL / TWSP: 23S / RANGE: 31E / SECTION: 30 / LAT: 32.268448 / LONG: -103.824573 ( TVD: 9818 feet, MD: 10200 feet )
PPP: SWNW / 2640 FSL / 330 FWL / TWSP: 23S / RANGE: 31E / SECTION: 30 / LAT: 32.27543 / LONG: -103.824571 ( TVD: 9817 feet, MD: 12200 feet )
PPP: NWSW / 1322 FSL / 331 FWL / TWSP: 23S / RANGE: 31E / SECTION: 19 / LAT: 32.286327 / LONG: -103.824567 ( TVD: 9815 feet, MD: 16200 feet )
PPP: NWSW / 1324 FSL / 331 FWL / TWSP: 23S / RANGE: 31E / SECTION: 18 / LAT: 32.30847 / LONG: -103.824562 ( TVD: 9809 feet, MD: 21500 feet )
BHL: SWNW / 2621 FSL / 330 FWL / TWSP: 23S / RANGE: 31E / SECTION: 18 / LAT: 32.30442 / LONG: -103.824561 ( TVD: 9807 feet, MD: 22764 feet )