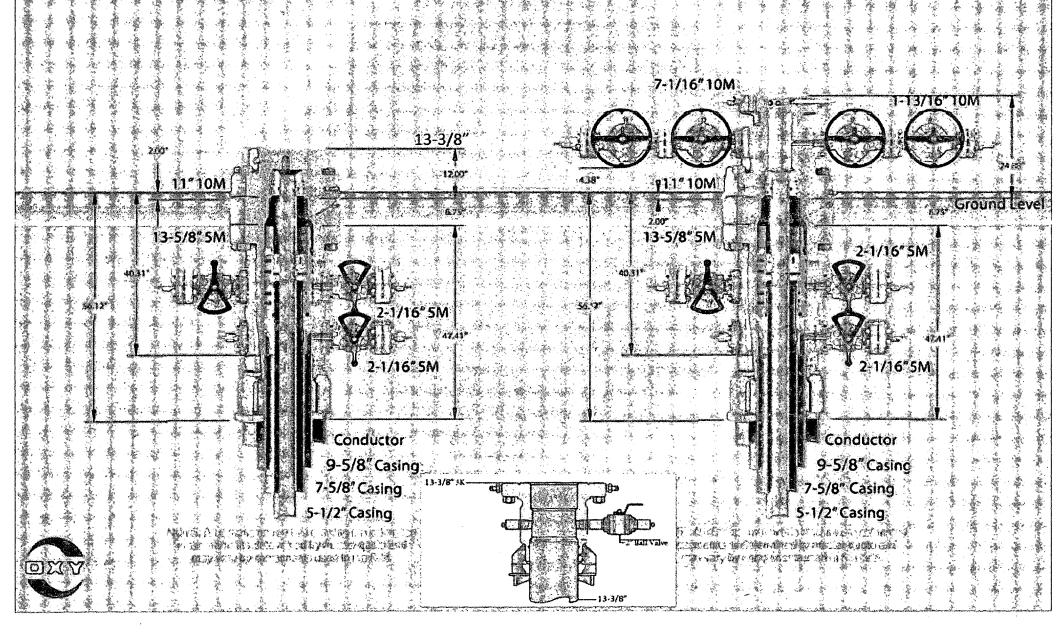

#### **Primary Casing Design:**

- 1. The 13-3/8 inch surface casing shall be set at approximately 436 feet (a minimum of 70 feet (Eddy County) into the Rustler Anhydrite and above the salt) and cemented to the surface.
  - a. If cement does not circulate to the surface, the appropriate BLM office shall be notified and a temperature survey utilizing an electronic type temperature survey with surface log readout will be used or a cement bond log shall be run to verify the top of the cement. Temperature survey will be run a minimum of

- six hours after pumping cement and ideally between 8-10 hours after completing the cement job.
- b. Wait on cement (WOC) time for a primary cement job will be a minimum of **24 hours in the Potash Area** or 500 pounds compressive strength, whichever is greater. (This is to include the lead cement)
- c. Wait on cement (WOC) time for a remedial job will be a minimum of 4 hours after bringing cement to surface or 500 pounds compressive strength, whichever is greater.
- d. If cement falls back, remedial cementing will be done prior to drilling out that string.
- 2. The 9-5/8 inch intermediate casing shall be set at approximately 4145 feet. The minimum required fill of cement behind the 9-5/8 inch intermediate casing is:

#### **Alternate Casing Design:**

2<sup>nd</sup> Intermediate casing must be kept fluid filled to meet BLM minimum collapse requirement.

3. The minimum required fill of cement behind the 7-5/8 inch 2<sup>nd</sup> intermediate casing is: