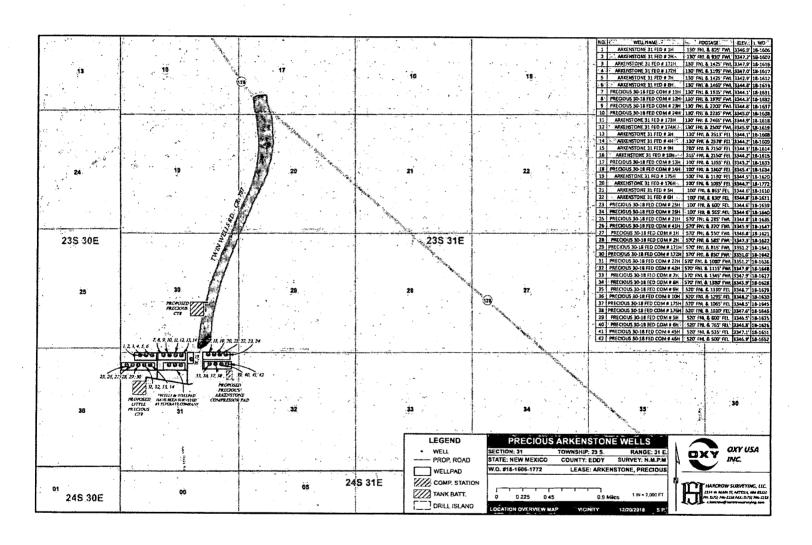

#### Location of Well

1. SHL: NWNW / 570 FNL / 550 FWL / TWSP: 23S / RANGE: 31E / SECTION: 31 / LAT: 32.266607 / LONG: -103.823862 ( TVD: 0 feet, MD: 0 feet )
PPP: SWSW / 100 FSL / 330 FWL / TWSP: 23S / RANGE: 31E / SECTION: 30 / LAT: 32.268448 / LONG: -103.824573 ( TVD: 9818 feet, MD: 10200 feet )
PPP: SWNW / 2640 FSL / 330 FWL / TWSP: 23S / RANGE: 31E / SECTION: 30 / LAT: 32.27543 / LONG: -103.824571 ( TVD: 9817 feet, MD: 12200 feet )
PPP: NWSW / 1322 FSL / 331 FWL / TWSP: 23S / RANGE: 31E / SECTION: 19 / LAT: 32.286327 / LONG: -103.824567 ( TVD: 9815 feet, MD: 16200 feet )
PPP: NWSW / 1324 FSL / 331 FWL / TWSP: 23S / RANGE: 31E / SECTION: 18 / LAT: 32.30847 / LONG: -103.824562 ( TVD: 9809 feet, MD: 21500 feet )
BHL: SWNW / 2621 FSL / 330 FWL / TWSP: 23S / RANGE: 31E / SECTION: 18 / LAT: 32.30442 / LONG: -103.824561 ( TVD: 9807 feet, MD: 22764 feet )

# PECOS DISTRICT DRILLING CONDITIONS OF APPROVAL

**OPERATOR'S NAME:** Oxy USA Incorporated

LEASE NO.: | NMNM021640

WELL NAME & NO.: | Precious 30-18 Federal Com 1H

**SURFACE HOLE FOOTAGE:** | 570'/N & 550'/W **BOTTOM HOLE FOOTAGE** | 2621'/S & 330'/W

LOCATION: | Section 31, T.23 S., R.31 E., NMPM

**COUNTY:** Eddy County, New Mexico

 $\mathbf{COA}$ 

| H2S                  | <u>C</u> Yes          | <u>C</u> No        |                |
|----------------------|-----------------------|--------------------|----------------|
| Potash               | ○ None                | <u>C</u> Secretary | © R-111-P      |
| Cave/Karst Potential | <u>©</u> Low          | <u>C</u> Medium    | ☐ High         |
| Variance             | ○ None                | Flex Hose          | <u>C</u> Other |
| Wellhead             | <u>C</u> Conventional | ∩Multibowl         | <u> </u>       |
| Other                | □ 4 String Area       | Capitan Reef       | <b>□</b> WIPP  |
| Other                | Fluid Filled          | Cement Squeeze     | Pilot Hole     |
| Special Requirements | ☐ Water Disposal      | ₽ COM              | ☐ Unit         |