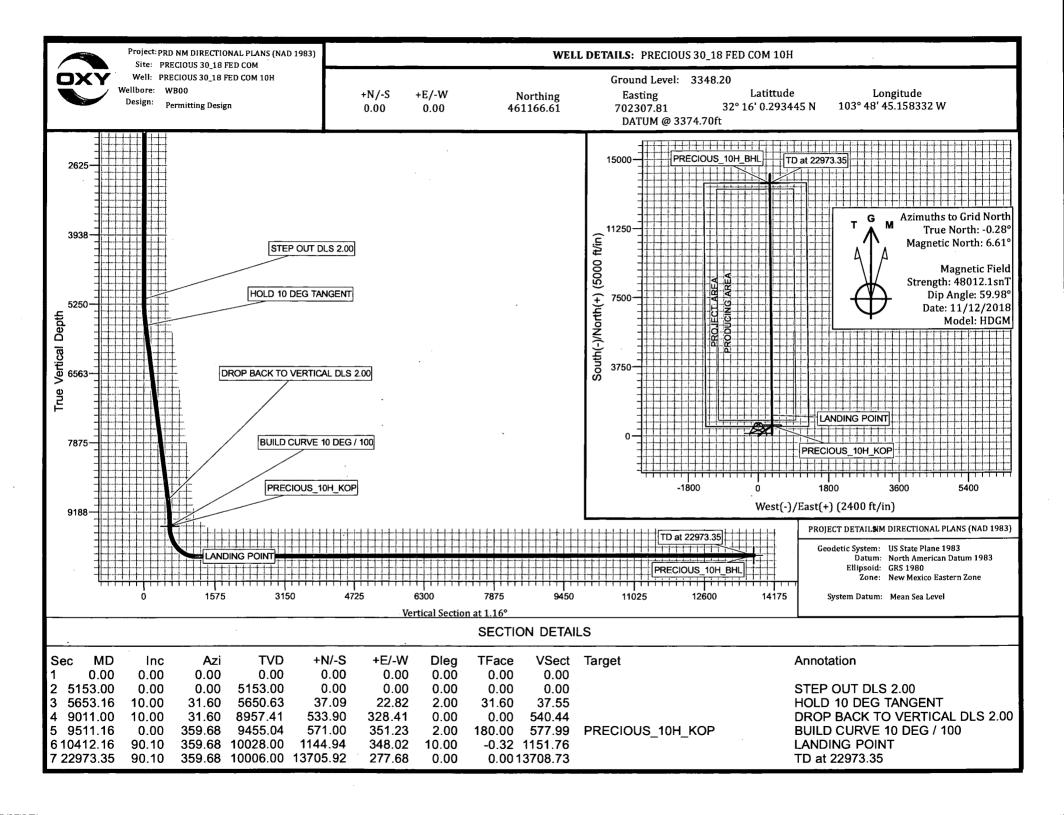

#### Location of Well

1. SHL: NWNW / 570 FNL / 550 FWL / TWSP: 23S / RANGE: 31E / SECTION: 31 / LAT: 32.266607 / LONG: -103.823862 ( TVD: 0 feet, MD: 0 feet )
PPP: SWSW / 100 FSL / 330 FWL / TWSP: 23S / RANGE: 31E / SECTION: 30 / LAT: 32.268448 / LONG: -103.824573 ( TVD: 9818 feet, MD: 10200 feet )
PPP: SWNW / 2640 FSL / 330 FWL / TWSP: 23S / RANGE: 31E / SECTION: 30 / LAT: 32.27543 / LONG: -103.824571 ( TVD: 9817 feet, MD: 12200 feet )
PPP: NWSW / 1322 FSL / 331 FWL / TWSP: 23S / RANGE: 31E / SECTION: 19 / LAT: 32.286327 / LONG: -103.824567 ( TVD: 9815 feet, MD: 16200 feet )
PPP: NWSW / 1324 FSL / 331 FWL / TWSP: 23S / RANGE: 31E / SECTION: 18 / LAT: 32.30847 / LONG: -103.824562 ( TVD: 9809 feet, MD: 21500 feet )
BHL: SWNW / 2621 FSL / 330 FWL / TWSP: 23S / RANGE: 31E / SECTION: 18 / LAT: 32.30442 / LONG: -103.824561 ( TVD: 9807 feet, MD: 22764 feet )