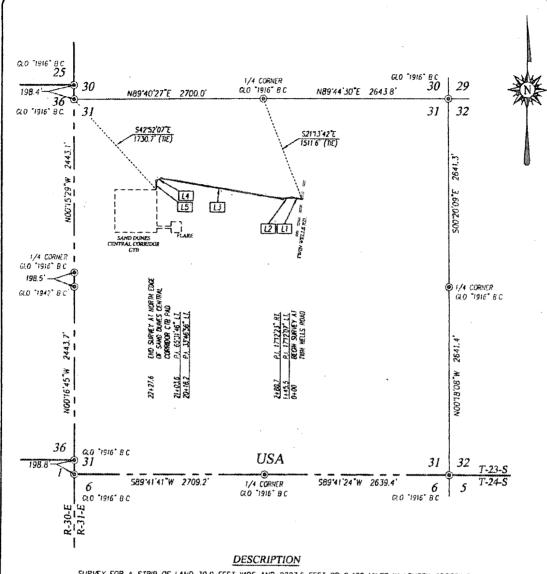

#### Location of Well

1. SHL: NWNW / 570 FNL / 550 FWL / TWSP: 23S / RANGE: 31E / SECTION: 31 / LAT: 32.266607 / LONG: -103.823862 ( TVD: 0 feet, MD: 0 feet )
PPP: SWSW / 100 FSL / 330 FWL / TWSP: 23S / RANGE: 31E / SECTION: 30 / LAT: 32.268448 / LONG: -103.824573 ( TVD: 9818 feet, MD: 10200 feet )
PPP: SWNW / 2640 FSL / 330 FWL / TWSP: 23S / RANGE: 31E / SECTION: 30 / LAT: 32.27543 / LONG: -103.824571 ( TVD: 9817 feet, MD: 12200 feet )
PPP: NWSW / 1322 FSL / 331 FWL / TWSP: 23S / RANGE: 31E / SECTION: 19 / LAT: 32.286327 / LONG: -103.824567 ( TVD: 9815 feet, MD: 16200 feet )
PPP: NWSW / 1324 FSL / 331 FWL / TWSP: 23S / RANGE: 31E / SECTION: 18 / LAT: 32.30847 / LONG: -103.824562 ( TVD: 9809 feet, MD: 21500 feet )
BHL: SWNW / 2621 FSL / 330 FWL / TWSP: 23S / RANGE: 31E / SECTION: 18 / LAT: 32.30442 / LONG: -103.824561 ( TVD: 9807 feet, MD: 22764 feet )

# PECOS DISTRICT DRILLING CONDITIONS OF APPROVAL

**OPERATOR'S NAME:** Oxy USA Incorporated

LEASE NO.: | NMNM021640

WELL NAME & NO.: | Precious 30-18 Federal Com 1H

**SURFACE HOLE FOOTAGE:** | 570'/N & 550'/W **BOTTOM HOLE FOOTAGE** | 2621'/S & 330'/W

LOCATION: | Section 31, T.23 S., R.31 E., NMPM

**COUNTY:** Eddy County, New Mexico

 $\mathbf{COA}$ 

| H2S                  | <u>C</u> Yes          | <u>C</u> No        |                |
|----------------------|-----------------------|--------------------|----------------|
| Potash               | ○ None                | <u>C</u> Secretary | © R-111-P      |
| Cave/Karst Potential | <u>©</u> Low          | <u>C</u> Medium    | ☐ High         |
| Variance             | ○ None                | Flex Hose          | <u>C</u> Other |
| Wellhead             | <u>C</u> Conventional | ∩Multibowl         | <u> </u>       |
| Other                | □ 4 String Area       | Capitan Reef       | <b>□</b> WIPP  |
| Other                | Fluid Filled          | Cement Squeeze     | Pilot Hole     |
| Special Requirements | ☐ Water Disposal      | ₽ COM              | ☐ Unit         |