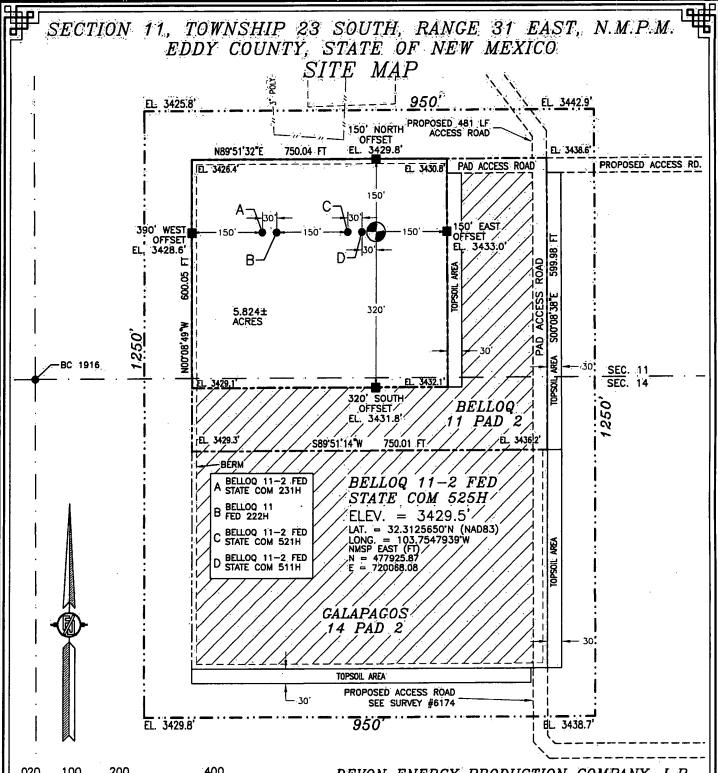

DEVON ENERGY PRODUCTION COMPANY, L.P.

BELLOQ 11-2 FED STATE COM 525H

LOCATED 300 FT. FROM THE SOUTH LINE

AND 720 FT. FROM THE WEST LINE OF

SECTION 11, TOWNSHIP 23 SOUTH,

RANGE 31 EAST, N.M.P.M.

EDDY COUNTY, STATE OF NEW MEXICO