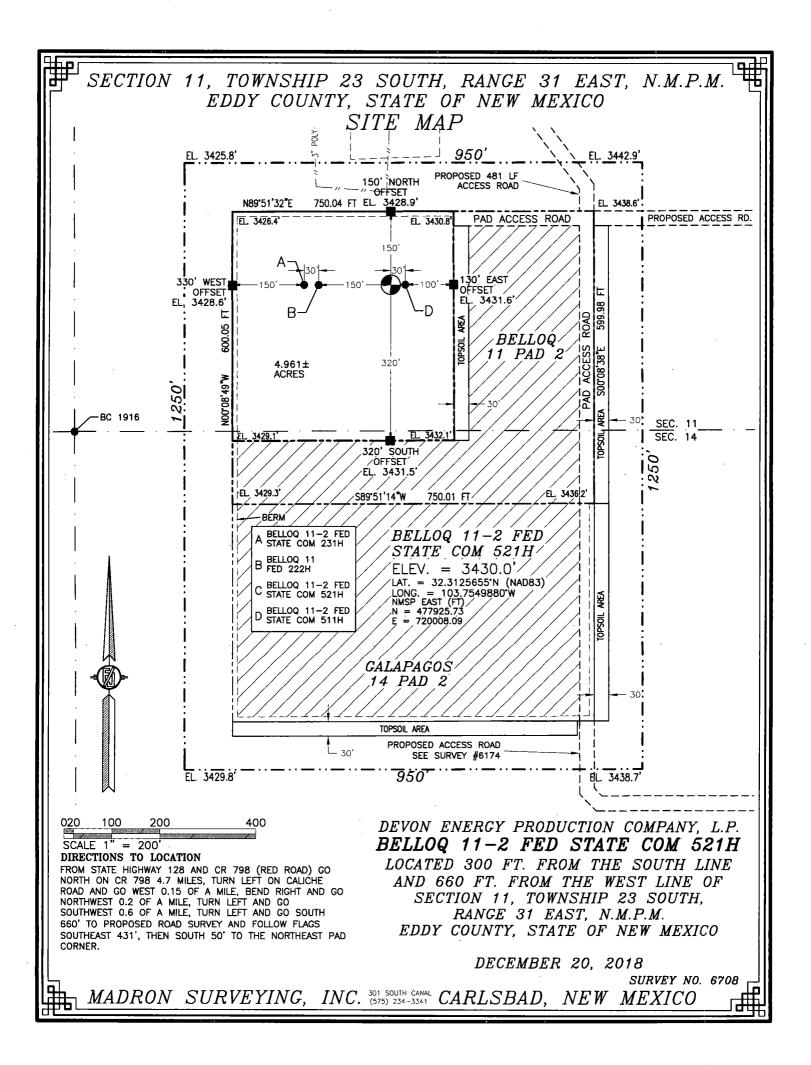

|------------------------|----------|-------|-----|------|---------------------------|------|-----------|--------|
| D  | 2                      | 23S      | 31E   | 4   | 100  | NORTH                     | 400  | WEST      | EDDY   |
|    | Latitude<br>32.3404601 |          |       |     |      | <sup>ide</sup><br>7558649 |      | NAD<br>83 |        |

Is this well the defining well for the Horizontal Spacing Unit?

Is this well an infill well?

YES

If infill is yes please provide API if available, Operator Name and well number for Defining well for Horizontal Spacing Unit.

| API #          |                |             |
|----------------|----------------|-------------|
| Operator Name: | Property Name: | Well Number |
|                |                | <u> </u>    |

KZ 06/29/2018