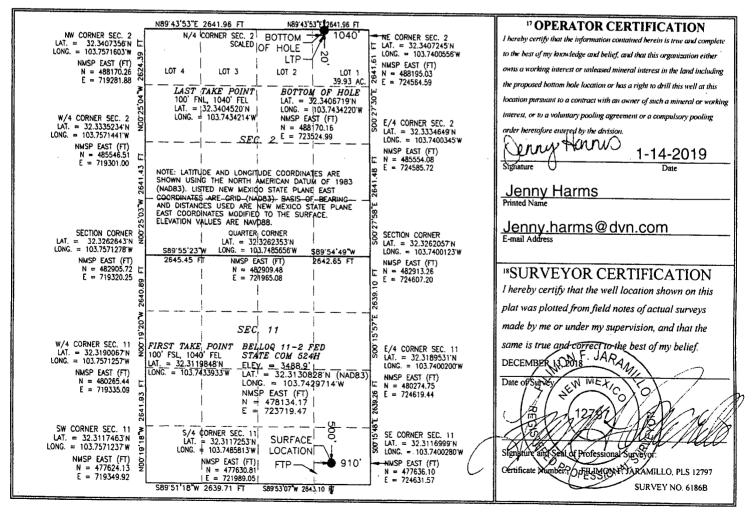

1220 South St. Francis Dr. Santa Fe, NM 87505

☐ AMENDED REPORT RECEIVED

Form C-102

WELL LOCATION AND ACREAGE DEDICATION PLAT

| 30-015-46412                |  | <sup>2</sup> Pool Code<br>39350                                  | Livingston Ridge; Bonespring     |  |  |  |
|-----------------------------|--|------------------------------------------------------------------|----------------------------------|--|--|--|
| Property Code 322467        |  | <sup>3</sup> Property Name 11-2 FED STATE COM                    | <sup>6</sup> Well Number<br>524H |  |  |  |
| <sup>7</sup> OGRID No. 6137 |  | <sup>8</sup> Operator Name DEVON ENERGY PRODUCTION COMPANY, L.P. |                                  |  |  |  |

| UL or lot no.  | Section<br>11                         | Township 23 S | Range<br>31 E | Lot Idn    | Feet from the 500 | North/South line SOUTH                | Feet from the<br>910 | East/West line<br>EAST | County<br>EDDY                         |
|----------------|---------------------------------------|---------------|---------------|------------|-------------------|---------------------------------------|----------------------|------------------------|----------------------------------------|
|                | · · · · · · · · · · · · · · · · · · · |               | 11 Bo         | ttom Ho    | le Location It    | Different Fron                        | n Surface            |                        | ······································ |
| UL or lot no.  | Section 2                             | Township 23 S | Range<br>31 E | Lot Idn    | Feet from the 20  | North/South line NORTH                | Feet from the        | East/West line EAST    | County<br>EDDY                         |
| Dedicated Acre | 1                                     | r Infill 14 C | onsolidation  | Code 15 Or | der No.           | · · · · · · · · · · · · · · · · · · · |                      |                        |                                        |