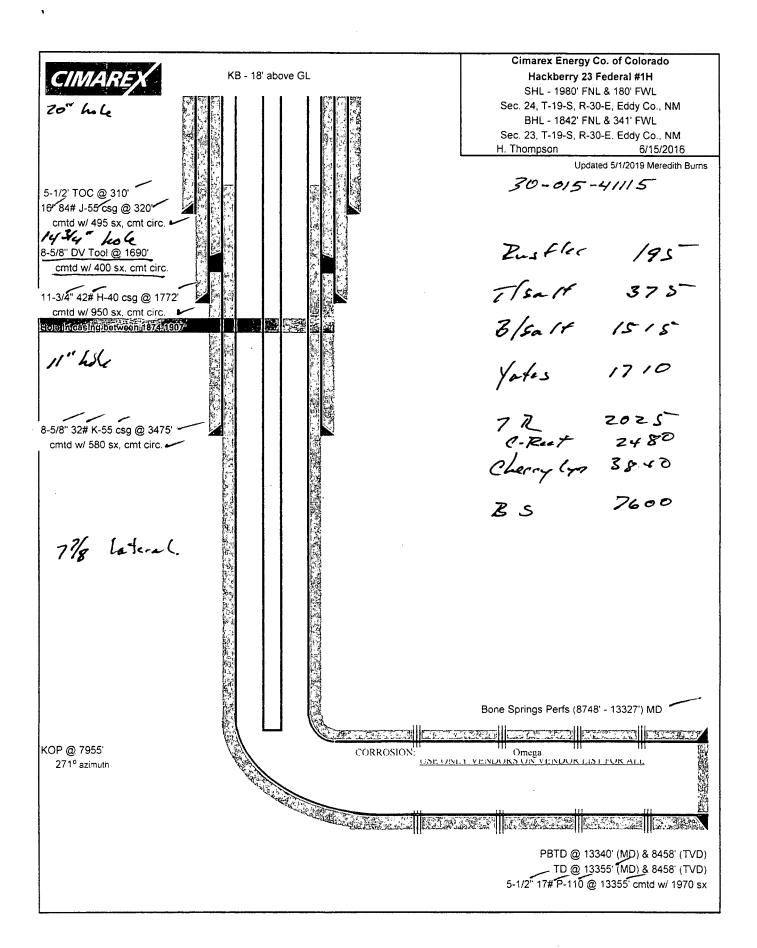

| SUNDRY Do not use the                                                                                                                                                                                                                                                                                                                                                                                                                                                                                                                                                                                                                                                                                                                                                                                                                                                                                                                                                                                                                                                                                                                                                                                                                                                                                                                                                                                                                                                                                                                                                                                                                                                                                                                                                                                                                                                                                                                                                                                                                                                                                                 | NMNM4350                                                        |                                       |                                             |                                                                 |                                                          |                      |  |  |
|-----------------------------------------------------------------------------------------------------------------------------------------------------------------------------------------------------------------------------------------------------------------------------------------------------------------------------------------------------------------------------------------------------------------------------------------------------------------------------------------------------------------------------------------------------------------------------------------------------------------------------------------------------------------------------------------------------------------------------------------------------------------------------------------------------------------------------------------------------------------------------------------------------------------------------------------------------------------------------------------------------------------------------------------------------------------------------------------------------------------------------------------------------------------------------------------------------------------------------------------------------------------------------------------------------------------------------------------------------------------------------------------------------------------------------------------------------------------------------------------------------------------------------------------------------------------------------------------------------------------------------------------------------------------------------------------------------------------------------------------------------------------------------------------------------------------------------------------------------------------------------------------------------------------------------------------------------------------------------------------------------------------------------------------------------------------------------------------------------------------------|-----------------------------------------------------------------|---------------------------------------|---------------------------------------------|-----------------------------------------------------------------|----------------------------------------------------------|----------------------|--|--|
| abandoned we                                                                                                                                                                                                                                                                                                                                                                                                                                                                                                                                                                                                                                                                                                                                                                                                                                                                                                                                                                                                                                                                                                                                                                                                                                                                                                                                                                                                                                                                                                                                                                                                                                                                                                                                                                                                                                                                                                                                                                                                                                                                                                          | 6. If Indian, Allottee or Tribe Name                            |                                       |                                             |                                                                 |                                                          |                      |  |  |
| SUBMIT IN                                                                                                                                                                                                                                                                                                                                                                                                                                                                                                                                                                                                                                                                                                                                                                                                                                                                                                                                                                                                                                                                                                                                                                                                                                                                                                                                                                                                                                                                                                                                                                                                                                                                                                                                                                                                                                                                                                                                                                                                                                                                                                             | 7. If Unit or CA/Agreement, Name and/or No. NMNM134727          |                                       |                                             |                                                                 |                                                          |                      |  |  |
| Type of Well                                                                                                                                                                                                                                                                                                                                                                                                                                                                                                                                                                                                                                                                                                                                                                                                                                                                                                                                                                                                                                                                                                                                                                                                                                                                                                                                                                                                                                                                                                                                                                                                                                                                                                                                                                                                                                                                                                                                                                                                                                                                                                          | 8. Well Name and No.<br>HACKBERRY 23 FEDERAL 1H                 |                                       |                                             |                                                                 |                                                          |                      |  |  |
| Name of Operator     CIMAREX ENERGY COMPAI                                                                                                                                                                                                                                                                                                                                                                                                                                                                                                                                                                                                                                                                                                                                                                                                                                                                                                                                                                                                                                                                                                                                                                                                                                                                                                                                                                                                                                                                                                                                                                                                                                                                                                                                                                                                                                                                                                                                                                                                                                                                            |                                                                 | 9. API Well No.<br>30-015-41115-00-S1 |                                             |                                                                 |                                                          |                      |  |  |
| 3a. Address<br>600 N MARIENFELD STE 600<br>MIDLAND, TX 79701                                                                                                                                                                                                                                                                                                                                                                                                                                                                                                                                                                                                                                                                                                                                                                                                                                                                                                                                                                                                                                                                                                                                                                                                                                                                                                                                                                                                                                                                                                                                                                                                                                                                                                                                                                                                                                                                                                                                                                                                                                                          | )                                                               | (include area code)<br>7-3033         |                                             | 10. Field and Pool or Exploratory Area<br>HACKBERRY-BONE SPRING |                                                          |                      |  |  |
| 4. Location of Well (Footage, Sec., T                                                                                                                                                                                                                                                                                                                                                                                                                                                                                                                                                                                                                                                                                                                                                                                                                                                                                                                                                                                                                                                                                                                                                                                                                                                                                                                                                                                                                                                                                                                                                                                                                                                                                                                                                                                                                                                                                                                                                                                                                                                                                 | ., R., M., or Survey Description)                               |                                       |                                             | 11. County or Parish, State                                     |                                                          |                      |  |  |
| Sec 24 T19S R30E SWNW 19                                                                                                                                                                                                                                                                                                                                                                                                                                                                                                                                                                                                                                                                                                                                                                                                                                                                                                                                                                                                                                                                                                                                                                                                                                                                                                                                                                                                                                                                                                                                                                                                                                                                                                                                                                                                                                                                                                                                                                                                                                                                                              |                                                                 |                                       | EDDY COUNTY, NM                             |                                                                 |                                                          |                      |  |  |
| 12. CHECK THE AI                                                                                                                                                                                                                                                                                                                                                                                                                                                                                                                                                                                                                                                                                                                                                                                                                                                                                                                                                                                                                                                                                                                                                                                                                                                                                                                                                                                                                                                                                                                                                                                                                                                                                                                                                                                                                                                                                                                                                                                                                                                                                                      | PPROPRIATE BOX(ES)                                              | TO INDICA                             | TE NATURE O                                 | F NOTICE,                                                       | REPORT, OR OTH                                           | ÆR DATA              |  |  |
| TYPE OF SUBMISSION                                                                                                                                                                                                                                                                                                                                                                                                                                                                                                                                                                                                                                                                                                                                                                                                                                                                                                                                                                                                                                                                                                                                                                                                                                                                                                                                                                                                                                                                                                                                                                                                                                                                                                                                                                                                                                                                                                                                                                                                                                                                                                    | TYPE OF ACTION                                                  |                                       |                                             |                                                                 |                                                          |                      |  |  |
| Notice of Intent     ■     Notice of Intent     Notice of Inten | ☐ Acidize                                                       | ☐ Acidize ☐ Déc                       |                                             | ☐ Production (Start/Resume)                                     |                                                          | ■ Water Shut-Off     |  |  |
| _                                                                                                                                                                                                                                                                                                                                                                                                                                                                                                                                                                                                                                                                                                                                                                                                                                                                                                                                                                                                                                                                                                                                                                                                                                                                                                                                                                                                                                                                                                                                                                                                                                                                                                                                                                                                                                                                                                                                                                                                                                                                                                                     | ☐ Alter Casing                                                  | ☐ Hyd                                 | raulic Fracturing                           | ☐ Reclam                                                        | ation                                                    | ■ Well Integrity     |  |  |
| ☐ Subsequent Report                                                                                                                                                                                                                                                                                                                                                                                                                                                                                                                                                                                                                                                                                                                                                                                                                                                                                                                                                                                                                                                                                                                                                                                                                                                                                                                                                                                                                                                                                                                                                                                                                                                                                                                                                                                                                                                                                                                                                                                                                                                                                                   | ☐ Casing Repair                                                 | □ New                                 | Construction                                | □ Recomp                                                        | olete                                                    | Other                |  |  |
| ☐ Final Abandonment Notice                                                                                                                                                                                                                                                                                                                                                                                                                                                                                                                                                                                                                                                                                                                                                                                                                                                                                                                                                                                                                                                                                                                                                                                                                                                                                                                                                                                                                                                                                                                                                                                                                                                                                                                                                                                                                                                                                                                                                                                                                                                                                            | ☐ Convert to Injection ☐ Plug                                   |                                       | and Abandon                                 | □ Temporarily Abandon                                           |                                                          |                      |  |  |
|                                                                                                                                                                                                                                                                                                                                                                                                                                                                                                                                                                                                                                                                                                                                                                                                                                                                                                                                                                                                                                                                                                                                                                                                                                                                                                                                                                                                                                                                                                                                                                                                                                                                                                                                                                                                                                                                                                                                                                                                                                                                                                                       |                                                                 |                                       |                                             |                                                                 | Disposal proposed work and approximate duration thereof. |                      |  |  |
| following completion of the involved operations. If the operation results in a multiple completion or recompletion in a new interval, a Form 3160-4 must be filed once testing has been completed. Final Abandonment Notices must be filed only after all requirements, including reclamation, have been completed and the operator has determined that the site is ready for final inspection.  1) SET 5-1/2"CIBP @7,900"(KOP); CIRC.WELL W/ MLF; PUMP 45 SXS.CMT. @ 7,900'-7550'. 2) PUMP 25 SXS.CMT. @ 5,805'-5,655' (SPACER PLUG). 3) PUMP 25 SXS.CMT. @ 3,910'-3,424'(T/C.C., 8-5/8"CSG.SHOE); WOC X TAG CMT. PLUG. 4) PUMP 25 SXS.CMT. @ 2,075'-4-465'(T/7-R, 11-3/4" CSG.SHOE,T/YATES/B/SALT, 8-5/8" DV TOOL); WOC X 320 TAG CMT. PLUG 5) PUMP 25 SXS.CMT. @ 420'-220'(16", CSGS.SHOE); WOC X TAG CMT. PLUG. 6) PERF. X GIRC. TO SURF., EILLING ALL ANNULL, 25 SXS.CMT. @ 75'-3'. 7) DIG OUT X CUT OFF WELLHEAD 3' B.G.L.; WELD ON STEEL PLATE TO CSGS. X INSTALL DRY HOLE MARKER. DURING THIS PROCEDURE WE PLAN TO USE THE CLOSED-LOOP SYSTEM W/ A STEEL TANKEND HALD OF THE NEED TO SURF. STO. THE REQUIRED DISPOSAL, PER OCD RULE 19.15.17.  CONDITIONS OF APPROVAL  Below ground level dry hole marker.  CONDITIONS OF APPROVAL                                                                                                                                                                                                                                                                                                                                                                                                                                                                                                                                                                                                                                                                                                                                                                                                                                                                            |                                                                 |                                       |                                             |                                                                 |                                                          |                      |  |  |
| 14. I hereby certify that the foregoing is                                                                                                                                                                                                                                                                                                                                                                                                                                                                                                                                                                                                                                                                                                                                                                                                                                                                                                                                                                                                                                                                                                                                                                                                                                                                                                                                                                                                                                                                                                                                                                                                                                                                                                                                                                                                                                                                                                                                                                                                                                                                            | Electronic Submission #4 For CIMAREX ENE                        | 181987 verifie                        | d by the BLM We                             | II Information                                                  |                                                          | DIL CONSERVATIO      |  |  |
| Con                                                                                                                                                                                                                                                                                                                                                                                                                                                                                                                                                                                                                                                                                                                                                                                                                                                                                                                                                                                                                                                                                                                                                                                                                                                                                                                                                                                                                                                                                                                                                                                                                                                                                                                                                                                                                                                                                                                                                                                                                                                                                                                   | nmitted to AFMSS for proce                                      | ssing by PRI                          | SCILLA PEREZ o                              | n 09/05/2019                                                    | (19PP3202SE)                                             | ARTESIA DISTRICT     |  |  |
| Name (Printed/Typed) DAVID A                                                                                                                                                                                                                                                                                                                                                                                                                                                                                                                                                                                                                                                                                                                                                                                                                                                                                                                                                                                                                                                                                                                                                                                                                                                                                                                                                                                                                                                                                                                                                                                                                                                                                                                                                                                                                                                                                                                                                                                                                                                                                          | Title AGENT                                                     | <u> </u>                              |                                             | OCT 07 2019                                                     |                                                          |                      |  |  |
| Signature (Electronic                                                                                                                                                                                                                                                                                                                                                                                                                                                                                                                                                                                                                                                                                                                                                                                                                                                                                                                                                                                                                                                                                                                                                                                                                                                                                                                                                                                                                                                                                                                                                                                                                                                                                                                                                                                                                                                                                                                                                                                                                                                                                                 | Date 09/05/2019                                                 |                                       | RECEIVED                                    |                                                                 |                                                          |                      |  |  |
|                                                                                                                                                                                                                                                                                                                                                                                                                                                                                                                                                                                                                                                                                                                                                                                                                                                                                                                                                                                                                                                                                                                                                                                                                                                                                                                                                                                                                                                                                                                                                                                                                                                                                                                                                                                                                                                                                                                                                                                                                                                                                                                       | THIS SPACE FO                                                   | R FEDERA                              | L OR STATE                                  | OFFICE U                                                        | SE                                                       |                      |  |  |
| Approved By Amo                                                                                                                                                                                                                                                                                                                                                                                                                                                                                                                                                                                                                                                                                                                                                                                                                                                                                                                                                                                                                                                                                                                                                                                                                                                                                                                                                                                                                                                                                                                                                                                                                                                                                                                                                                                                                                                                                                                                                                                                                                                                                                       |                                                                 | <u> </u>                              | Title SA                                    | ET                                                              |                                                          | 10-2-19<br>Date      |  |  |
| Conditions of approval of any, are attache certify that he applicant holds legal or equivinch would entitle he applicant to conditions.                                                                                                                                                                                                                                                                                                                                                                                                                                                                                                                                                                                                                                                                                                                                                                                                                                                                                                                                                                                                                                                                                                                                                                                                                                                                                                                                                                                                                                                                                                                                                                                                                                                                                                                                                                                                                                                                                                                                                                               | uitable title to those rights in the act operations thereon.    | subject lease                         | Office CH                                   | 9                                                               |                                                          |                      |  |  |
| Title 18 U.S.C. Section 1001 and Title 43<br>States any false, fictitious or fraudulent                                                                                                                                                                                                                                                                                                                                                                                                                                                                                                                                                                                                                                                                                                                                                                                                                                                                                                                                                                                                                                                                                                                                                                                                                                                                                                                                                                                                                                                                                                                                                                                                                                                                                                                                                                                                                                                                                                                                                                                                                               | U.S.C. Section 1212, make it a statements or representations as | crime for any pe<br>to any matter w   | erson knowingly and ithin its jurisdiction. | willfully to m                                                  | ake to any department or                                 | agency of the United |  |  |