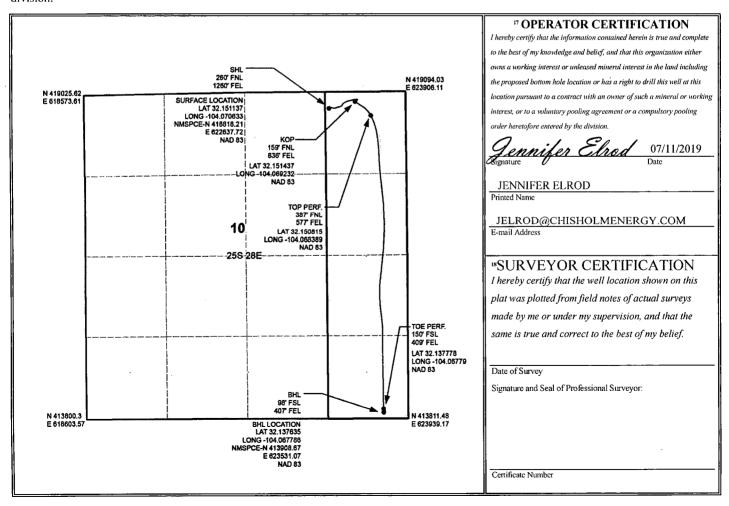

Revised August 1, 2011

WELL LOCATION AND ACREAGE DEDICATION PLAT

| <sup>1</sup> API Numl      | er | <sup>2</sup> Pool Code | <sup>3</sup> Pool Name   |                          |  |
|----------------------------|----|------------------------|--------------------------|--------------------------|--|
| 30-015-45776               |    | 53600                  | SAN LORENZO; BONE SPRING |                          |  |
| <sup>4</sup> Property Code |    | 5 Property             | Name<br>STATE COMARDS    | <sup>6</sup> Well Number |  |
| 325123                     |    | SALT DRÁW 10           | 4H                       |                          |  |
| 7 OGRID No.                |    | 8 O <sub>1</sub>       | <sup>9</sup> Elevation   |                          |  |
| 372137                     |    | CHISHOLM EN            | ERGY OPERATING, LLC      | ` 2977.7                 |  |

<sup>10</sup> Surface Location

| UL or lot no.        | Section | Township | Range | Lot Idn | Feet from the | North/South line | Feet from the | East/West line | County |  |
|----------------------|---------|----------|-------|---------|---------------|------------------|---------------|----------------|--------|--|
| A                    | 10      | 25S      | 28E   |         | 260           | NORTH            | 1260          | EAST           | EDDY   |  |
| D XX 1 X X0D100 XX 0 |         |          |       |         |               |                  |               | -              |        |  |

Bottom Hole Location If Different From Surface

| Bottom Troit Bottation if Billiotett Troil culture |                                                             |          |       |         |               |                  |               |                |        |
|----------------------------------------------------|-------------------------------------------------------------|----------|-------|---------|---------------|------------------|---------------|----------------|--------|
| UL or lot no.                                      | Section                                                     | Township | Range | Lot Idn | Feet from the | North/South line | Feet from the | East/West line | County |
| P                                                  | 10                                                          | 25S      | 28E   | l       | 98            | SOUTH            | 407           | EAST           | EDDY   |
| 12 Dedicated Acre                                  | 12 Dedicated Acres 13 Joint or Infill 14 Consolidation Code |          |       |         | der No.       |                  |               |                |        |
| 160                                                |                                                             |          |       |         |               |                  |               |                |        |