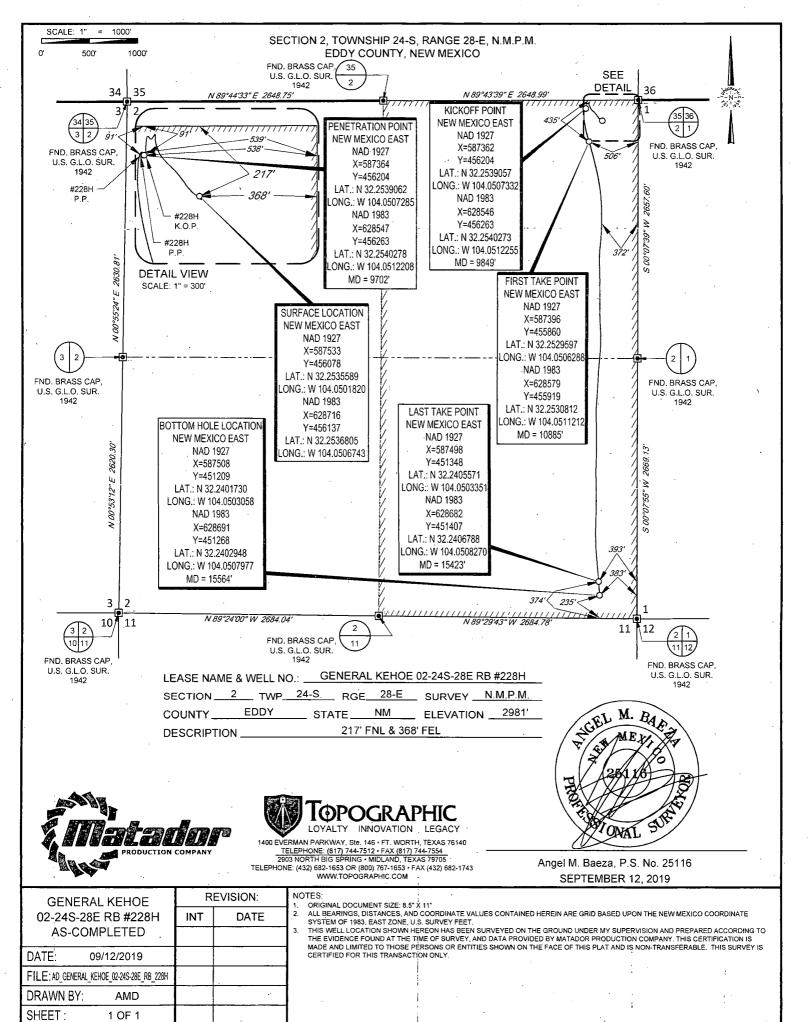

OIL CONSERVATION DIVISION

1220 South St. Francis Dr. Santa Fe, NM 87505

RECEIVED

AMENDED REPORT

WELL LOCATION AND ACREAGE DEDICATION PLAT

| · <sup>1</sup> API Number  | <sup>2</sup> Pool Code           | <sup>3</sup> Pool Name    |                        |  |  |  |  |  |
|----------------------------|----------------------------------|---------------------------|------------------------|--|--|--|--|--|
| 30-015-44986               | 98220                            | PURPLE SAGE;WOLFCAMP(GAS) |                        |  |  |  |  |  |
| <sup>4</sup> Property Code | <sup>5</sup> Pr                  | Property Name 6Well Nur   |                        |  |  |  |  |  |
| 321453                     | GENERAL KEH                      | OE 02-24S-28E RB          | #228H                  |  |  |  |  |  |
| <sup>7</sup> OGRID №.      | <sup>8</sup> O <sub>I</sub>      | perator Name              | <sup>9</sup> Elevation |  |  |  |  |  |
| 228937                     | MATADOR PRODUCTION COMPANY 2981' |                           |                        |  |  |  |  |  |

<sup>10</sup>Surface Location

| -[ | UL or lot no. | Section | Township | Range | Lot Idn | Feet from the | North/South line | Feet from the | East/West line | County |
|----|---------------|---------|----------|-------|---------|---------------|------------------|---------------|----------------|--------|
|    | 1             | 2       | 24-S     | 28-E  | _       | 217'          | NORTH            | 368'          | EAST           | EDDY   |

| UL or lot no.                        | Section<br>2             | Township 24-S | 28-E             | Lot Idn             | Feet from the 235' | North/South line | Feet from the 383' | East/West line EAST | County<br>EDDY |
|--------------------------------------|--------------------------|---------------|------------------|---------------------|--------------------|------------------|--------------------|---------------------|----------------|
| <sup>12</sup> Dedicated Acres 319.64 | <sup>13</sup> Joint or I | nfill 14Co    | nsolidation Code | <sup>15</sup> Order | No.                |                  |                    |                     |                |

No allowable will be assigned to this completion until all interests have been consolidated or a non-standard unit has been approved by the division.

S1SURVEYMATADOR\_RESOURCESIGENERAL\_KEHOE\_02-24S-28E/FINAL\_PRODUCTSIAD\_GENERAL\_KEHOE\_02-24S-28E\_RB\_228H.DWG 9/16/2019 11:56:44 AM adisabella