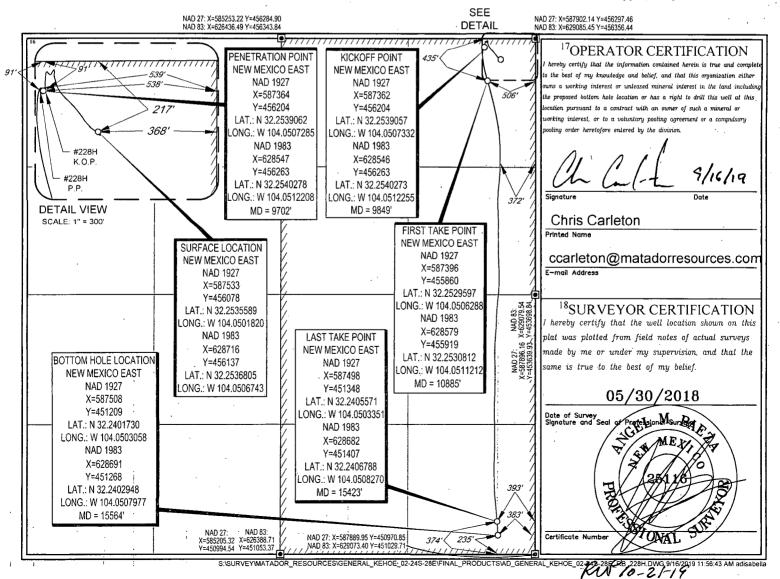

OIL CONSERVATION DIVISION

1220 South St. Francis Dr. Santa Fe, NM 87505

RECEIVED

AMENDED REPORT

WELL LOCATION AND ACREAGE DEDICATION PLAT

| · <sup>1</sup> API Number  | <sup>2</sup> Pool Code           | <sup>3</sup> Pool Name    |                        |  |  |  |  |  |
|----------------------------|----------------------------------|---------------------------|------------------------|--|--|--|--|--|
| 30-015-44986               | 98220                            | PURPLE SAGE;WOLFCAMP(GAS) |                        |  |  |  |  |  |
| <sup>4</sup> Property Code | <sup>5</sup> Pr                  | Property Name 6Well Nur   |                        |  |  |  |  |  |
| 321453                     | GENERAL KEH                      | OE 02-24S-28E RB          | #228H                  |  |  |  |  |  |
| <sup>7</sup> OGRID №.      | <sup>8</sup> O <sub>I</sub>      | perator Name              | <sup>9</sup> Elevation |  |  |  |  |  |
| 228937                     | MATADOR PRODUCTION COMPANY 2981' |                           |                        |  |  |  |  |  |

<sup>10</sup>Surface Location

| -[ | UL or lot no. | Section | Township | Range | Lot Idn | Feet from the | North/South line | Feet from the | East/West line | County |
|----|---------------|---------|----------|-------|---------|---------------|------------------|---------------|----------------|--------|
|    | 1             | 2       | 24-S     | 28-E  | _       | 217'          | NORTH            | 368'          | EAST           | EDDY   |

| UL or lot no.                        | Section<br>2             | Township 24-S | 28-E             | Lot Idn             | Feet from the 235' | North/South line | Feet from the 383' | East/West line EAST | County<br>EDDY |
|--------------------------------------|--------------------------|---------------|------------------|---------------------|--------------------|------------------|--------------------|---------------------|----------------|
| <sup>12</sup> Dedicated Acres 319.64 | <sup>13</sup> Joint or I | nfill 14Co    | nsolidation Code | <sup>15</sup> Order | No.                |                  |                    |                     |                |

No allowable will be assigned to this completion until all interests have been consolidated or a non-standard unit has been approved by the division.

S1SURVEYMATADOR\_RESOURCESIGENERAL\_KEHOE\_02-24S-28E/FINAL\_PRODUCTSIAD\_GENERAL\_KEHOE\_02-24S-28E\_RB\_228H.DWG 9/16/2019 11:56:44 AM adisabella