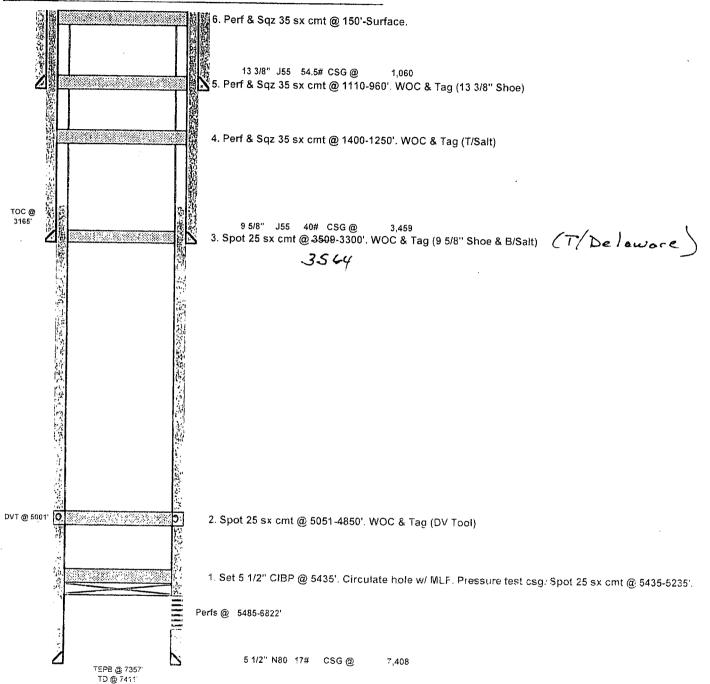

. Lease Serial No. NMNM20965

| Do not use th                                                                                                                                                                                                                                                                                                                  | is form for proposals to                                                                                                                                                                                                                                                                                                                                                                                                                                                                                                                                                                                                                                                                                                                                                                                                                                                                                                                                                                                                                                                                                                                                                                                                                                                                                                                                                                                                                                                                                                                                                                                                                                                                                                                                                                                                                                                                                                                                                                                                                                                                                                       | drill or to re-                     | enter an                                      | 8 2013                               |                                        |                                    |
|--------------------------------------------------------------------------------------------------------------------------------------------------------------------------------------------------------------------------------------------------------------------------------------------------------------------------------|--------------------------------------------------------------------------------------------------------------------------------------------------------------------------------------------------------------------------------------------------------------------------------------------------------------------------------------------------------------------------------------------------------------------------------------------------------------------------------------------------------------------------------------------------------------------------------------------------------------------------------------------------------------------------------------------------------------------------------------------------------------------------------------------------------------------------------------------------------------------------------------------------------------------------------------------------------------------------------------------------------------------------------------------------------------------------------------------------------------------------------------------------------------------------------------------------------------------------------------------------------------------------------------------------------------------------------------------------------------------------------------------------------------------------------------------------------------------------------------------------------------------------------------------------------------------------------------------------------------------------------------------------------------------------------------------------------------------------------------------------------------------------------------------------------------------------------------------------------------------------------------------------------------------------------------------------------------------------------------------------------------------------------------------------------------------------------------------------------------------------------|-------------------------------------|-----------------------------------------------|--------------------------------------|----------------------------------------|------------------------------------|
| abandoned well. Use form 3160-3 (APD) for such proposals.                                                                                                                                                                                                                                                                      |                                                                                                                                                                                                                                                                                                                                                                                                                                                                                                                                                                                                                                                                                                                                                                                                                                                                                                                                                                                                                                                                                                                                                                                                                                                                                                                                                                                                                                                                                                                                                                                                                                                                                                                                                                                                                                                                                                                                                                                                                                                                                                                                |                                     |                                               | 6. If Indian, Allottee or Tribe Name |                                        |                                    |
| SUBMIT IN-                                                                                                                                                                                                                                                                                                                     | TRIPLICATE - Other ins                                                                                                                                                                                                                                                                                                                                                                                                                                                                                                                                                                                                                                                                                                                                                                                                                                                                                                                                                                                                                                                                                                                                                                                                                                                                                                                                                                                                                                                                                                                                                                                                                                                                                                                                                                                                                                                                                                                                                                                                                                                                                                         | tructions on                        | page 2                                        |                                      | 7. If Unit or CA/Agree                 | ement, Name and/or No.             |
| 1. Type of Well  Soil Well Gas Well Oth                                                                                                                                                                                                                                                                                        | her                                                                                                                                                                                                                                                                                                                                                                                                                                                                                                                                                                                                                                                                                                                                                                                                                                                                                                                                                                                                                                                                                                                                                                                                                                                                                                                                                                                                                                                                                                                                                                                                                                                                                                                                                                                                                                                                                                                                                                                                                                                                                                                            |                                     | <del></del>                                   |                                      | 8. Well Name and No.<br>RDX FEDERAL 1  | 7 015                              |
| Name of Operator     WPX ENERGY PERMIAN, LL                                                                                                                                                                                                                                                                                    | Contact: C E-Mail: caitlin.ohai                                                                                                                                                                                                                                                                                                                                                                                                                                                                                                                                                                                                                                                                                                                                                                                                                                                                                                                                                                                                                                                                                                                                                                                                                                                                                                                                                                                                                                                                                                                                                                                                                                                                                                                                                                                                                                                                                                                                                                                                                                                                                                | CAITLIN O'H<br>ir@wpxenergy.o       | AIR                                           |                                      | 9. API Well No.<br>30-015-39943        | ,                                  |
| 3a. Address<br>3500 ONE WILLIAMS CENTE<br>TULSA, OK 74103                                                                                                                                                                                                                                                                      | ER MD 35                                                                                                                                                                                                                                                                                                                                                                                                                                                                                                                                                                                                                                                                                                                                                                                                                                                                                                                                                                                                                                                                                                                                                                                                                                                                                                                                                                                                                                                                                                                                                                                                                                                                                                                                                                                                                                                                                                                                                                                                                                                                                                                       | 3b. Phone No<br>Ph: 539-57          | (include area code)<br>3-3527                 | - <del> </del>                       | 10. Field and Pool or I<br>BRUSHY DRAV | Exploratory Area<br>W; DELAWARE, E |
| 4. Location of Well (Footage, Sec., T                                                                                                                                                                                                                                                                                          | C., R., M., or Survey Description                                                                                                                                                                                                                                                                                                                                                                                                                                                                                                                                                                                                                                                                                                                                                                                                                                                                                                                                                                                                                                                                                                                                                                                                                                                                                                                                                                                                                                                                                                                                                                                                                                                                                                                                                                                                                                                                                                                                                                                                                                                                                              | 1)                                  | <del></del>                                   |                                      | 11. County or Parish,                  | State                              |
| Sec 17 T26S R30E 990FSL 2<br>32.037956 N Lat, 103.902381                                                                                                                                                                                                                                                                       |                                                                                                                                                                                                                                                                                                                                                                                                                                                                                                                                                                                                                                                                                                                                                                                                                                                                                                                                                                                                                                                                                                                                                                                                                                                                                                                                                                                                                                                                                                                                                                                                                                                                                                                                                                                                                                                                                                                                                                                                                                                                                                                                |                                     |                                               |                                      | EDDY COUNTY                            | ′, NM                              |
| 12. CHECK THE A                                                                                                                                                                                                                                                                                                                | PPROPRIATE BOX(ES)                                                                                                                                                                                                                                                                                                                                                                                                                                                                                                                                                                                                                                                                                                                                                                                                                                                                                                                                                                                                                                                                                                                                                                                                                                                                                                                                                                                                                                                                                                                                                                                                                                                                                                                                                                                                                                                                                                                                                                                                                                                                                                             | TO INDICA                           | TE NATURE O                                   | F NOTICE,                            | REPORT, OR OTH                         | IER DATA                           |
| TYPE OF SUBMISSION                                                                                                                                                                                                                                                                                                             |                                                                                                                                                                                                                                                                                                                                                                                                                                                                                                                                                                                                                                                                                                                                                                                                                                                                                                                                                                                                                                                                                                                                                                                                                                                                                                                                                                                                                                                                                                                                                                                                                                                                                                                                                                                                                                                                                                                                                                                                                                                                                                                                |                                     | TYPE O                                        | ACTION                               |                                        |                                    |
| ☑ Notice of Intent                                                                                                                                                                                                                                                                                                             | ☐ Acidize                                                                                                                                                                                                                                                                                                                                                                                                                                                                                                                                                                                                                                                                                                                                                                                                                                                                                                                                                                                                                                                                                                                                                                                                                                                                                                                                                                                                                                                                                                                                                                                                                                                                                                                                                                                                                                                                                                                                                                                                                                                                                                                      | Dee:                                | pen                                           | ☐ Product                            | tion (Start/Resume)                    | ☐ Water Shut-Off                   |
| _                                                                                                                                                                                                                                                                                                                              | ☐ Alter Casing                                                                                                                                                                                                                                                                                                                                                                                                                                                                                                                                                                                                                                                                                                                                                                                                                                                                                                                                                                                                                                                                                                                                                                                                                                                                                                                                                                                                                                                                                                                                                                                                                                                                                                                                                                                                                                                                                                                                                                                                                                                                                                                 | ☐ Hyd                               | raulic Fracturing                             | ☐ Reclam                             | ation                                  | ■ Well Integrity                   |
| ☐ Subsequent Report                                                                                                                                                                                                                                                                                                            | ☐ Casing Repair                                                                                                                                                                                                                                                                                                                                                                                                                                                                                                                                                                                                                                                                                                                                                                                                                                                                                                                                                                                                                                                                                                                                                                                                                                                                                                                                                                                                                                                                                                                                                                                                                                                                                                                                                                                                                                                                                                                                                                                                                                                                                                                | □ New                               | Construction                                  | ☐ Recom                              | plete                                  | ☐ Other                            |
| ☐ Final Abandonment Notice                                                                                                                                                                                                                                                                                                     | ☐ Change Plans                                                                                                                                                                                                                                                                                                                                                                                                                                                                                                                                                                                                                                                                                                                                                                                                                                                                                                                                                                                                                                                                                                                                                                                                                                                                                                                                                                                                                                                                                                                                                                                                                                                                                                                                                                                                                                                                                                                                                                                                                                                                                                                 | 🔀 Plug                              | and Abandon                                   | ☐ Tempor                             | orarily Abandon                        |                                    |
| 13. Describe Proposed or Completed Op                                                                                                                                                                                                                                                                                          | ☐ Convert to Injection                                                                                                                                                                                                                                                                                                                                                                                                                                                                                                                                                                                                                                                                                                                                                                                                                                                                                                                                                                                                                                                                                                                                                                                                                                                                                                                                                                                                                                                                                                                                                                                                                                                                                                                                                                                                                                                                                                                                                                                                                                                                                                         | ☐ Plug                              |                                               | ■ Water I                            | •                                      |                                    |
| determined that the site is ready for f<br>WPX ENERGY PERMIAN, LL<br>Please see the below for the p<br>Procedure:<br>1. Set 5 1/2" CIBP @ 5,435'. (5,235'.<br>2. Spot 25 sx cmt @ 5,051 - 4<br>3. Spot 25 sx cmt @ 3,509 - 3<br>4. Perf & Sqz 35 sx cmt @ 1,4<br>5. Perf & Sqz 35 sx cmt @ 1,6<br>6. Perf & Sqz 35 sx cmt @ 15 | C respectfully requests to procedure, and the attach Circulate hole w/ MLF. Procedure with the control of the c | ed for the curessure test cs        | g. Spot 25 sx cn                              | ed WBDs.<br>nt @ 5,435               | -                                      | S OF APPROVA                       |
| 14. I hereby certify that the foregoing is                                                                                                                                                                                                                                                                                     | Electronic Submission #                                                                                                                                                                                                                                                                                                                                                                                                                                                                                                                                                                                                                                                                                                                                                                                                                                                                                                                                                                                                                                                                                                                                                                                                                                                                                                                                                                                                                                                                                                                                                                                                                                                                                                                                                                                                                                                                                                                                                                                                                                                                                                        | RGY PERMIAN                         | l, LLC, sent to th                            | e Carlsbad                           | _                                      |                                    |
| Name (Printed/Typed) CAITLIN (                                                                                                                                                                                                                                                                                                 | O'HAIR                                                                                                                                                                                                                                                                                                                                                                                                                                                                                                                                                                                                                                                                                                                                                                                                                                                                                                                                                                                                                                                                                                                                                                                                                                                                                                                                                                                                                                                                                                                                                                                                                                                                                                                                                                                                                                                                                                                                                                                                                                                                                                                         |                                     | Title REGUL                                   | ATORY TE                             | CH III                                 |                                    |
| Signature (Electronic S                                                                                                                                                                                                                                                                                                        | Submission)                                                                                                                                                                                                                                                                                                                                                                                                                                                                                                                                                                                                                                                                                                                                                                                                                                                                                                                                                                                                                                                                                                                                                                                                                                                                                                                                                                                                                                                                                                                                                                                                                                                                                                                                                                                                                                                                                                                                                                                                                                                                                                                    |                                     | Date 09/11/2                                  | 019                                  |                                        |                                    |
|                                                                                                                                                                                                                                                                                                                                | THIS SPACE FO                                                                                                                                                                                                                                                                                                                                                                                                                                                                                                                                                                                                                                                                                                                                                                                                                                                                                                                                                                                                                                                                                                                                                                                                                                                                                                                                                                                                                                                                                                                                                                                                                                                                                                                                                                                                                                                                                                                                                                                                                                                                                                                  | OR FEDERA                           | L OR STATE                                    | OFFICE U                             | SE                                     |                                    |
| Approved By Lames Co                                                                                                                                                                                                                                                                                                           | ? Comes                                                                                                                                                                                                                                                                                                                                                                                                                                                                                                                                                                                                                                                                                                                                                                                                                                                                                                                                                                                                                                                                                                                                                                                                                                                                                                                                                                                                                                                                                                                                                                                                                                                                                                                                                                                                                                                                                                                                                                                                                                                                                                                        |                                     | Title SA                                      | (T                                   |                                        | 10-10-19<br>Date                   |
| Conditions of approval, if any, are attache certify that the applicant holds legal or equivalent would entitle the applicant to condu                                                                                                                                                                                          | uitable title to those rights in the                                                                                                                                                                                                                                                                                                                                                                                                                                                                                                                                                                                                                                                                                                                                                                                                                                                                                                                                                                                                                                                                                                                                                                                                                                                                                                                                                                                                                                                                                                                                                                                                                                                                                                                                                                                                                                                                                                                                                                                                                                                                                           |                                     | Office CFC                                    | 7                                    |                                        |                                    |
| litle 18 0.S.C. Section 1001 and Title 43<br>States any false, fictitious or fraudulent                                                                                                                                                                                                                                        | U.S.C. Section 1212, make it a statements or representations as                                                                                                                                                                                                                                                                                                                                                                                                                                                                                                                                                                                                                                                                                                                                                                                                                                                                                                                                                                                                                                                                                                                                                                                                                                                                                                                                                                                                                                                                                                                                                                                                                                                                                                                                                                                                                                                                                                                                                                                                                                                                | crime for any pe<br>to any matter w | rson knowingly and<br>ithin its jurisdiction. | willfully to m                       | ake to any department or               | agency of the United               |