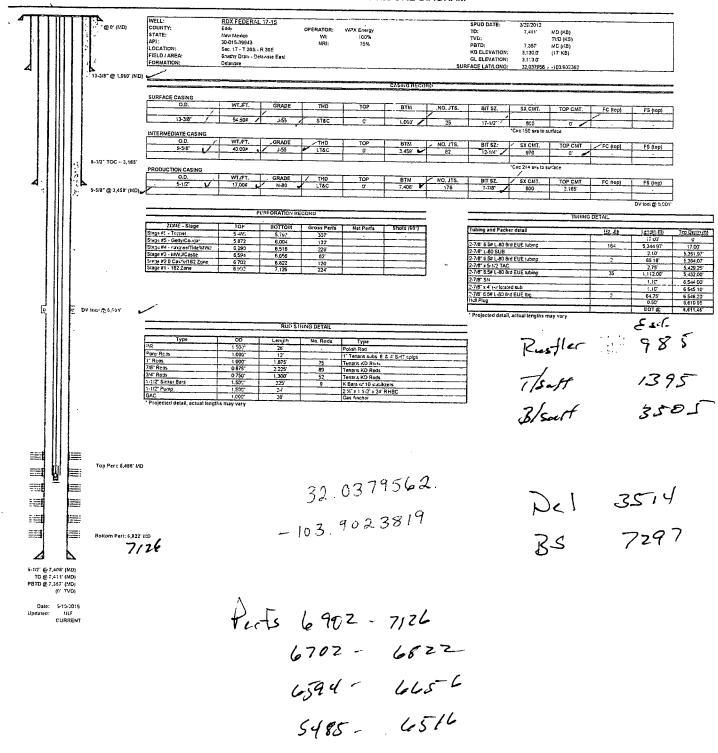

## CURRENT WELLBORE DIAGRAM

| WPX Ene   | rgy                    |            |                    |
|-----------|------------------------|------------|--------------------|
| Author:   | BCM & Associates, INC  |            |                    |
| Weli Name | RDX Federal 17         | Well No.   | #15                |
| Field     | Brushy Draw/Delaware E | API#:      | 30-015-39943       |
| County    | Eddy                   | Location:  | Sec 17, T26S, R30E |
| State     | New Mexico             | _          | 990' FSL 2310' FEL |
| Spud Date | 3/29/2012              | Formation: | Delaware           |
| GL        | 3113·                  | _          |                    |

| Description | O.D.    | Grade | Weight | Depth | Hole    | Cmt Sx | TOC   |
|-------------|---------|-------|--------|-------|---------|--------|-------|
| Surface Csg | 13 3/8" | J55   | 54.5#  | 1,060 | 17 1/2" | 800    | 0     |
| Inter Csg   | 9 5/8"  | J55   | 40#    | 3,459 | 12 1/4" | 970    | 0     |
| Prod Csg    | 5 1/2"  | N80   | 17#    | 7,408 | 7 7/8"  | 800    | 3.165 |