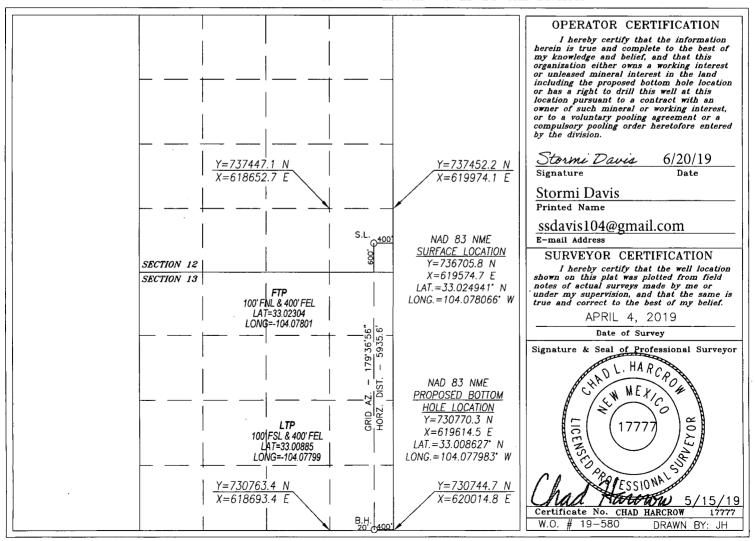

| <b>—</b>                | WELL LOCAL      | HUN AND ACREAG                   | JE DEDICATION PLAT     |                      |  |  |
|-------------------------|-----------------|----------------------------------|------------------------|----------------------|--|--|
| API Number              | Pool C          | Code                             | Pool Name              |                      |  |  |
| 30-005- 64              | <b>34</b> / 527 | 770                              | Round Tank; San Andres |                      |  |  |
| Property Code<br>326248 |                 | Property Name GREASEWOOD FE      |                        | Well Number<br>3H    |  |  |
| ogrid No.<br>14187      | MA              | Operator Name<br>ARSHALL & WINS' |                        | Elevation<br>3718.2' |  |  |

## Surface Location

| UL or lot No. | Section | Township | Range | Lot Idn | Feet from the | North/South line | Feet from the | East/West line | County |
|---------------|---------|----------|-------|---------|---------------|------------------|---------------|----------------|--------|
| Р             | 12      | 15-S     | 28-E  | :       | 600           | SOUTH            | 400           | EAST           | CHAVES |

## Bottom Hole Location If Different From Surface

| UL or lot No.                                          | Section | Townshi | p Ra   | ange    | Lot Idn | Feet from the | North/South line | Feet from the | East/West line | County |
|--------------------------------------------------------|---------|---------|--------|---------|---------|---------------|------------------|---------------|----------------|--------|
| Р                                                      | 13      | 15-9    | S   28 | 3-E     |         | 20            | SOUTH            | 400           | EAST           | CHAVES |
| Dedicated Acres   Joint or Infill   Consolidation Code |         |         | ode Or | der No. |         |               |                  |               |                |        |
| 160                                                    |         |         |        |         |         |               |                  |               |                |        |