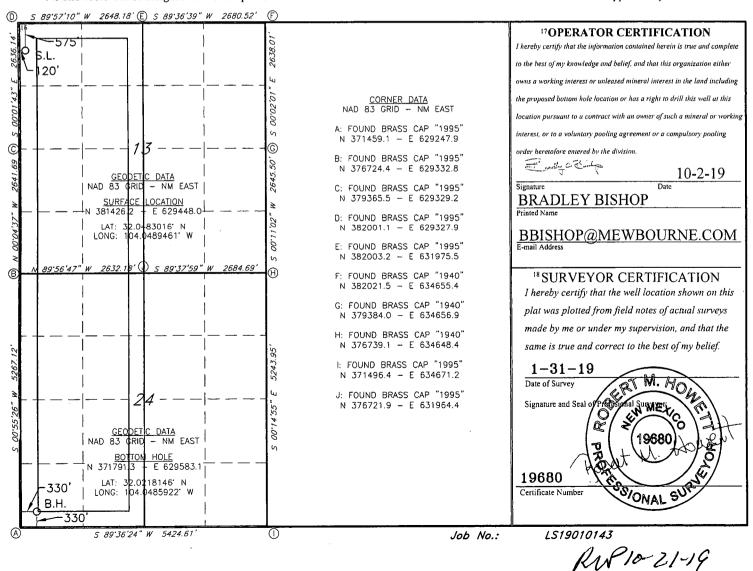

Form C-102 Revised August 1, 2011 Submit one copy to appropriate District Office

☐ AMENDED REPORT

## WELL LOCATION AND ACREAGE DEDICATION PLAT

| <sup>1</sup> API Number 30-015-46309 | <sup>2</sup> Pool Code<br>98220 | PURPLE SAGE WOLFCAMP                              |                                       |  |  |
|--------------------------------------|---------------------------------|---------------------------------------------------|---------------------------------------|--|--|
| <sup>4</sup> Property Code 3 26 22 3 |                                 | S Property Name  ELAWARE RANCH 13/24 W1DM FED COM |                                       |  |  |
| 70GRID NO.<br>14744                  | •                               | erator Name OIL COMPANY                           | <sup>9</sup> Elevation<br><b>2946</b> |  |  |

<sup>10</sup> Surface Location North/South line East/West line UL or lot no. Section Township Range Lot Idn Feet from the Feet From the County NORTH 575 120 WEST **EDDY** D 13 **26S** 28E 11 Bottom Hole Location If Different From Surface UL or lot no Section Township Range Lot Idn Feet from the North/South line Feet from the East/West line County 330 SOUTH 330 WEST **EDDY** M 24 **26S** 28E 12 Dedicated Acres 13 Joint or Infill 14 Consolidation Code 15 Order No. 640