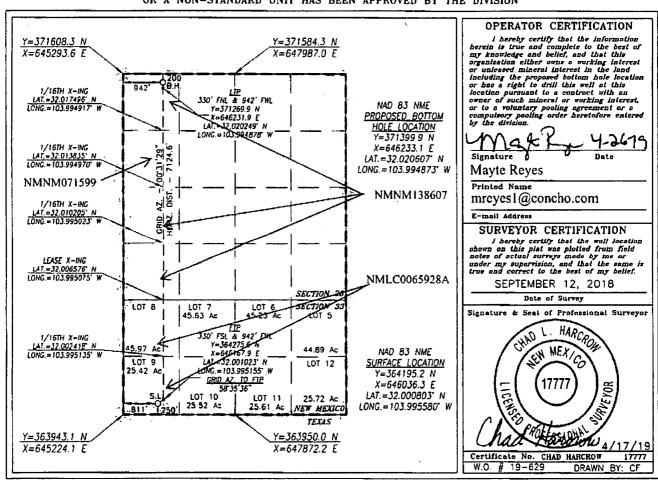

|               | WELL LOCATION AND | ACREAGE DEDICATION PLAT   | <b>,</b>    |  |  |
|---------------|-------------------|---------------------------|-------------|--|--|
| API Number    | Pool Code         | Purple Sage; Wolfcamp Gas |             |  |  |
| 30-015-45164  | 98220             |                           |             |  |  |
| Property Code | Prop              | erty Name                 | Well Number |  |  |
| 322243        | LITTLEFIELD :     | 707H                      |             |  |  |
| OGRID No.     | Oper              | ator Name                 | Elevation   |  |  |
| 229137        | COG OPE           | RATING, LLC               | 2863.4      |  |  |

## Surface Location

| UL or lot No. | Section | Township | Range | Let Idn | Feet from the | North/South line | Feet from the | East/West line | County |
|---------------|---------|----------|-------|---------|---------------|------------------|---------------|----------------|--------|
| 9             | 33      | 26-S     | 29-E  |         | 250           | SOUTH            | 811           | WEST           | EDDY   |

## Bottom Hole Location If Different From Surface

| Γ | UL or let No.                                                      | Section | Township      | Range | Lot Idn | Feet from the | North/South line | Feet from the | East/West line | County |  |
|---|--------------------------------------------------------------------|---------|---------------|-------|---------|---------------|------------------|---------------|----------------|--------|--|
|   | D                                                                  | 28      | 26 <b>-</b> S | 29-E  |         | 200           | NORTH            | 942           | WEST           | EDDY   |  |
|   | Dedicated Acres   Joint or Infill   Consolidation Code   Order No. |         |               |       |         |               |                  |               |                |        |  |
|   | 927.09                                                             |         |               |       |         |               |                  |               |                |        |  |

NO ALLOWABLE WILL BE ASSIGNED TO THIS COMPLETION UNTIL ALL INTERESTS HAVE BEEN CONSOLIDATED OR A NON-STANDARD UNIT HAS BEEN APPROVED BY THE DIVISION

Sec. 33 Lot 5: 45.9 Lot 6: 45.94 Lot 7: 46.05 Lot 8: 46.09 Lot 9: 25.35 Lot 10: 25.64 Lot 11: 25.92 Lot 12: 26.2