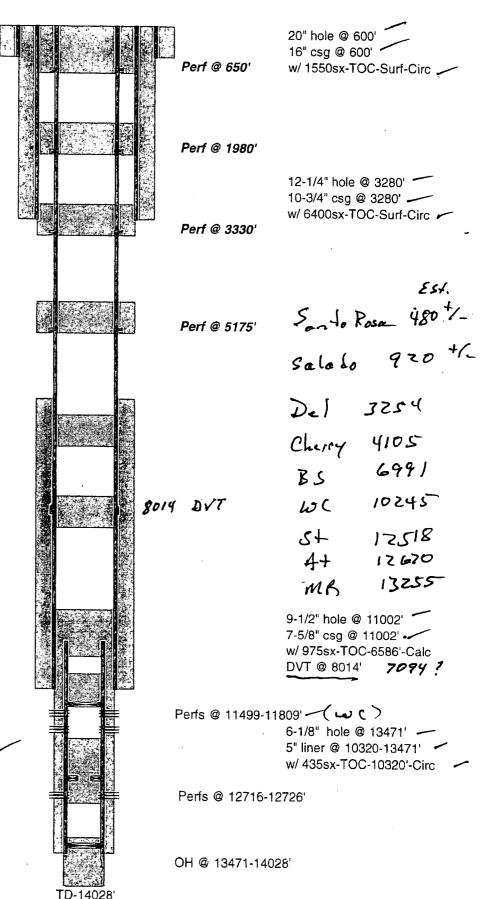

45sx @ 10370-10170' WOC-Tag

CIBP @ 11449' w/ 50sx to 10952' WOC-Tag

8/09-64sx CL H cmt @ 12850-12008' Tagged /

Perm Pkr @ 12600'

CIBP @ 13420' w/ cmt to 13380'

**OXY USA WTP LP - Current** Mayer Federal #1 API No. 30-015-24041

Perm Pkr @ 12600'

CIBP @ 13420' w/ cmt to 13380'