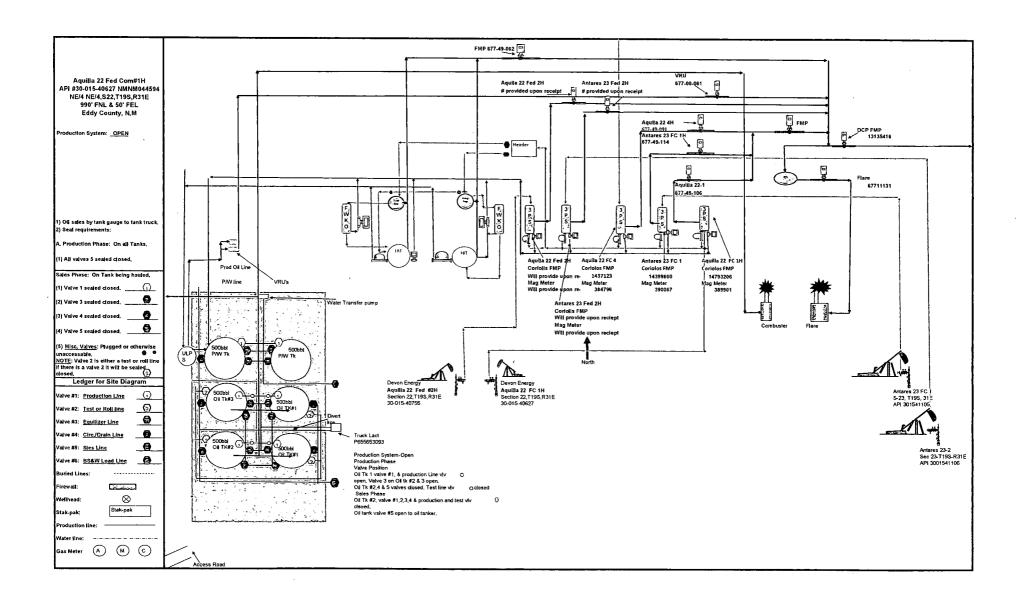

Antares 23 Fed 2H Sec. 23, T19S, R31E (NWNW) 30-015-41106 Lusk; Bone Spring, West NMNM0107697

The central tank battery is located on the shared pad for the Aquila 22 Fed Com 1H and Aquila 22 Fed 2H located in NENE, Sec. 22-T19S-R31E. The production from the Aquila 22 Fed Com 1H, Aquila 22 Fed Com 4H, and the Antares 23 Fed Com 1H will each have their own designated three phase separator with Coriolis to meter the oil, flow meter to meter the water, and gas allocation meter to meter the gas. The Antares 23 Fed 2H & Aquila 22 Fed 2H will flow through their own respective, individual production trains. Each well will utilize a production separator and heater/treater with individual oil and gas measurement meters. VRU will be allocated back to each well utilizing a percentage of each wells monthly oil production.

The Aquila 22 Federal Battery will have four oil tanks that all five wells will utilize, and they have a common DCP CDP #13135416 which is located on the northeast corner of the facility. The oil, gas, and water volumes from all wells (Antares 23 Fed 2H, Aquila 22 Fed 2H, Aquila 22 Fed Com 1H, Aquila 22 Fed Com 4H, and the Antares 23 Fed Com 1H) will be determined using individual three-phase separator measurements.

#### Oil & Gas metering:

The central tank battery is located on the shared pad for the Aquila 22 Fed Com 1H and Aquila 22 Fed 2H located in NENE, Sec. 22-T19S-R31E. The production from the Aquila 22 Fed Com 1H, Aquila 22 Fed Com 4H, and the Antares 23 Fed Com 1H will each have their own designated three phase separator with Coriolis to meter the oil, flow meter to meter the water, and gas allocation meter to meter the gas. The Antares 23 Fed 2H & Aquila 22 Fed 2H will flow through their own respective, individual production trains. Each well will utilize a production separator and heater/treater with individual oil and gas measurement meters. VRU gas will be comingled and allocated back to each well utilizing a percentage of each wells monthly oil production.

The Aquila 22 Federal Battery will have four oil tanks that all five wells will utilize, and they have a common DCP CDP #13135416 which is located on the northeast corner of the facility. The oil, gas, and water volumes from all wells the Antares 23 Fed 2H, Aquila 22 Fed 2H, Aquila 22 Fed Com 1H, Aquila 22 Fed Com 4H, and the Antares 23 Fed Com 1H will be determined using individual three-phase separator measurements.

The Antares 23 Fed 2H production flows to a three phase test separator, where after separation gas is routed to the gas test meter #677-49-106, then to the DCP CDP #1315416 located on location. Produced water and oil are separated, the oil is then metered with a Coriolis meter (Number will be provided upon receipt) and water is metered using a turbine meter. The oil then flows into a test or production heater where it is combined with the other wells oil then into the oil production line and flows to one of the 500 bbl tanks. The water from this well flows to the 500 bbl. produced water tank, along with the water from the other wells.

The Aquila 22 Fed 2H production flows to a three phase test separator, where after separation gas is routed to the gas test meter (Number will be provided upon receipt), then to the DCP CDP #1315416 located on location. Produced water and oil are separated, the oil is then metered with a Motion Coriolis meter (Number will be provided upon receipt) and water is metered using a turbine meter. The oil then flows into a test or production heater where it is combined with the other wells

oil then into the oil production line and flows to one of the 500 bbl tanks. The water from this well flows to the 500 bbl. produced water tank, along with the water from the other wells.

Aquila 22 Fed Com 1H production flows to a designated three-phase separator, where after separation gas is routed to the gas allocation meter #677-49-106, combines with gas from the heater\treater, the Aquilla 22 Fed Com 4H gas allocation meter and the Antares 23 Fed Com 1H gas allocation meter then flows to the designated FMP #(will be provided upon receipt) and subsequently sold to DCP #13135416. Produced water and oil are separated, the oil is then metered with a Coriolis meter S/N 147932026. Flows into the heater\treater, then into an oil production line where it is combined with the other wells oil and flows to one of the 500 bbl. The water is metered using a turbine meter, flows to the 500 bbl. produced water tank, along with the water from the other wells.

Aquila 22 Fed Com 4H production flows to a designated three-phase separator, where after separation gas is routed to the gas allocation meter #677-49-091, combines with gas from the heater\treater, the Aquilla 22 Fed Com 1H gas allocation meter and the Antares 23 Fed Com 1H gas allocation meter then flows to the designated FMP #(will be provided upon receipt) and subsequently sold to DCP #13135416. Produced water and oil are separated, the oil is then metered with a Coriolis meter S/N 14371123. Flows into the heater\treater, then into an oil production line where it is combined with the other wells oil and flows to one of the 500 bbl. The water is metered using a turbine meter, flows to the 500 bbl. produced water tank, along with the water from the other wells.

Antares 23 Fed Com 1H production flows to a designated three-phase separator, where after separation gas is routed to the gas allocation meter #677-49-114, combines with gas from the heater\treater, the Aquilla 22 Fed Com 1H gas allocation meter and the Aquila 22 Fed Com 4H gas allocation meter then flows to the designated FMP #(will be provided upon receipt) and subsequently sold to DCP #13135416. Produced water and oil are separated, the oil is then metered with a Coriolis meter S/N 14399600. Flows into the heater\treater, then into an oil production line where it is combined with the other wells oil and flows to one of the 500 bbl. The water is metered using a turbine meter, flows to the 500 bbl. produced water tank, along with the water from the other wells.

| Royalties paid for   | OIL        | GAS                                    |
|----------------------|------------|----------------------------------------|
| Aquila 22 Fed 2H     | Off of 3Ph | FMP: (off 3Ph) plus allocated VRU & HT |
| Antares 23 Fed 2H    | Off of 3Ph | FMP: (off 3Ph) plus allocated VRU & HT |
| Antares 23 Fed Com 1 | Off of 3Ph | FMP: (off 3Ph) plus allocated VRU & HT |
| Aquila 22 Fed Com 1H | Off of 3Ph | FMP: (off 3Ph) plus allocated VRU & HT |
| Aquila 22 Fed Com 4  | Off of 3Ph | FMP: (off 3Ph) plus allocated VRU & HT |

#### **Process and Flow Descriptions:**

The flow of produced fluids is shown in detail on the enclosed facility diagram, along with a description of each vessel and map which shows the lease boundaries, communization agreement boundaries, and location of wells, facility, and gas sales meter. The proposed commingling is appropriate based on the BLM's guidance in IM 2013-152. The proposed commingling will maximize the ultimate recovery of oil and/or gas from the federal leases and will reduce environmental impacts by minimizing surface disturbance and emissions. The proposed commingling will reduce operating expenses, as well as, not adversely affect federal royalty income, production accountability, or the distribution of royalty.