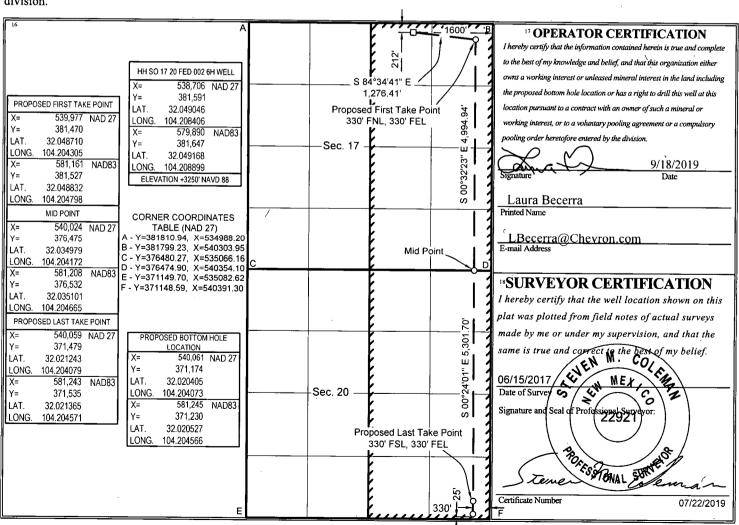

## WELL LOCATION AND ACREAGE DEDICATION PLAT

Santa Fe, NM 87505

|                                                |         |              |                            |                        | TIOTELLE                    | <u> DEDICA</u>            | IIONILA       | 1              |                        |                          |  |
|------------------------------------------------|---------|--------------|----------------------------|------------------------|-----------------------------|---------------------------|---------------|----------------|------------------------|--------------------------|--|
| API Number                                     |         |              | <sup>2</sup> Pool          | <sup>2</sup> Pool Code |                             | <sup>3</sup> Pool Name ** |               |                |                        |                          |  |
| 30-015-45109                                   |         |              | 982                        | 20                     | PURPLE SAGE; WOLFCAMP (GAS) |                           |               |                |                        |                          |  |
| <sup>4</sup> Property Code                     |         |              | <sup>5</sup> Property Name |                        |                             |                           |               |                |                        | <sup>6</sup> Well Number |  |
| 321650                                         |         |              | HH SO 17 20 FED 002        |                        |                             |                           |               |                | 6Н                     |                          |  |
| <sup>7</sup> OGRID No.                         |         |              | 8 Operator Name            |                        |                             |                           |               |                | <sup>9</sup> Elevation |                          |  |
| 4323                                           |         |              | CHEVRON U.S.A. INC.        |                        |                             |                           |               |                | 3250'                  |                          |  |
| □ Surface Location                             |         |              |                            |                        |                             |                           |               |                |                        |                          |  |
| UL or lot no.                                  | Section | Township     | Range                      | Lot Idn                | Feet from the               | North/South line          | Feet from the | East/West line |                        | County                   |  |
| В                                              | 17      | 26 SOUTH     | 27 EAST, N.M.P.M.          |                        | 212'                        | NORTH                     | 1600'         | EAST           |                        | EDDY                     |  |
| Bottom Hole Location If Different From Surface |         |              |                            |                        |                             |                           |               |                |                        |                          |  |
| UL or lot no.                                  | Section | Township     | Range                      | Lot Idn                |                             | North/South line          | Feet from the | East/Wes       | t line                 | County                   |  |
| P                                              | 20      | 26 SOUTH     | 27 EAST, N.M.P.M.          |                        | 25'                         | SOUTH                     | 330'          | EAST           |                        | EDDY                     |  |
| 12 Dedicated Acres 13 Joi                      |         | nt or Infill | 14 Consolidation Code 1    | <sup>5</sup> Order No. |                             |                           |               |                | L                      |                          |  |
| 640                                            |         |              |                            |                        |                             |                           |               |                |                        |                          |  |