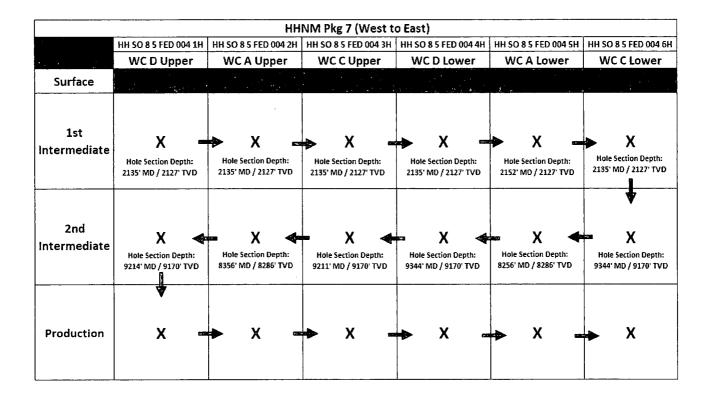

### Summary of Changes to APD Submission

Chevron respectfully requests to vary from the Onshore Order 2 where it states "(A full BOP Test) shall be performed: when initially installed and whenever any seal subject to test pressure is broken." We propose to break test if able to finish the next hole section within 21 days of the previous full BOP test. Upon the first nipple up of the pad a full BOP test will be performed. A break test will consist of a 250 psi low  $/ \ge 5,000$  psi high 10 min ea test against the connection that was broken when skidding the rig. A break test will not be performed on our last production section. A break test will only be performed on operations where BLM documentation states a 5M or less BOP can be utilized.

See drilling sequence below that indicates the potential hole sections break testing can be performed given they meet the above criteria.