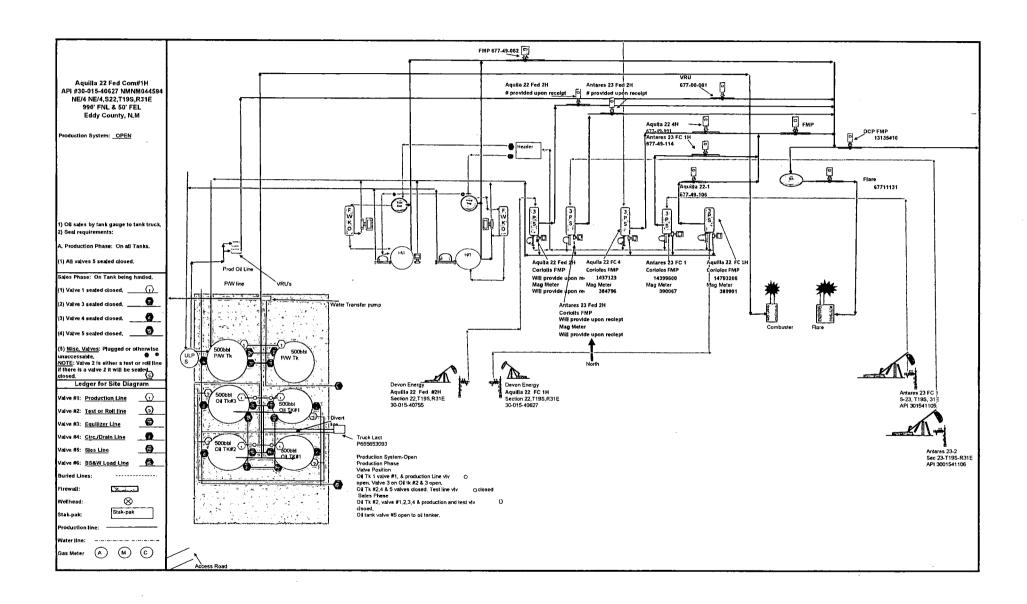

#### Oil & Gas metering:

The central tank battery is located on the shared pad for the Aquila 22 Fed Com 1H and Aquila 22 Fed 2H located in NENE, Sec. 22-T19S-R31E. The production from the Aquila 22 Fed Com 1H, Aquila 22 Fed Com 4H, and the Antares 23 Fed Com 1H will each have their own designated three phase separator with Coriolis to meter the oil, flow meter to meter the water, and gas allocation meter to meter the gas. The Antares 23 Fed 2H & Aquila 22 Fed 2H will flow through their own respective, individual production trains. Each well will utilize a production separator and heater/treater with individual oil and gas measurement meters. VRU gas will be comingled and allocated back to each well utilizing a percentage of each wells monthly oil production.

The Aquila 22 Federal Battery will have four oil tanks that all five wells will utilize, and they have a common DCP CDP #13135416 which is located on the northeast corner of the facility. The oil, gas, and water volumes from all wells the Antares 23 Fed 2H, Aquila 22 Fed 2H, Aquila 22 Fed Com 1H, Aquila 22 Fed Com 4H, and the Antares 23 Fed Com 1H will be determined using individual three-phase separator measurements.

The Antares 23 Fed 2H production flows to a three phase test separator, where after separation gas is routed to the gas test meter #677-49-106, then to the DCP CDP #1315416 located on location. Produced water and oil are separated, the oil is then metered with a Coriolis meter (Number will be provided upon receipt) and water is metered using a turbine meter. The oil then flows into a test or production heater where it is combined with the other wells oil then into the oil production line and flows to one of the 500 bbl tanks. The water from this well flows to the 500 bbl. produced water tank, along with the water from the other wells.

The Aquila 22 Fed 2H production flows to a three phase test separator, where after separation gas is routed to the gas test meter (Number will be provided upon receipt), then to the DCP CDP #1315416 located on location. Produced water and oil are separated, the oil is then metered with a Motion Coriolis meter (Number will be provided upon receipt) and water is metered using a turbine meter. The oil then flows into a test or production heater where it is combined with the other wells

oil then into the oil production line and flows to one of the 500 bbl tanks. The water from this well flows to the 500 bbl. produced water tank, along with the water from the other wells.

Aquila 22 Fed Com 1H production flows to a designated three-phase separator, where after separation gas is routed to the gas allocation meter #677-49-106, combines with gas from the heater\treater, the Aquilla 22 Fed Com 4H gas allocation meter and the Antares 23 Fed Com 1H gas allocation meter then flows to the designated FMP #(will be provided upon receipt) and subsequently sold to DCP #13135416. Produced water and oil are separated, the oil is then metered with a Coriolis meter S/N 147932026. Flows into the heater\treater; then into an oil production line where it is combined with the other wells oil and flows to one of the 500 bbl. The water is metered using a turbine meter, flows to the 500 bbl. produced water tank, along with the water from the other wells.

Aquila 22 Fed Com 4H production flows to a designated three-phase separator, where after separation gas is routed to the gas allocation meter #677-49-091, combines with gas from the heater\treater, the Aquilla 22 Fed Com 1H gas allocation meter and the Antares 23 Fed Com 1H gas allocation meter then flows to the designated FMP #(will be provided upon receipt) and subsequently sold to DCP #13135416. Produced water and oil are separated, the oil is then metered with a Coriolis meter S/N 14371123. Flows into the heater\treater, then into an oil production line where it is combined with the other wells oil and flows to one of the 500 bbl. The water is metered using a turbine meter, flows to the 500 bbl. produced water tank, along with the water from the other wells.

Antares 23 Fed Com 1H production flows to a designated three-phase separator, where after separation gas is routed to the gas allocation meter #677-49-114, combines with gas from the heater\treater, the Aquilla 22 Fed Com 1H gas allocation meter and the Aquila 22 Fed Com 4H gas allocation meter then flows to the designated FMP #(will be provided upon receipt) and subsequently sold to DCP #13135416. Produced water and oil are separated, the oil is then metered with a Coriolis meter S/N 14399600. Flows into the heater\treater, then into an oil production line where it is combined with the other wells oil and flows to one of the 500 bbl. The water is metered using a turbine meter, flows to the 500 bbl. produced water tank, along with the water from the other wells.