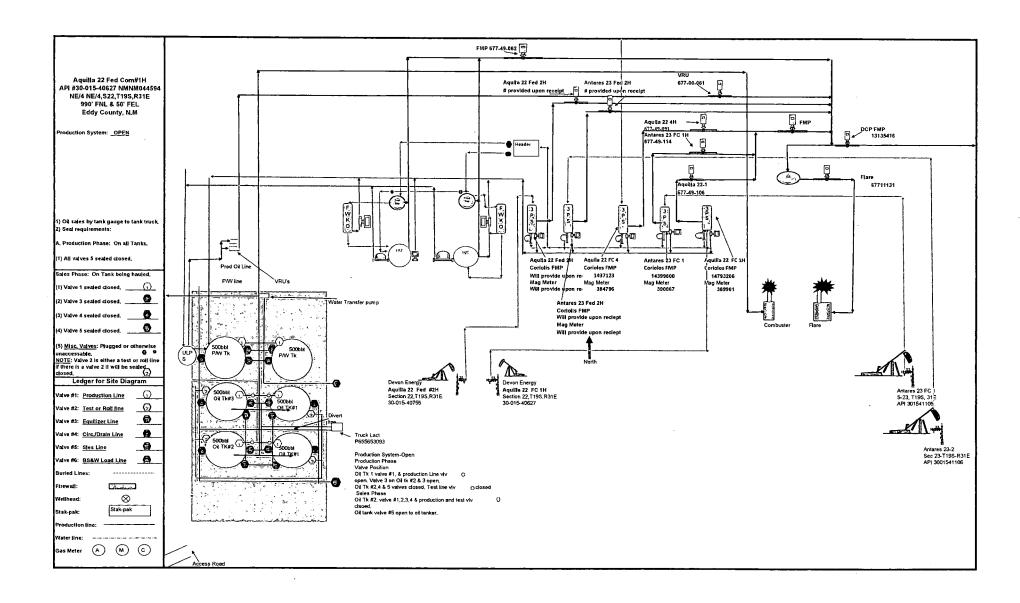

Antares 23 Fed 2H Sec. 23, T19S, R31E (NWNW) 30-015-41106 Lusk; Bone Spring, West NMNM0107697

The central tank battery is located on the shared pad for the Aquila 22 Fed Com 1H and Aquila 22 Fed 2H located in NENE, Sec. 22-T19S-R31E. The production from the Aquila 22 Fed Com 1H, Aquila 22 Fed Com 4H, and the Antares 23 Fed Com 1H will each have their own designated three phase separator with Coriolis to meter the oil, flow meter to meter the water, and gas allocation meter to meter the gas. The Antares 23 Fed 2H & Aquila 22 Fed 2H will flow through their own respective, individual production trains. Each well will utilize a production separator and heater/treater with individual oil and gas measurement meters. VRU will be allocated back to each well utilizing a percentage of each wells monthly oil production.

The Aquila 22 Federal Battery will have four oil tanks that all five wells will utilize, and they have a common DCP CDP #13135416 which is located on the northeast corner of the facility. The oil, gas, and water volumes from all wells (Antares 23 Fed 2H, Aquila 22 Fed 2H, Aquila 22 Fed Com 1H, Aquila 22 Fed Com 4H, and the Antares 23 Fed Com 1H) will be determined using individual three-phase separator measurements.

#### Oil & Gas metering:

The central tank battery is located on the shared pad for the Aquila 22 Fed Com 1H and Aquila 22 Fed 2H located in NENE, Sec. 22-T19S-R31E. The production from the Aquila 22 Fed Com 1H, Aquila 22 Fed Com 4H, and the Antares 23 Fed Com 1H will each have their own designated three phase separator with Coriolis to meter the oil, flow meter to meter the water, and gas allocation meter to meter the gas. The Antares 23 Fed 2H & Aquila 22 Fed 2H will flow through their own respective, individual production trains. Each well will utilize a production separator and heater/treater with individual oil and gas measurement meters. VRU gas will be comingled and allocated back to each well utilizing a percentage of each wells monthly oil production.

The Aquila 22 Federal Battery will have four oil tanks that all five wells will utilize, and they have a common DCP CDP #13135416 which is located on the northeast corner of the facility. The oil, gas, and water volumes from all wells the Antares 23 Fed 2H, Aquila 22 Fed 2H, Aquila 22 Fed Com 1H, Aquila 22 Fed Com 4H, and the Antares 23 Fed Com 1H will be determined using individual three-phase separator measurements.

The Antares 23 Fed 2H production flows to a three phase test separator, where after separation gas is routed to the gas test meter #677-49-106, then to the DCP CDP #1315416 located on location. Produced water and oil are separated, the oil is then metered with a Coriolis meter (Number will be provided upon receipt) and water is metered using a turbine meter. The oil then flows into a test or production heater where it is combined with the other wells oil then into the oil production line and flows to one of the 500 bbl tanks. The water from this well flows to the 500 bbl. produced water tank, along with the water from the other wells.

The Aquila 22 Fed 2H production flows to a three phase test separator, where after separation gas is routed to the gas test meter (Number will be provided upon receipt), then to the DCP CDP #1315416 located on location. Produced water and oil are separated, the oil is then metered with a Motion Coriolis meter (Number will be provided upon receipt) and water is metered using a turbine meter. The oil then flows into a test or production heater where it is combined with the other wells

oil then into the oil production line and flows to one of the 500 bbl tanks. The water from this well flows to the 500 bbl. produced water tank, along with the water from the other wells.

Aquila 22 Fed Com 1H production flows to a designated three-phase separator, where after separation gas is routed to the gas allocation meter #677-49-106, combines with gas from the heater\treater, the Aquilla 22 Fed Com 4H gas allocation meter and the Antares 23 Fed Com 1H gas allocation meter then flows to the designated FMP #(will be provided upon receipt) and subsequently sold to DCP #13135416. Produced water and oil are separated, the oil is then metered with a Coriolis meter S/N 147932026. Flows into the heater\treater, then into an oil production line where it is combined with the other wells oil and flows to one of the 500 bbl. The water is metered using a turbine meter, flows to the 500 bbl. produced water tank, along with the water from the other wells.

Aquila 22 Fed Com 4H production flows to a designated three-phase separator, where after separation gas is routed to the gas allocation meter #677-49-091, combines with gas from the heater\treater, the Aquilla 22 Fed Com IH gas allocation meter and the Antares 23 Fed Com IH gas allocation meter then flows to the designated FMP #(will be provided upon receipt) and subsequently sold to DCP #13135416. Produced water and oil are separated, the oil is then metered with a Coriolis meter S/N 14371123. Flows into the heater\treater, then into an oil production line where it is combined with the other wells oil and flows to one of the 500 bbl. The water is metered using a turbine meter, flows to the 500 bbl. produced water tank, along with the water from the other wells.

Antares 23 Fed Com 1H production flows to a designated three-phase separator, where after separation gas is routed to the gas allocation meter #677-49-114, combines with gas from the heater\treater, the Aquilla 22 Fed Com 1H gas allocation meter and the Aquila 22 Fed Com 4H gas allocation meter then flows to the designated FMP #(will be provided upon receipt) and subsequently sold to DCP #13135416. Produced water and oil are separated, the oil is then metered with a Coriolis meter S/N 14399600. Flows into the heater\treater, then into an oil production line where it is combined with the other wells oil and flows to one of the 500 bbl. The water is metered using a turbine meter, flows to the 500 bbl. produced water tank, along with the water from the other wells.

| Royalties paid for              | OIL        | GAS                                    |  |  |  |
|---------------------------------|------------|----------------------------------------|--|--|--|
| Aquila 22 Fed 2H Off of 3Ph     |            | FMP: (off 3Ph) plus allocated VRU & HT |  |  |  |
| Antares 23 Fed 2H Off of 3Ph    |            | FMP: (off 3Ph) plus allocated VRU & HT |  |  |  |
| Antares 23 Fed Com 1            | Off of 3Ph | FMP: (off 3Ph) plus allocated VRU & HT |  |  |  |
| Aquila 22 Fed Com 1H Off of 3Ph |            | FMP: (off 3Ph) plus allocated VRU & HT |  |  |  |
| Aquila 22 Fed Com 4             | Off of 3Ph | FMP: (off 3Ph) plus allocated VRU & HT |  |  |  |

#### **Process and Flow Descriptions:**

The flow of produced fluids is shown in detail on the enclosed facility diagram, along with a description of each vessel and map which shows the lease boundaries, communization agreement boundaries, and location of wells, facility, and gas sales meter. The proposed commingling is appropriate based on the BLM's guidance in IM 2013-152. The proposed commingling will maximize the ultimate recovery of oil and/or gas from the federal leases and will reduce environmental impacts by minimizing surface disturbance and emissions. The proposed commingling will reduce operating expenses, as well as, not adversely affect federal royalty income, production accountability, or the distribution of royalty.