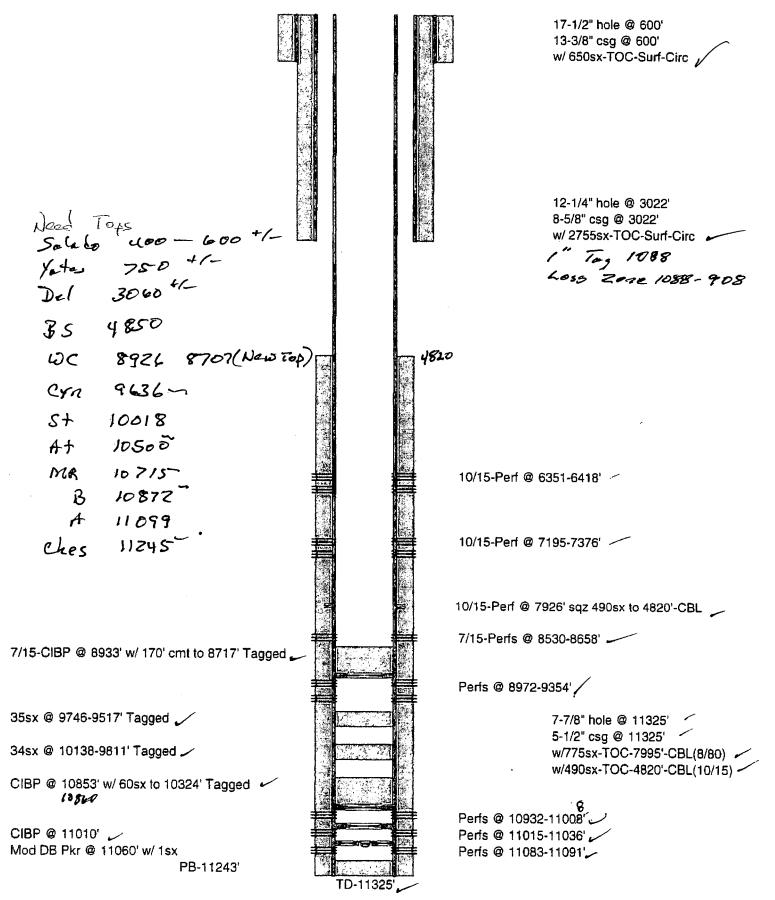

## 32. Additional remarks, continued

J

10# MLF between plugs-Above ground steel tanks will be utilized

ι

OXY USA WTP LP - Current Government AG #1 API No. 30-015-23254

## OXY USA WTP LP - Proposed Government AG #1 API No. 30-015-23254

'n

÷

| 180sx @ 650'-Surface                          |           | Perf @ 650'                 | 17-1/2" hole @ 600'<br>13-3/8" csg @ 600'<br>w/ 650sx-TOC-Surf-Circ |  |  |
|-----------------------------------------------|-----------|-----------------------------|---------------------------------------------------------------------|--|--|
| 35sx @ 1855-1735' WOC-Tag                     |           | Perf @ 1855'                | 12-1/4" hole @ 3022'                                                |  |  |
| 40sx @ 3072-2942' WOC-Tag                     |           | Perf @ 3072'                | 8-5/8" csg @ 3022'<br>w/ 2755sx-TOC-Surf-Circ                       |  |  |
| 50sx @ 4680-4530' WOC-Tag                     |           | Perf @ 4680'                |                                                                     |  |  |
| CIBP @ 6301' w/ 25sx to 6135'                 |           |                             |                                                                     |  |  |
|                                               |           | 10/15-Perf @ 6351-6418'     |                                                                     |  |  |
|                                               |           | 10/15-Perf @ 7 <sup>.</sup> | 195-7376'                                                           |  |  |
|                                               |           | 10/15-Perf @ 79             | 26' sqz 490sx to 4820'-CBL                                          |  |  |
| 7/15-CIBP @ 8933' w/ 170' cmt to 8717' Tagged |           | 7/15-Perfs @ 85             | 530-8658'                                                           |  |  |
|                                               |           | Perfs @ 8972-9              | 354'                                                                |  |  |
| 35sx @ 9746-9517' Tagged                      |           |                             | 7-7/8" hole @ 11325'                                                |  |  |
| 34sx @ 10138-9811' Tagged                     |           |                             | 5-1/2" csg @ 11325'<br>w/775sx-TOC-7995'-CBL(8/80)                  |  |  |
| CIBP @ 10853' w/ 60sx to 10324' Tagged        |           |                             | w/490sx-TOC-4820'-CBL(10/15)                                        |  |  |
| CIBP @ 11010'                                 |           |                             | Perís @ 10932-11008'<br>Perís @ 11015-11036'                        |  |  |
| Mod DB Pkr @ 11060' w/ 1sx<br>PB-11243'       | TD-11325' | Perfs @ 11083-              |                                                                     |  |  |