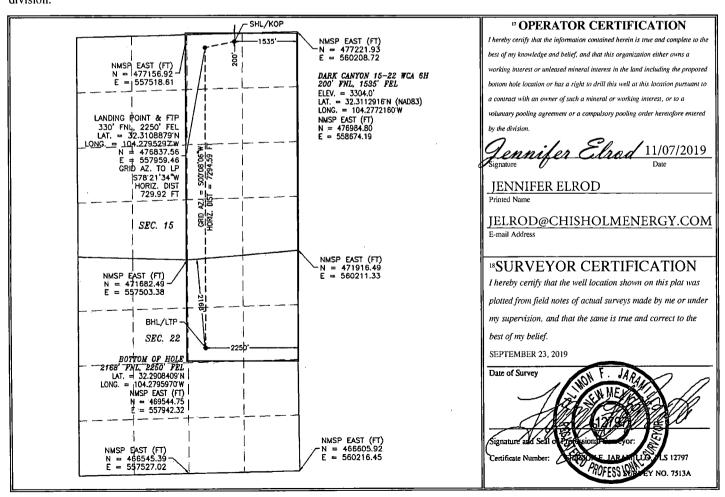

## WELL LOCATION AND ACREAGE DEDICATION PLAT

|   |                            | WEED DOCKTON THE          | TICKETICE DEDICATION TEAT      |                        |  |  |
|---|----------------------------|---------------------------|--------------------------------|------------------------|--|--|
|   | <sup>1</sup> API Numbe     | er <sup>2</sup> Pool Code | <sup>3</sup> Pool Name         |                        |  |  |
| - | 30-015-44329               | 98220                     | PURPLE SAGE; WOLFCAME          |                        |  |  |
| ſ | <sup>4</sup> Property Code |                           | <sup>5</sup> Property Name     |                        |  |  |
| ١ | 326339                     | DARK CANYO                | N 15-22 WCA STATE COM          | 6H                     |  |  |
|   | <sup>7</sup> OGRID No.     | 8 O <sub>1</sub>          | perator Name                   | <sup>9</sup> Elevation |  |  |
|   | 372137                     | CHISHOLM ENE              | CHISHOLM ENERGY OPERATING, LLC |                        |  |  |

Surface Location

| UL or lot no.<br>B                                           | Section<br>15 | Township<br>23 S | Range<br>26 E | Lot Idn                 | Feet from the 200 | North/South line NORTH | Feet from the 1535 | East/West line EAST | County<br>EDDY |  |  |
|--------------------------------------------------------------|---------------|------------------|---------------|-------------------------|-------------------|------------------------|--------------------|---------------------|----------------|--|--|
| <sup>11</sup> Bottom Hole Location If Different From Surface |               |                  |               |                         |                   |                        |                    |                     |                |  |  |
| UL or lot no.                                                | Section       | Township         | Range         | Lot Idn                 | Feet from the     | North/South line       | Feet from the      | East/West line      | County         |  |  |
| G                                                            | 22            | 23 S             | 26 E          |                         | 2168              | NORTH                  | 2250               | EAST                | EDDY           |  |  |
| 12 Dedicated Acres 13 Joint or Infill 14 Consolidation Code  |               |                  | n Code        | <sup>15</sup> Order No. |                   |                        |                    |                     |                |  |  |

No allowable will be assigned to this completion until all interests have been consolidated or a non-standard unit has been approved by the division.