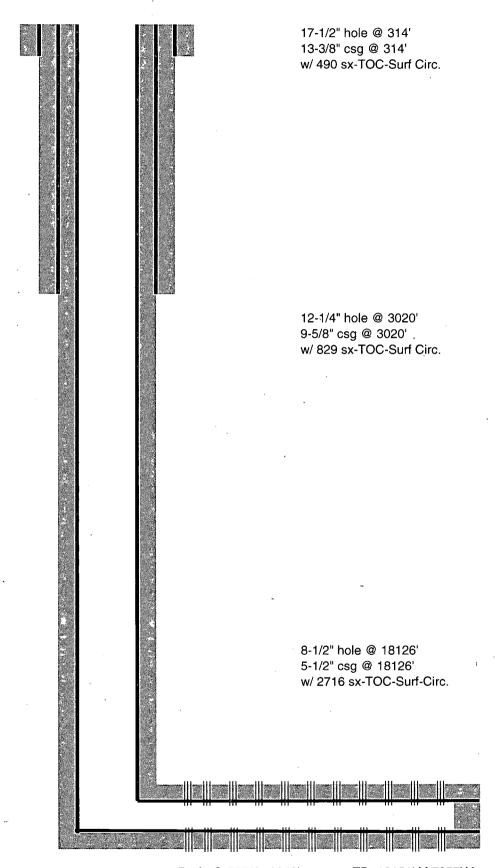

NM OIL CONSERVATION ARTESIA DISTRICT

Form C-104 Revised August 1, 2011

OCT 2 1 2019
Submit one copy to appropriate District Office

Oil Conservation Division

| 1000 Rio Brazos<br>District IV                                                                                                                                                  |              |                     | 12           | 220 South St. Santa Fe, NI                   |                                  | •                      |                 | RECEIVE     | D [            |                   | AMENDED REPOR' |                             |  |
|---------------------------------------------------------------------------------------------------------------------------------------------------------------------------------|--------------|---------------------|--------------|----------------------------------------------|----------------------------------|------------------------|-----------------|-------------|----------------|-------------------|----------------|-----------------------------|--|
| 1220 S. St. Franc                                                                                                                                                               | cis Dr., San |                     |              | T FOD                                        | ALLOWAB                          |                        | TTU             | ADI7A       | TION TO        | TDAT              | NCD            | ОРТ                         |  |
| 1 Operator n                                                                                                                                                                    | ame and      |                     | EQUE:        | TFUR                                         | ALLU WAD                         | LE AND A               | UIII            |             | D Number       | INAL              | NOF C          | UKI                         |  |
| OXY USA W                                                                                                                                                                       |              | i kuiji coo         |              |                                              |                                  |                        | •               |             |                |                   |                |                             |  |
| P.O. BOX 42                                                                                                                                                                     | 294 HOU      |                     |              |                                              |                                  |                        |                 | 3 Reason    | n for Filing   | 1924<br>Code/ E   |                | ive Date - NW               |  |
| <sup>4</sup> API Numbe                                                                                                                                                          |              |                     | ol Name      |                                              |                                  |                        |                 |             |                | Pool Co           |                |                             |  |
| 30-015-4453                                                                                                                                                                     |              |                     |              |                                              | NE SPRING                        |                        |                 | · · · · · · |                | 0660              |                |                             |  |
| <sup>7</sup> Property C                                                                                                                                                         |              | ŀ                   | perty Nan    | ne: TURK                                     | KEY TRACK 4                      | -3 STATE               | <del></del>     |             | .   91         | Well Nu           | ımber          | ч: 22Н                      |  |
|                                                                                                                                                                                 | rface Loc    |                     | T.           | 1, ,,,                                       | T=                               | T <sub>57</sub> 3.70 4 | <del></del>     |             |                | **** . 1          |                |                             |  |
| Ul or lot no.                                                                                                                                                                   | Section      | Township<br>19S     | Range<br>29E | Lot Idn                                      | Feet from the 1107'              | North/South<br>  NORTH | 3               | Feet fron   | ľ              | /West li<br>WEST  | ine            | County                      |  |
| _                                                                                                                                                                               | ttom Hol     |                     |              |                                              | 4                                |                        |                 | <del></del> |                |                   |                | EDDY                        |  |
| 11 Bottom Hole Location FTP: 1856' FNL 118' FWL LTP- 1945' FNL 126' FEL  UL or lot no. Section Township Range Lot Idn Feet from the North/South line Feet from the East/West li |              |                     |              |                                              |                                  |                        |                 |             |                | .na T             | County         |                             |  |
| H                                                                                                                                                                               | 3            | 19S                 | 29E          | Lot Iun                                      | 1946'                            | NORTI                  |                 | 24'         |                | 7 west 11<br>EAST |                | EDDY                        |  |
| 12 Lse Code                                                                                                                                                                     |              | cing Method         |              | onnection                                    | <sup>15</sup> C-129 Peri         |                        |                 |             | ective Date    |                   | C-129          | 9 Expiration Date           |  |
| S                                                                                                                                                                               |              | Code:               |              | ate:                                         |                                  |                        |                 | /           |                |                   | ~              |                             |  |
|                                                                                                                                                                                 |              | F                   |              | /2019                                        |                                  |                        | Ь               |             |                | Щ                 |                |                             |  |
|                                                                                                                                                                                 |              | ransporte           | rs           |                                              |                                  |                        |                 |             |                |                   |                |                             |  |
| <sup>18</sup> Transpor<br>OGRID                                                                                                                                                 |              |                     |              |                                              | <sup>19</sup> Transpor<br>and Ad |                        |                 |             |                |                   |                | <sup>20</sup> O/G/W         |  |
| 33479                                                                                                                                                                           |              |                     | HOLL         | Y FRON                                       | TIER REFININ                     | NG AND MA              | RKET            | ING, LL     | $\overline{c}$ |                   |                | 0                           |  |
| •                                                                                                                                                                               |              |                     |              |                                              | ,                                |                        | 80.00           |             |                |                   |                |                             |  |
| 151618                                                                                                                                                                          |              |                     |              | ENTF                                         | ERPRISE FIEL                     | D SERVICES             | s, LLC          | 3           |                |                   |                | G                           |  |
|                                                                                                                                                                                 |              |                     |              |                                              |                                  |                        |                 |             |                |                   |                |                             |  |
|                                                                                                                                                                                 |              |                     |              |                                              |                                  |                        |                 |             |                |                   |                |                             |  |
|                                                                                                                                                                                 |              |                     |              |                                              |                                  |                        |                 |             |                |                   |                |                             |  |
|                                                                                                                                                                                 |              |                     |              |                                              |                                  |                        |                 |             |                | -                 |                |                             |  |
|                                                                                                                                                                                 |              |                     |              |                                              |                                  |                        |                 |             |                | ļ                 |                |                             |  |
|                                                                                                                                                                                 |              |                     |              |                                              |                                  |                        |                 |             |                |                   |                | 4                           |  |
| IV. Well (                                                                                                                                                                      |              | on Data             | 7            |                                              |                                  |                        |                 |             |                |                   |                |                             |  |
| <sup>21</sup> Spud Da                                                                                                                                                           | ate /        | <sup>22</sup> Ready | Date 1       |                                              | <sup>23</sup> TD                 | <sup>24</sup> PBTI     | 5               | 25 Pe       | erforations    | $\Box$            | 2              | <sup>26</sup> DHC, MC       |  |
| 03/15/19                                                                                                                                                                        | )   (        | 07/26/              | /19          | <del></del>                                  | 'V/18151'MD                      | 7957'V/180             |                 |             | '-18049'MD     |                   |                |                             |  |
| <sup>27</sup> Hc                                                                                                                                                                | ole Size     |                     | Casin        | g & Tubir                                    | ng Size                          | 29 De                  | epth Se         | et          |                | 30 (              | Sacks          | s Cement                    |  |
| 17-                                                                                                                                                                             | '-1/2"       |                     |              | 13-3/8"                                      |                                  |                        | 314'            |             |                |                   |                | 490                         |  |
| 12-                                                                                                                                                                             | 2-1/4"       |                     |              | 9-5/8"                                       |                                  | . 3                    |                 |             | 829            |                   |                |                             |  |
| 8:                                                                                                                                                                              | -1/2"        | <u></u>             |              | 5-1/2"                                       |                                  | 18126' 2716            |                 |             |                |                   |                | 716                         |  |
| V. Well T                                                                                                                                                                       |              |                     |              |                                              |                                  |                        |                 |             |                |                   |                |                             |  |
| 31 Date New                                                                                                                                                                     |              | 32 Gas Deliv        |              | 1                                            | Test Date                        | <sup>34</sup> Test     | Lengtl<br>Hours | .h          | 35 Tbg. Pro    | essure            |                | <sup>36</sup> Csg. Pressure |  |
| 8/7/2019<br>37 Choke Si                                                                                                                                                         |              | 8/6/20<br>38 Oi     |              |                                              | /14/2019<br><sup>9</sup> Water   |                        | 10urs<br>Gas    | -+          |                |                   | +              | 41 Test Method              |  |
| CHOKE 31                                                                                                                                                                        | lze          | 1078                |              |                                              | 1225                             |                        | Gas<br>60       | ,           |                |                   |                | LIFT                        |  |
| <sup>42</sup> I hereby cert                                                                                                                                                     | +:fv that th |                     |              | correction                                   |                                  |                        |                 |             | NSERVATIO      | NI DIV            | ISION          |                             |  |
| been complied                                                                                                                                                                   | Lavith and   | that the inf        | ormation o   | iven abov                                    | e is true and                    | ĺ                      |                 | OIL CO.     | NOLIKTITIK     | N DIVI            | 1010.          | •                           |  |
| complete to the                                                                                                                                                                 |              |                     |              |                                              | 13 1140 40                       | 1                      |                 |             |                |                   |                |                             |  |
| Signature.                                                                                                                                                                      | 1            | "///                | 50 u         |                                              | J                                | Apj                    | ľ               | TENI        | IED            |                   |                |                             |  |
| / /:                                                                                                                                                                            | $\leftarrow$ | ANT/N               |              |                                              | J                                | Ap. DENIED             |                 |             |                |                   |                |                             |  |
| Printed name:                                                                                                                                                                   |              | <del>/</del>        |              | -                                            |                                  | Tit See A              | 44              | ahad (      | ~~··~ C        | Land              | L .            |                             |  |
| RONI MATHI                                                                                                                                                                      | EW           |                     |              |                                              |                                  | SEE A                  | llu             | meu c       | JUVEI 3        | пееі              | , _            |                             |  |
| Title:                                                                                                                                                                          |              |                     |              |                                              |                                  | Ap                     |                 |             |                |                   |                |                             |  |
| REGULATOR                                                                                                                                                                       | RY SPECI     | ALIST               |              |                                              | ·                                | <u> </u>               |                 |             |                |                   | ــر            |                             |  |
| E-mail Addres                                                                                                                                                                   |              |                     |              |                                              |                                  | ı                      |                 |             |                |                   |                |                             |  |
| roni_mathew@                                                                                                                                                                    | <u> </u>     |                     |              | <u>.                                    </u> |                                  | 1                      |                 |             | 1              |                   |                |                             |  |
| Date:                                                                                                                                                                           |              | Pt                  | hone:        |                                              |                                  | i                      |                 |             |                |                   |                |                             |  |