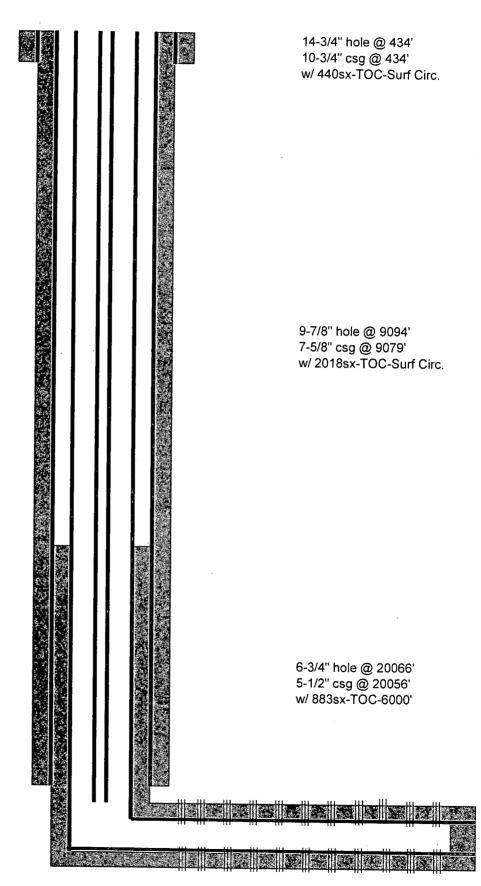

|                         | 1 274                            |                                        |              |                    |  |  |
| of the Unite           | ed States any fa            | alse, ficti     | tious or fradul    | ent statemer | 12, make it a<br>its or repres               | a crime for<br>entations a                  | any person knov<br>s to any matter v  | wingly ai<br>vithin its | nd willfully to<br>jurisdiction. | make to any depar                      | tment or ag  | ency               |  |  |

## Additional data for transaction #490864 that would not fit on the form

### 32. Additional remarks, continued

Log Header, Directional Survey, As-Drilled Amended C-102 plat & WBD are attached.

OXY USA Inc. Height CC 6-7 Federal Com 311H API No. 30-015-45630



2-7/8" tbg w/ ESP @ 8855'

Perfs @ 9505-19666'