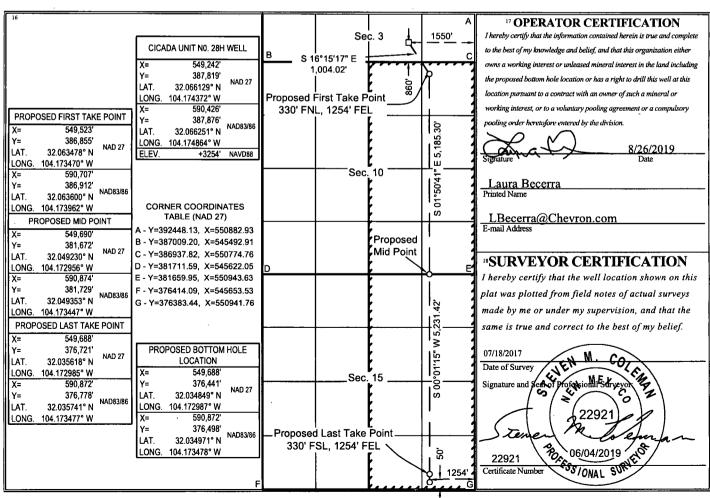

## WELL LOCATION AND ACREAGE DEDICATION PLAT

|                            |            |                            | WEEL BOOM             | 10111111                 | * * C * CD * T C | E BEDION               | 1101111111    | 4                      |       |        |  |
|----------------------------|------------|----------------------------|-----------------------|--------------------------|------------------|------------------------|---------------|------------------------|-------|--------|--|
| <u> </u>                   | API Number |                            |                       | <sup>2</sup> Pool Code   |                  | <sup>3</sup> Pool Name |               |                        |       |        |  |
| 30-615.46469               |            |                            | <b>69</b> 982         | 98220 PURPLE S           |                  |                        |               | E SAGE, WOLFCAMP (GAS) |       |        |  |
| <sup>4</sup> Property Code |            |                            |                       | <sup>5</sup> Property Na |                  |                        |               |                        |       |        |  |
| 325142                     |            |                            | CICADA UNIT           |                          |                  |                        |               |                        | 28H   |        |  |
| <sup>7</sup> OGRID No.     |            | <sup>8</sup> Operator Name |                       |                          |                  |                        |               | <sup>9</sup> Elevation |       |        |  |
| 4323                       |            |                            | CHEVRON U.S.A. INC.   |                          |                  |                        |               |                        | 3254' |        |  |
|                            |            |                            |                       | □ Sur                    | face Locat       | ion                    |               | •                      |       |        |  |
| UL or lot no.              | Sect       | ion Township               | Range                 | Lot Idn                  | Feet from the    | North/South line       | Feet from the | East/West line         |       | County |  |
| 0                          | 3          | 26 SOUTH                   | 27 EAST, N.M.P.M.     |                          | 860'             | SOUTH                  | 1550'         | EAST                   |       | EDDY   |  |
|                            |            |                            | " Bottom I            | Hole Locat               | ion If Diff      | erent From S           | Surface       |                        |       |        |  |
| UL or lot no.              | Secti      | on Township                | Range                 | Lot Idn                  | Feet from the    | North/South line       | Feet from the | East/West line         |       | County |  |
| P                          | 15         | 26 SOUTH                   | 27 EAST, N.M.P.M.     |                          | 50'              | SOUTH                  | 1254'         | EAST                   |       | EDDY   |  |
| 12 Dedicated A             | cres 13    | Joint or Infill            | 14 Consolidation Code | <sup>15</sup> Order No.  |                  |                        |               |                        |       |        |  |
| 640                        |            |                            |                       | R-14459                  |                  |                        |               |                        |       |        |  |