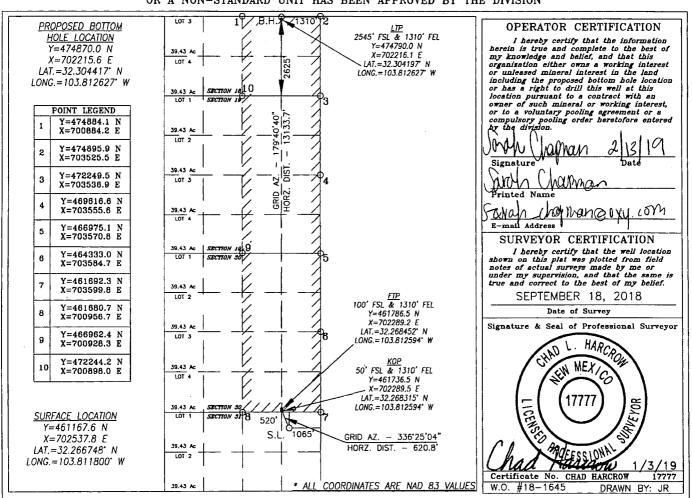

☐ AMENDED REPORT

|               | WELL LOCATION AND ACREAGE DEDICATION | N PLAT      |
|---------------|--------------------------------------|-------------|
| API Number    | Pool Code                            | Pool Name   |
| 30-015-469    | 457 98236 Wildcat No                 | Hamp        |
| Property Code | Property Name                        | Well Number |
| 326187        | PRECIOUS 30-18 FEDERAL COM           | 175H        |
| OGRID No.     | Operator Name                        | Elevation   |
| 16696         | OXY USA INC.                         | 3348.5'     |

## Surface Location

| UL or lot No. | Section | Township | Range | Lot Idn | Feet from the | North/South line | Feet from the | East/West line | County |
|---------------|---------|----------|-------|---------|---------------|------------------|---------------|----------------|--------|
| A             | 31      | 23-S     | 31-E  |         | 520           | NORTH            | 1065          | EAST           | EDDY   |

## Bottom Hole Location If Different From Surface

| UL or lot No.                                          | Section | Township | Range | Lot Idn | Feet from the | North/South line | Feet from the | East/West line | County |
|--------------------------------------------------------|---------|----------|-------|---------|---------------|------------------|---------------|----------------|--------|
| l                                                      | 18      | 23-S     | 31-E  |         | 2625          | SOUTH            | 1310          | EAST           | EDDY   |
| Dedicated Acres   Joint or Infill   Consolidation Code |         |          |       |         | der No.       |                  |               |                |        |
| 800                                                    |         |          |       |         |               |                  |               |                |        |

## NO ALLOWABLE WILL BE ASSIGNED TO THIS COMPLETION UNTIL ALL INTERESTS HAVE BEEN CONSOLIDATED OR A NON-STANDARD UNIT HAS BEEN APPROVED BY THE DIVISION

RWP 12-3-19