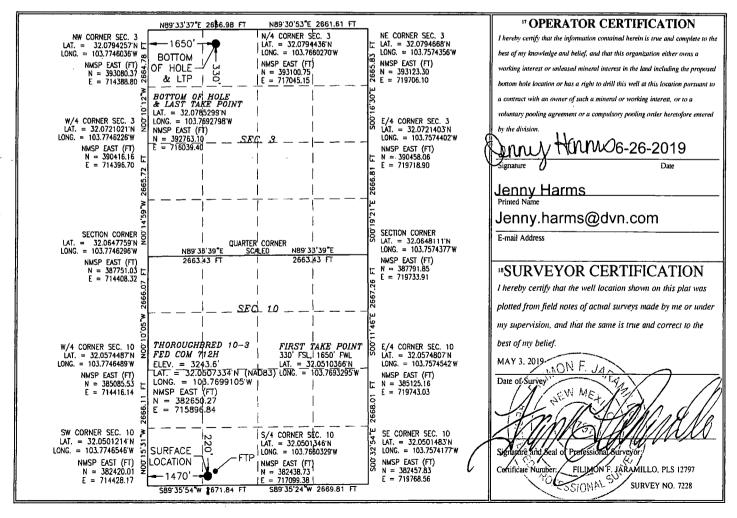

## WELL LOCATION AND ACREAGE DEDICATION PLAT

| API Number            | <sup>2</sup> Pool Code | <sup>3</sup> Pool Name                               | <sup>3</sup> Pool Name |  |  |  |
|-----------------------|------------------------|------------------------------------------------------|------------------------|--|--|--|
| 30-015-4650           | 98220                  | Purple Sage; Wolfcamp                                |                        |  |  |  |
| ¹ Property Code       |                        | <sup>5</sup> Property Name THOROUGHBRED 10-3 FED COM |                        |  |  |  |
| 326742                | THOROUG                |                                                      |                        |  |  |  |
| <sup>7</sup> OGRID №. |                        | <sup>9</sup> Elevation                               |                        |  |  |  |
| 6137                  | DEVON ENERGY I         | 3243.6                                               |                        |  |  |  |
|                       | 10.0                   | Surface Location                                     |                        |  |  |  |

|    | ~          | •      | T        |
|----|------------|--------|----------|
| 10 | <b>N</b> 1 | irtace | Location |

| UL or lot no. | Section | Township | Range            | Lot Idn  | Feet from the | North/South line | Feet from the | East/West line | County      |  |
|---------------|---------|----------|------------------|----------|---------------|------------------|---------------|----------------|-------------|--|
| N             | 10      | 26 S     | S 31 E           |          | 220           | SOUTH            | 1470          | WEST           | <b>EDDY</b> |  |
|               |         |          | <sup>11</sup> Во | ttom Hol | e Location If | Different Fron   | m Surface     | - <u>-</u> -   |             |  |
| UL or lot no. | Section | Township | Range            | Lot Idn  | Feet from the | North/South line | Feet from the | East/West line | County      |  |
| C             | 3       | 3 26 S   |                  |          | 330           | NORTH            | 1650          | WEST           | EDDY        |  |

No allowable will be assigned to this completion until all interests have been consolidated or a non-standard unit has been approved by the division.

| Intent X As Drilled |                                                      |                 |               |                         |               |                              | DEC 0 4 2019    |       |                     |       |            |             |                |              |  |
|---------------------|------------------------------------------------------|-----------------|---------------|-------------------------|---------------|------------------------------|-----------------|-------|---------------------|-------|------------|-------------|----------------|--------------|--|
| API#                |                                                      |                 |               | DISTRICTI/ARTESIAQ.C.D. |               |                              |                 |       |                     |       |            |             |                |              |  |
| DE                  | Operator Name: DEVON ENERGY PRODUCTION COMPANY, L.P. |                 |               |                         |               |                              | perty N<br>OROU |       | Well Number<br>712H |       |            |             |                |              |  |
| Kick (              | Off Point                                            | (KOP)           |               |                         |               |                              |                 |       |                     |       |            |             |                |              |  |
| C                   | Section<br>10                                        | Township<br>26S | Range<br>31E  | Lot                     | Feet<br>50 FS | SL                           | From 1          | I/S   | Feet<br>165         | 0 FW  | Fror       | n E/W       | County         | Section 200  |  |
|                     | Latitude<br>32.05026400                              |                 |               |                         |               | Longitude<br>-103.7693330    |                 |       |                     |       |            |             | NAD<br>83      |              |  |
| First               | Take Poir                                            | nt (FTP)        |               |                         |               |                              |                 |       |                     |       |            |             | ,              |              |  |
| UL.                 | Section 10                                           | Township 26 S   | Range<br>31 E | Lot                     | Feet<br>330   |                              | From N          | •     | Feet<br>1650        |       | Fron<br>WE | n E/W<br>ST | County<br>EDDY |              |  |
| i                   | Latitude<br>32.0510366                               |                 |               |                         |               | Longitude<br>103.7693295     |                 |       |                     |       |            |             | NAD<br>83      |              |  |
| Last T              | ake Poin                                             | it (LTP)        |               |                         |               |                              |                 |       |                     |       |            |             |                |              |  |
| UL<br>C             | 1 1 1 1                                              |                 |               |                         |               |                              |                 |       |                     |       |            |             | County         |              |  |
|                     | Latitude<br>32.0785299                               |                 |               |                         |               | Longitude NAD 103.7692798 83 |                 |       |                     |       |            |             |                |              |  |
|                     |                                                      |                 |               |                         | <u> </u>      |                              |                 |       |                     |       |            |             |                |              |  |
| Is this             | well the                                             | defining v      | vell for tł   | ne Horiz                | zontal Sp     | oacing                       | g Unit?         | Y     | ΈS                  | ]     |            |             |                |              |  |
| ls this             | well an                                              | infill well?    |               | NO                      |               |                              |                 |       |                     |       |            |             |                |              |  |
|                     | l is yes p<br>ng Unit.                               | lease provi     | ide API if    | availab                 | ile, Oper     | rator I                      | Name            | and v | vell nu             | umber | for I      | Definir     | ng well fo     | r Horizontal |  |
| API#                |                                                      |                 |               |                         |               |                              |                 |       |                     |       |            |             |                |              |  |
| Ope                 | rator Nar                                            | me:             | 1             |                         |               | Prop                         | erty N          | ame:  |                     |       |            |             |                | Well Number  |  |
|                     |                                                      |                 |               |                         |               |                              |                 |       |                     |       |            |             |                |              |  |