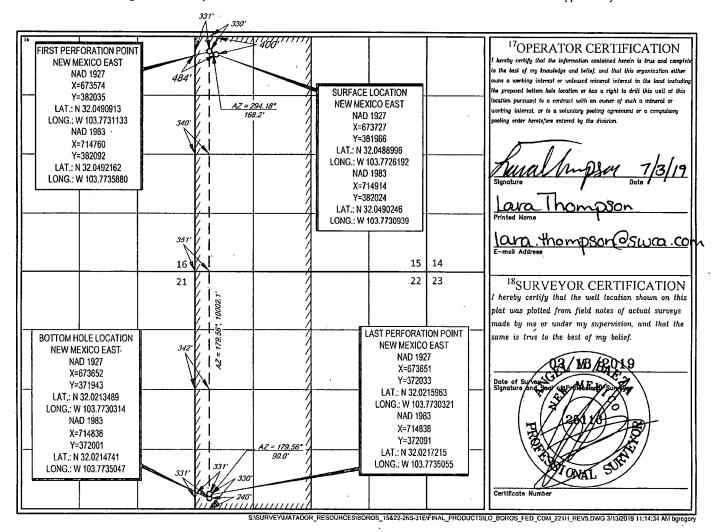

| <b>R</b> 1 |
|------------|
|            |

WELL LOCATION AND ACREAGE DEDICATION PLAT Pool Code 8220 30-015-1 WOIFGAMP Property Code <sup>5</sup>Property Name BOROS FED COM 221H OGRID No Operator Name 9Elevation MATADOR PRODUCTION COMPANY 3231 <sup>10</sup>Surface Location UL or lot no. Section Township Range Lot Ide Feet from the North/South lin Feet from the East/West lin D 26-S 400' 15 31-E NORTH 484' WEST EDDY 11 Bottom Hole Location If Different From Surface UL or lot no. Section Township Feet from the North/South line Range Lot Ide Feet from the East/West lin County 22 26-S M 240' 31 – E SOUTH 331 WEST **EDDY** <sup>2</sup>Dedicated Acres <sup>3</sup>Joint or Infill Consolidation Code Order No. 640