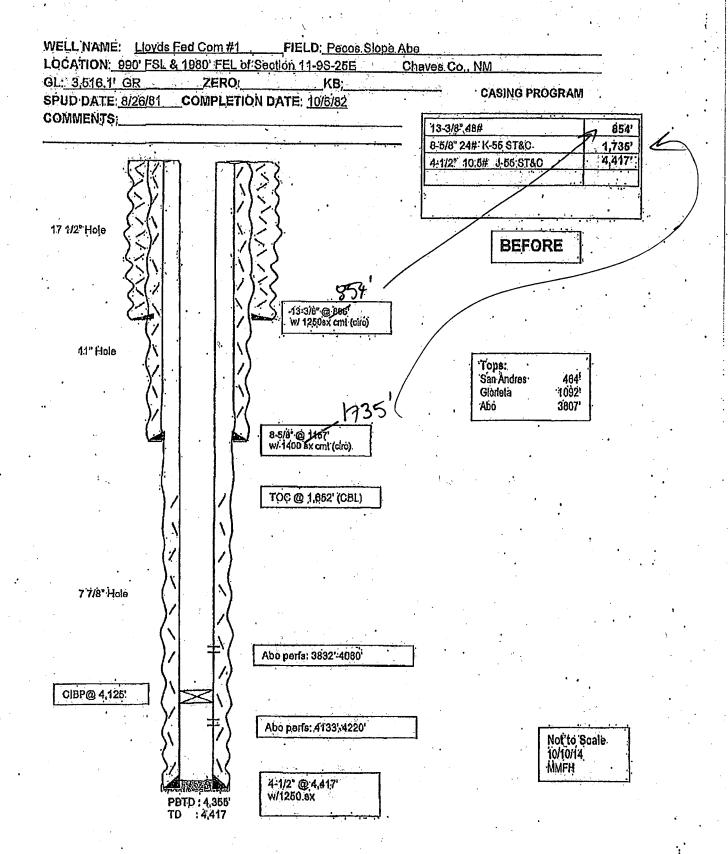

# 32. Additional remarks, continued

6. Perforate at 60 ft and spot a 15 sx Class C cement plug from 60 ft up to surface.
7. Cut off wellhead and install dry hole marker. Clean location as per regulated.

Wellbore Schematics Attached