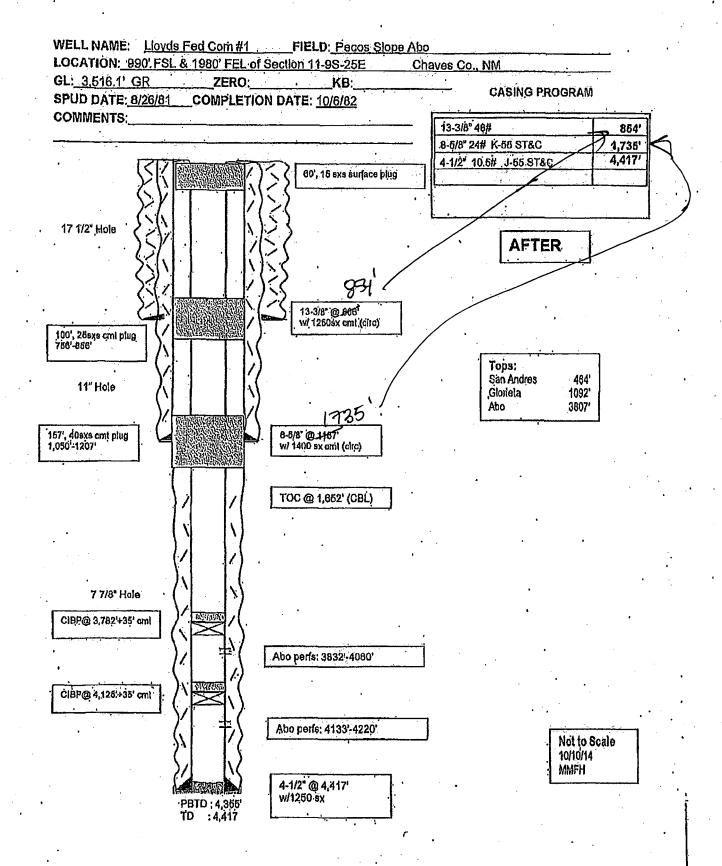

# 32. Additional remarks, continued

6. Perforate at 60 ft and spot a 15 sx Class C cement plug from 60 ft up to surface.
7. Cut off wellhead and install dry hole marker. Clean location as per regulated.

Wellbore Schematics Attached