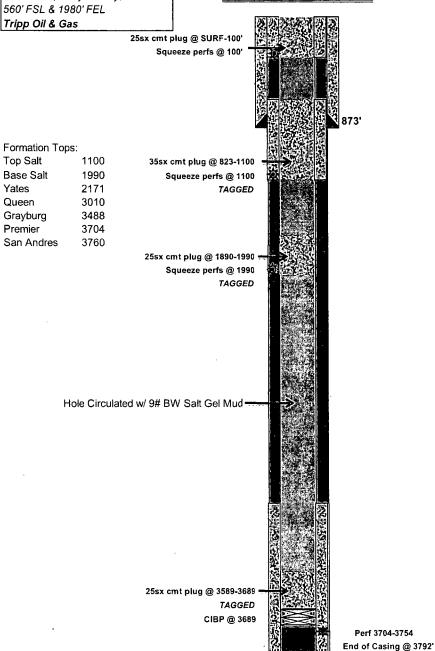

North East Square Lake Premier Unit 6 Field: North East Square Lake Lease: NMNM04421

API #30-015-04792 3-16S-31E, Eddy County, NM Wellbore Status as of :

10/21/19

Spud:

10/2/1961

TD: PBTD: 10/10/1961 3792' 10/10/1961 3769'

# **AFTER**

#### **DRAWING NOT TO SCALE.**

Surface Casing: 873' 8-5/8 24# J-55 Cmtd w/ 100 sx TOC-Unknown Production Casing: 3792 4-1/2", 11.6#, J-55 Cmtd w/ 200 sx TOC-Unknown

Prepared by J McGlasson 10/21/19

NMOCD also requires the operator to notify NMOCD when this type of dry hole marker is used. This can be done on the subsequent report of abandonment which is submitted to the BLM after the well is plugged. State that a below ground cap was installed as required in the COA's from the BLM.