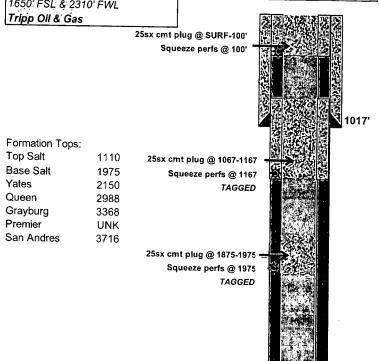

North East Square Lake Premier Unit 3

Field: North East Square Lake

Lease: NMNM04421 API #30-015-04794

03-16S-31E, Eddy County, NM 1650' FSL & 2310' FWL Wellbore Status as of :

10/21/19

Spud:

2/25/1962

TD:

Surface Casing:

3/4/1962 3750'

PBTD:

1017'

3/4/1962 3720'

## DRAWING NOT TO SCALE.

8-5/8 24# J-55
Cmtd w/ 100 sx
TOC-Unknown

Production Casing:
3750'
4-1/2", 11.6#, J-55
Cmtd w/ 200 sx

TOC-Unknown

Prepared by J McGlasson 10/21/19

Hole Circulated w/ 9# BW Salt Gel Mud-

25sx cmt plug @ 3565-3665 TAGGED

CIBP @ 3665

Perf 3682-3711 End of Casing @ 3750'