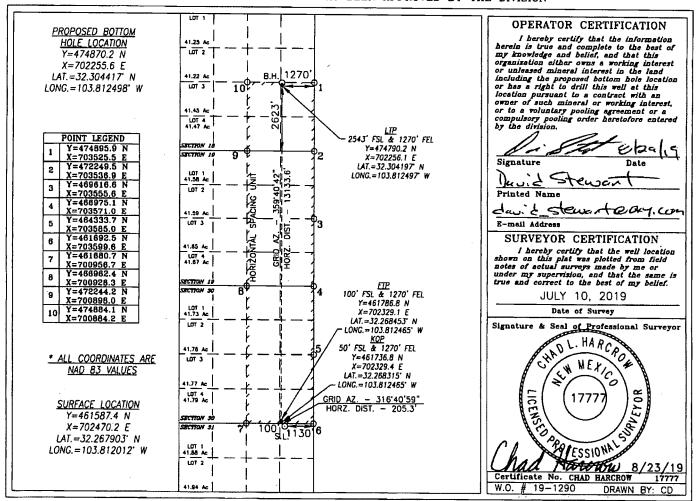

MAMENDED REPORT

|               | WELL LOCATION AND ACREAGE DEDICATION PLAT |                      |
|---------------|-------------------------------------------|----------------------|
| 30-015-46     | Pool Code ING Pool Nam                    | •                    |
| Property Code | Property Name                             | Well Number          |
| 326187        | PRECIOUS 30_18 FEDERAL COM                | 25H                  |
| OGRID No.     | Operator Name OXY USA INC.                | Elevation<br>3344.8' |

## Surface Location

| UL or lot N | . Section | Township | Range | Lot Idn | Feet from the | North/South line | Feet from the | East/West line | County |
|-------------|-----------|----------|-------|---------|---------------|------------------|---------------|----------------|--------|
| A           | 31        | 23-S     | 31-E  |         | 100           | NORTH            | 1130          | EAST           | EDDY   |

## Bottom Hole Location If Different From Surface

| UL or lot No.                                      | Section | Township | Range | Lot Idn  | Feet from the | North/South line | Feet from the | East/West line | County |
|----------------------------------------------------|---------|----------|-------|----------|---------------|------------------|---------------|----------------|--------|
|                                                    | 18      | 23-S     | 31-E  |          | 2623          | SOUTH            | 1270          | EAST           | EDDY   |
| Dedicated Acres Joint or Infill Consolidation Code |         |          |       | Code Ore | der No.       |                  |               |                |        |