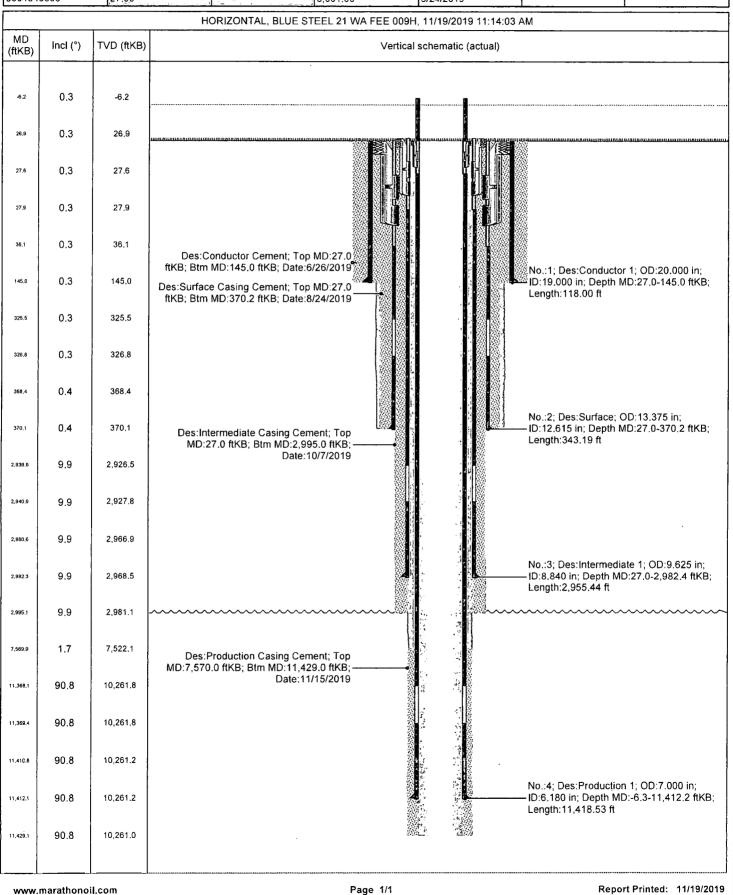

|                  | В          | LUE STEEL 21 WA     | FEE 9H        |                  |  |
|------------------|------------|---------------------|---------------|------------------|--|
|                  |            | 30-015-4589!        | 5             |                  |  |
| SPUD             | TD Reached | Rig Release         | Total Depth   | Ground Elevation |  |
| 8/24/2019        | 11/12/2019 | 11/16/2019          | 11429 / 10263 | 3001             |  |
| Casing detail    | Surface    | Intermediate        | Production    |                  |  |
| Date             | 8/24/2019  | 10/7/2019           | 11/14/2019    |                  |  |
| Hole size        | 17 1/2     | 12 1/4              | 8 3/4         |                  |  |
| Casing size      | 13 3/8     | 9 5/8               | 7             |                  |  |
| Weight           | 54.5       | 40                  | 29            |                  |  |
| Туре             | J55        | J55                 | P110          |                  |  |
| Thread           | STC        | LTC                 | Roughneck     |                  |  |
| Тор              | 0          | 0                   | 0             |                  |  |
| Depth (MD)       | 370        | 2982                | 11412         |                  |  |
| Amount jnts      | 8          | 74                  | 278           |                  |  |
| Cement detail    | Sürface    | Intermediațe        | Production    |                  |  |
| Date             | 8/24/2019  | 10/7/2019           | 11/15/2019    | •                |  |
| Top depth KB     | 0          | 0                   | 7570          |                  |  |
| Bottom depth KB  | 370        | 2995                | 11429         |                  |  |
| Lead sks         | 490        | 920                 | 1160          |                  |  |
| Yield            | 1.63       | 1.91                | 1.78          |                  |  |
| Tail sks         |            | 200                 | 600           |                  |  |
| Yield            |            | 1.35                | 1.07          |                  |  |
| Spacer           | 30 BBLS    |                     | 50 BBLS       |                  |  |
| Class            | C          | 35/65 Poz C         | 50/50 Poz H   |                  |  |
| Circulate to     |            |                     |               |                  |  |
| surface (sks)    | 148        | 552                 | 0             |                  |  |
| Top meas.        |            |                     |               |                  |  |
| method           | CIRCULATE  | CIRCULATE           | CIRCULATE     |                  |  |
| TOC              | 0          | 0                   | 0             |                  |  |
| Pressure testing | Surface    | <b>Intermediate</b> | Production    |                  |  |
| Date             | 10/5/2019  | 11/5/2019           |               |                  |  |
| PSI              | 1500       | 2100                |               |                  |  |
| Time (min)       | 30         | 30                  |               |                  |  |
| Bled off         | 0          | 80                  |               |                  |  |
| Drop             | 0%         | 4%                  |               |                  |  |
| Good test        | Yes        | Yes                 |               | +                |  |

### Wellbore Schematic Well Name: BLUE STEEL 21 WA FEE 009H

|     | + · · · · · · · ·                |                           | Latitude (°)<br>32.28235590 |                                     | (,                            | North/South Reference<br>FNL |
|-----|----------------------------------|---------------------------|-----------------------------|-------------------------------------|-------------------------------|------------------------------|
| 1 1 | KB-Ground Distance (ft)<br>27:00 | KB-Mud Line Distance (ft) |                             | Drilling Rig Spud Date<br>8/24/2019 | Well Original Completion Date | Well First Production Date   |