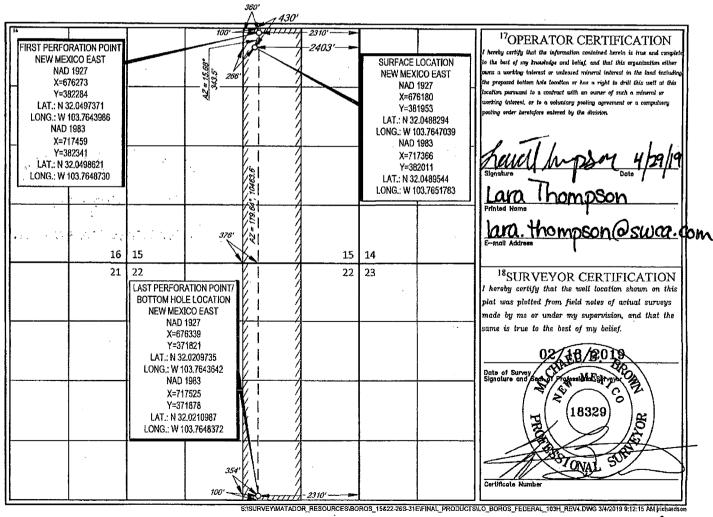

AMENDED REPORT

WELL LOCATION AND ACREAGE DEDICATION PLAT Pool Code API Number 30-015-46530 860 Bone Spring ennin Property Name 326329 BOROS FEDERAL 103H Operator Name <sup>9</sup>Elevation MATADOR PRODUCTION COMPANY 3227 <sup>10</sup>Surface Location UL or lot no. Section Township Range Lot Idn Feet from the North/South line Feet from the East/West line Соилту 430' 15 В 26-S 31-E NORTH 2403' EAST **EDDY** <sup>11</sup>Bottom Hole Location If Different From Surface UL ar lot no. Section Township Range Lot Idn Feet from the North/South line Feet from the East/West line County 0 22 26-S 31-E 100' SOUTH 2310' EAST EDDY <sup>2</sup>Dedicated Acres Joint or Infill Consolidation Code <sup>15</sup>Order No. 320