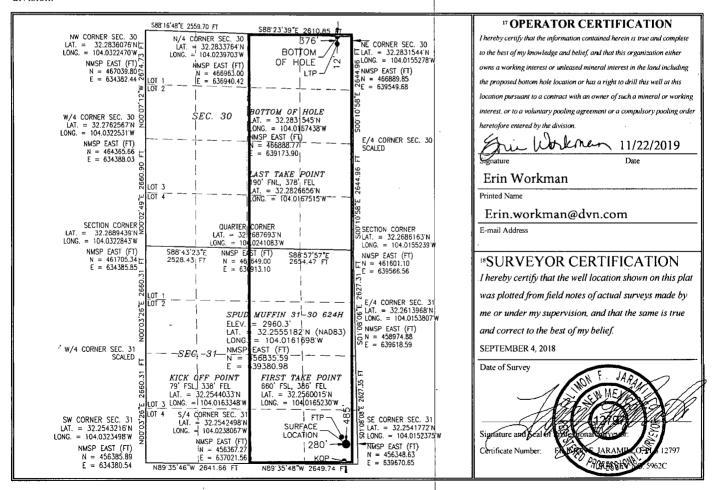

State of New Mexico

1220 South St. Francis Dr.

DEC 02 2019

Form C-102

Revised August 1, 2011 Energy, Minerals & Natural Resources Department Revised August 1, 2011
OIL CONSERVATION DIVISION SHIP THE SHAPE COPY to appropriate District Office

> X AMENDED REPORT AS DRILLED

Santa Fe, NM 87505 1220 S. St. Francis Dr., Santa Fe, NM 87505 Phone: (505) 476-3460 Fax: (505) 476-3462

WELL LOCATION AND ACREAGE DEDICATION PLAT

| <sup>1</sup> API Number | <sup>2</sup> Pool Code | <sup>3</sup> Pool Name      |
|-------------------------|------------------------|-----------------------------|
| 30-015-45268            | 98220                  | PURPLE SAGE; WOLFCAMP       |
| 4 Property Code         | 5 Property             | Name 6 Well Numb            |
|                         | SPUD MUFFIN            | 131-30 624H                 |
| <sup>7</sup> OGRID No.  | 8 Operato              | Name <sup>9</sup> Elevation |
| 6137                    | DEVON ENERGY PRODU     | CTION COMPANY, L.P. 2960.3  |

Surface Location

| UL or lot no. | Section | Township | Range | Lot Idn | Feet from the | from the North/South line Feet from the East/West line |     | County |      |
|---------------|---------|----------|-------|---------|---------------|--------------------------------------------------------|-----|--------|------|
| P             | 31      | 23 S     | 29 E  |         | 485           | SOUTH                                                  | 280 | EAST   | EDDY |

<sup>11</sup> Bottom Hole Location If Different From Surface

|   | UL or lot no.                         | Section 30 | Township<br>23 S | Range<br>29 E   | Lot Idn | Feet from the | North/South line NORTH | Feet from the 376 | East/West line<br>EAST | County<br>EDDY |
|---|---------------------------------------|------------|------------------|-----------------|---------|---------------|------------------------|-------------------|------------------------|----------------|
| ſ | 12 Dedicated Acres 13 Joint or Infill |            | or Infill 1.     | 4 Consolidation | n Code  |               |                        | 15 Order No.      |                        |                |
| l | 640                                   |            |                  |                 | '       | •             |                        |                   |                        |                |

No allowable will be assigned to this completion until all interests have been consolidated or a non-standard unit has been approved by the division.

| Inten              | t                                 | As Dril                 | led xx                          |         |                       |                   |              |           | {     |                           |                     |          |                |              |
|--------------------|-----------------------------------|-------------------------|---------------------------------|---------|-----------------------|-------------------|--------------|-----------|-------|---------------------------|---------------------|----------|----------------|--------------|
| API #              | )15-452                           | 68                      |                                 |         |                       |                   |              |           | l     |                           |                     |          |                |              |
| Ope<br>DE\         | rator Nai<br>/ON EN<br>MPANY      | N                       | Property Name:<br>SPUD MUFFIN 3 |         |                       |                   | 31-30        |           |       |                           | Well Number<br>624H |          |                |              |
| L. 1.              | 2(( )                             |                         |                                 |         |                       |                   |              |           |       |                           | 1                   |          |                |              |
| UL (               | Off Point Section                 | (KOP)                   | Pango                           | Lot     | Feet                  |                   | From 1       | 1/6       | F0.   |                           | From                | m E /\A/ | Causti         |              |
| Р                  | 31                                | 238                     | Range<br>29E                    | LOU     | 79                    | From N/S<br>SOUTH |              |           | Fe 33 |                           |                     |          |                |              |
| 32.2               | <sup>ude</sup><br>2 <b>5440</b> 3 | 3                       |                                 |         | Longitu<br>104.(      |                   | 348          |           |       |                           |                     |          | NAD<br>83      |              |
| First <sup>-</sup> | Take Poir                         | nt (FTP)                |                                 |         |                       |                   |              |           |       |                           |                     | 4,       |                |              |
| UL<br>P            | Section<br>31                     | Township 23S            | Range<br>29E                    | Lot     | Feet<br>660           |                   | From N       |           | Fe-   |                           | From E/W<br>EAST    |          | County<br>EDDY |              |
| Latitu<br>32.2     |                                   | <u> </u>                | 1                               |         | Longitu<br>104.0      |                   |              |           | 133   | NAD 83                    |                     |          |                |              |
| Last T             | Take Poin                         | t (LTP)                 |                                 |         |                       |                   |              |           |       |                           |                     | ,        |                |              |
| UL<br>A            | Section 30                        | Township 23S            | Range<br>29E                    | Lot     | Feet<br>190           |                   | n N/S<br>RTH | Feet      |       | From E/W County EAST EDDY |                     |          |                |              |
| Latitu             | ude<br>282665                     | 66                      | ı                               | 1       | Longitu               |                   | '515         | <u>.1</u> |       | NAD<br>83                 |                     |          |                |              |
| ls this            | s well the                        | e defining <sub>v</sub> | vell for th                     | e Hori: | zontal S <sub>l</sub> | pacinę            | g Unit?      | • [       | /ES   |                           |                     |          |                |              |
| Is this            | s well an                         | infill well?            |                                 | NO      |                       |                   |              |           |       |                           |                     |          |                |              |
|                    | ll is yes p<br>ng Unit.           | lease prov              | ide API if                      | availak | ole, Ope              | rator             | Name         | and v     | vell  | numbe                     | r for               | Defini   | ng well fo     | r Horizontal |
| API#               | !                                 | ,                       |                                 |         |                       |                   |              |           |       |                           |                     |          |                |              |
| Operator Name:     |                                   |                         |                                 |         |                       | Property Name:    |              |           |       |                           |                     |          |                | Well Number  |
|                    |                                   |                         |                                 |         |                       | <u></u>           |              |           |       |                           |                     |          |                | L            |