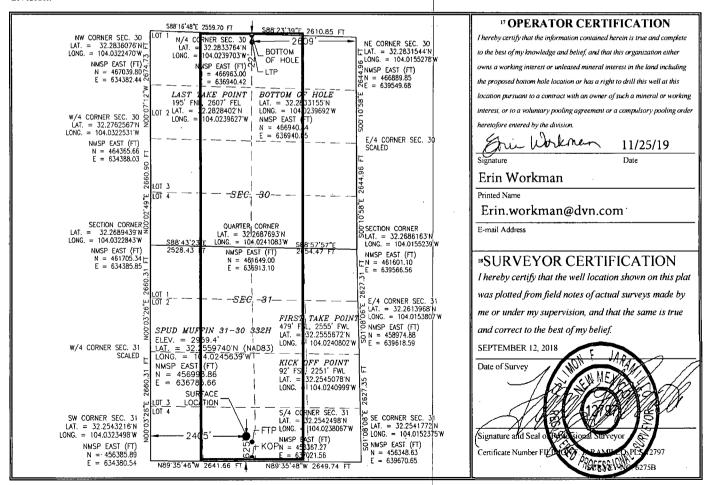

## WELL LOCATION AND ACREAGE DEDICATION PLAT

| API Number 30-015-45302    | <sup>2</sup> Pool Code<br>11520 CE           | <sup>3</sup> Pool Name<br>AR CANYON; BONE SPRING |  |  |  |  |
|----------------------------|----------------------------------------------|--------------------------------------------------|--|--|--|--|
| <sup>4</sup> Property Code | <sup>5</sup> Property Name SPUD MUFFIN 31-30 | <sup>6</sup> Well Number                         |  |  |  |  |
| <sup>7</sup> OGRID No.     | <sup>8</sup> Operator Nam                    | <sup>9</sup> Elevation                           |  |  |  |  |
| 6137                       | DEVON ENERGY PRODUCTION COM                  | IPANY, L.P. 2959.4                               |  |  |  |  |
|                            | 10 Surface Location                          |                                                  |  |  |  |  |

UL or lot no. Range North/South line Section Township Lot Idn Feet from the Feet from the East/West line County 31 23 S 29 E 625 SOUTH 2405 WEST EDDY

11 Bottom Hole Location If Different From Surface

| UL or lot no.                                                                | Section 30 | Township 23 S | Range<br>29 E | Lot Idn | Feet from the 22 | North/South line NORTH | Feet from the 2609 | East/West line<br>EAST | County<br>EDDY |
|------------------------------------------------------------------------------|------------|---------------|---------------|---------|------------------|------------------------|--------------------|------------------------|----------------|
| 12 Dedicated Acres 13 Joint or Infill 14 Consolidation Code 15 Order No. 640 |            |               |               |         | der No.          |                        |                    |                        |                |

No allowable will be assigned to this completion until all interests have been consolidated or a non-standard unit has been approved by the division.

RW 12-9-19

| Inten                                                | t                        | As Dril         | led xx       |         |                       |                                 |                   |             |                  |                                 |           |                |                |                     |
|------------------------------------------------------|--------------------------|-----------------|--------------|---------|-----------------------|---------------------------------|-------------------|-------------|------------------|---------------------------------|-----------|----------------|----------------|---------------------|
| API #                                                |                          | .02             |              |         |                       |                                 |                   |             |                  |                                 |           |                |                | ,                   |
| Operator Name: DEVON ENERGY PRODUCTION COMPANY, L.P. |                          |                 |              |         | N                     | Property Name:<br>SPUD MUFFIN 3 |                   |             |                  | 1-30                            |           |                |                | Well Number<br>332H |
|                                                      |                          |                 |              |         |                       |                                 |                   |             |                  |                                 |           |                |                |                     |
| Kick (                                               | Off Point                | (KOP)           |              |         |                       |                                 | -                 |             |                  |                                 |           |                |                |                     |
| UL<br>N                                              | Section 31               | Township<br>23S | Range<br>29E | Lot     | Feet<br>93            | From N/S<br>SOUTH               |                   |             | Feet <b>25</b> 5 |                                 |           | n E/W<br>ST    | County<br>EDDY |                     |
| Latitu<br>32.2                                       | ide<br>254507            | 8               |              |         | Longitu<br>104.(      |                                 | 999               |             | ·                | NAD<br>83                       |           |                |                |                     |
|                                                      |                          |                 |              |         |                       |                                 |                   |             | 77-101           |                                 |           |                |                |                     |
| First <sup>-</sup>                                   | Take Poir                |                 |              |         |                       |                                 |                   |             |                  |                                 |           |                |                |                     |
| UL<br>N                                              | Section 31               | Township<br>23S | Range<br>29E | Lot     | Feet<br>479           |                                 | From N/S<br>SOUTH |             | Feet <b>25</b> 5 | 1                               |           | County<br>EDDY |                |                     |
| Latitu<br>32.2                                       | ude<br>255567            | 2               |              |         | Longitu<br>104.0      |                                 | 802               |             |                  | NAD<br>83                       |           |                | NAD<br>83      |                     |
|                                                      |                          |                 |              |         |                       |                                 |                   |             |                  |                                 |           |                | <u>L</u>       |                     |
| Last 1                                               | Take Poin                | t (LTP)         |              |         |                       |                                 |                   |             |                  |                                 |           |                |                |                     |
| UL<br>B                                              | Section 30               | Township<br>23S | Range<br>29E | Lot     | Feet<br>195           |                                 | n N/S<br>RTH      | Feet<br>260 |                  | From E/W   County   EAST   EDDY |           |                |                |                     |
| 132.2                                                | <sub>ude</sub><br>282840 | 2               |              |         | _                     | Longitude<br>104.0239627        |                   |             |                  |                                 | NAD<br>83 |                |                |                     |
|                                                      |                          |                 |              |         |                       |                                 |                   |             |                  |                                 |           | I              |                |                     |
|                                                      |                          |                 |              |         |                       |                                 |                   |             |                  |                                 |           |                |                |                     |
| Is this                                              | s well the               | defining v      | vell for th  | e Hori: | zontal S <sub>l</sub> | pacing                          | g Unit?           | , [         | 'ES              |                                 |           |                |                | ·                   |
| Is this well an infill well?                         |                          |                 |              |         | ٦                     |                                 |                   |             |                  | •                               |           |                |                |                     |
| 15 (11)                                              | , wen an                 |                 |              |         |                       |                                 |                   |             |                  |                                 |           |                |                |                     |
|                                                      | ll is yes p<br>ng Unit.  | lease prov      | ide API if   | availak | ole, Ope              | rator l                         | Name              | and w       | /ell n           | ıumbei                          | for l     | Definii        | ng well fo     | r Horizontal        |
| API#                                                 | <u> </u>                 |                 | ]            |         | •                     |                                 |                   |             |                  |                                 |           |                |                |                     |
| Operator Name:                                       |                          |                 |              |         | Property Name:        |                                 |                   |             |                  |                                 |           | Well Number    |                |                     |
|                                                      |                          |                 |              |         |                       |                                 |                   |             |                  |                                 | · 1       |                |                |                     |
|                                                      |                          |                 |              |         |                       | <u> </u>                        |                   |             |                  |                                 |           |                |                | KZ 06/29/2018       |