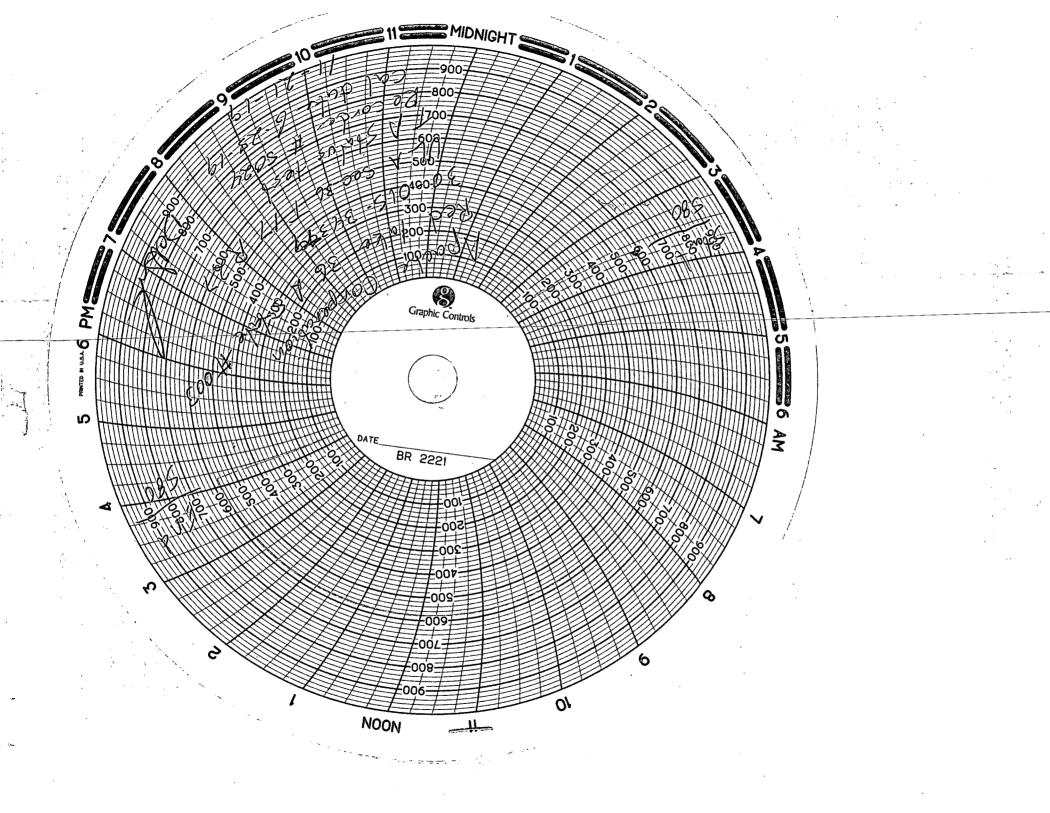

Date: 11-21-19

API# 30-015-34379

A Mechanical Integrity Test (M.I.T.) was performed on, Well Red /aka

M.I.T. is successful, the original chart has been retained by the Operator on site. Send a legible scan of the chart with an attached Original C-103 Form indicating reason for the test, via post mail to District NMOCD field office. A scanned image will appear online via NMOCD website, www.emnrd.state.nm.us/ocd/OCDOnline.htm 7 to 10 days after postdating.

M.I.T. for Temporary Abandonment, shall include a detailed description on Form C-103, including the location of the CIBP and any other tubular goods in the well including the Operator's request for TA status timeline.