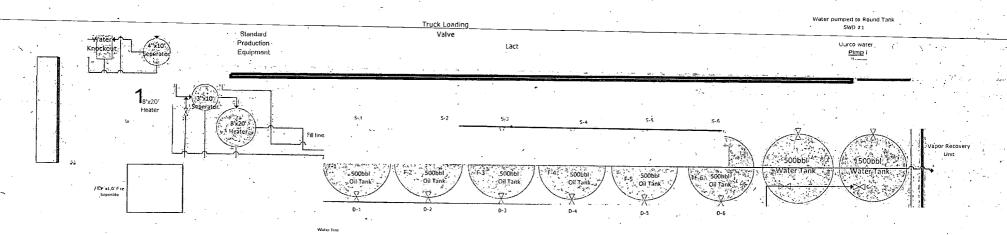

Prince Rupert CTB Wells

Chilliwack Federal Corn I H 30-005-64311

Mack Energy Corporation 11344 Lovington Hwy Artesia, NM 88210

NORTH

Prince Rupert TB NWSW Sec. 20 T155 R29E

Prince Rupert CTB Wells
Chilliwack Federal Corn 1H 30-005-64311
Not Yet Drilled
Windsor Federal Corn 1H 30-005-64304
Ottawa Federal Corn 1H 30-005-64304