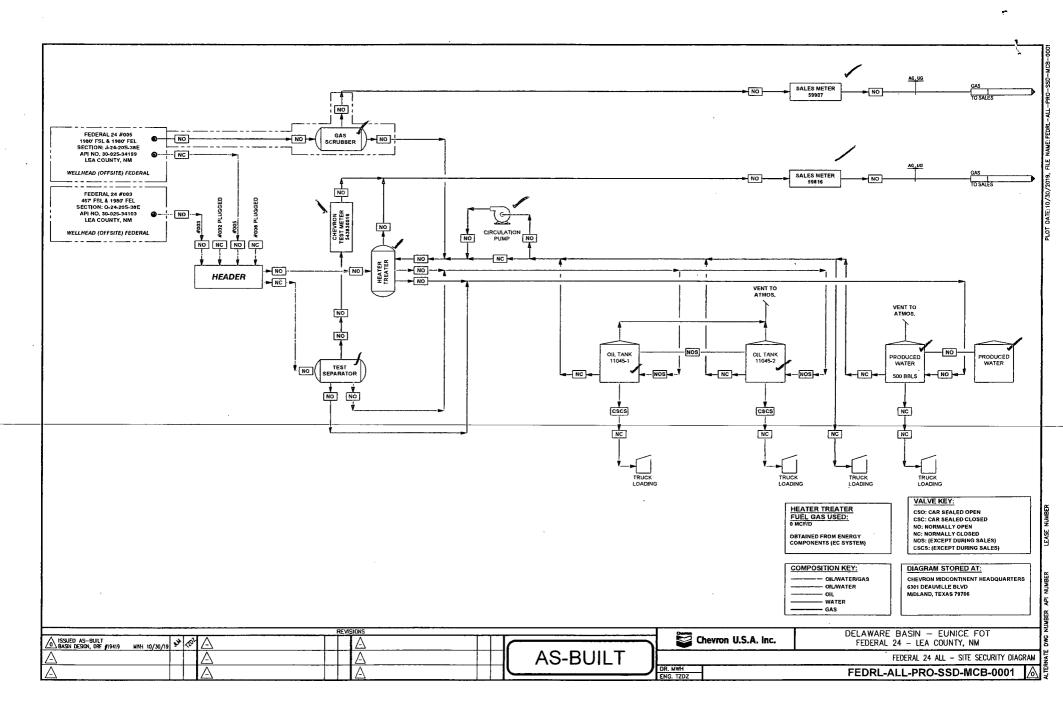

Approved By

| Form 3160-5<br>(June 2015)                                                                                                                             | UNITED STATES  DEPARTMENT OF THE INTERIOR BUREAU OF LAND MANAGEMENT |                                                                                                                                                                                       |                                                                                  | OCD Artesia                               |                                                                | FORM APPROVED OMB NO. 1004-0137 Expires: January 31, 2018  5. Lease Serial No.         |                                                                          |  |
|--------------------------------------------------------------------------------------------------------------------------------------------------------|---------------------------------------------------------------------|---------------------------------------------------------------------------------------------------------------------------------------------------------------------------------------|----------------------------------------------------------------------------------|-------------------------------------------|----------------------------------------------------------------|----------------------------------------------------------------------------------------|--------------------------------------------------------------------------|--|
| SUNDRY NOTICES AND REPORTS ON WELLS  Do not use this form for proposals to drill or to re-enter abandoned well. Use form 3160-3 (APD) for such propose |                                                                     |                                                                                                                                                                                       |                                                                                  |                                           |                                                                | NMNM97164  6. If Indian, Allottee or Tribe Name                                        |                                                                          |  |
| SUBMIT IN TRIPLICATE - Other instructions on page                                                                                                      |                                                                     |                                                                                                                                                                                       |                                                                                  | ?                                         |                                                                | 7. If Unit or CA/Agreement, Name and/or No.                                            |                                                                          |  |
| 1. Type of Well  ☑ Oil Well ☐ Gas Well ☐ Other                                                                                                         |                                                                     |                                                                                                                                                                                       |                                                                                  |                                           |                                                                | 8. Well Name and No.<br>FEDERAL 24 05                                                  |                                                                          |  |
| 2. Name of Operator Contact: CINDY H MURILLO CHEVRON USA INCORPORATED E-Mail: CHERRERAMURILLO@CHEVRO                                                   |                                                                     |                                                                                                                                                                                       |                                                                                  |                                           |                                                                | 9. API Well No.<br>30-025-34199-00-C1                                                  |                                                                          |  |
| 3a. Address<br>6301 DEAUVII<br>MIDLAND, TX                                                                                                             | 79706                                                               | 3b. Phone No. (includ<br>Ph: 575-263-043°<br>Fx: 575-263-0445                                                                                                                         | e area code)                                                                     |                                           | 10. Field and Pool or Exploratory Area<br>MultipleSee Attached |                                                                                        |                                                                          |  |
| 4. Location of Well (Footage, Sec., T., R., M., or Survey Description)                                                                                 |                                                                     |                                                                                                                                                                                       |                                                                                  |                                           |                                                                | 11. County or Parish, S                                                                | State                                                                    |  |
| Sec 24 T20S F                                                                                                                                          |                                                                     |                                                                                                                                                                                       |                                                                                  | LEA COUNTY, I                             | ИM                                                             |                                                                                        |                                                                          |  |
| 12. C                                                                                                                                                  | HECK THE AI                                                         | PPROPRIATE BOX(ES)                                                                                                                                                                    | TO INDICATE NA                                                                   | TURE O                                    | F NOTICE,                                                      | REPORT, OR OTH                                                                         | ŒR DATA                                                                  |  |
| TYPE OF SUE                                                                                                                                            | TYPE OF SUBMISSION                                                  |                                                                                                                                                                                       |                                                                                  | TYPE OF ACTION                            |                                                                |                                                                                        |                                                                          |  |
| □ Notice of Inte                                                                                                                                       | ent                                                                 | ☐ Acidize                                                                                                                                                                             | ☐ Deepen                                                                         | _                                         |                                                                | ion (Start/Resume)                                                                     | ☐ Water Shut-Off                                                         |  |
| CR Cubacquent Demont                                                                                                                                   |                                                                     | Alter Casing                                                                                                                                                                          | _ ,                                                                              |                                           | ☐ Reclam                                                       |                                                                                        | ☐ Well Integrity                                                         |  |
| ☐ Final Abando                                                                                                                                         | •                                                                   | <ul><li>☐ Casing Repair</li><li>☐ Change Plans</li></ul>                                                                                                                              | <ul><li>□ New Const</li><li>□ Plug and A</li></ul>                               |                                           | ☐ Recomp                                                       | rarily Abandon                                                                         | Other     Site Facility Diagra                                           |  |
|                                                                                                                                                        |                                                                     | Convert to Injection                                                                                                                                                                  | ☐ Plug Back                                                                      |                                           | ☐ Water I                                                      | -                                                                                      | m/Security Plan                                                          |  |
| If the proposal is to Attach the Bond un following complete testing has been completed.                                                                | o deepen directions<br>inder which the wor<br>tion of the involved  | eration: Clearly state all pertiner ally or recomplete horizontally, rk will be performed or provide operations. If the operation respandonment Notices must be file inal inspection. | give subsurface location<br>the Bond No. on file wit<br>ults in a multiple compl | s and measu<br>h BLM/BIA<br>etion or reco | red and true ve<br>Required su<br>impletion in a               | ertical depths of all perting<br>bsequent reports must be<br>new interval, a Form 3160 | ent markers and zones.<br>filed within 30 days<br>0-4 must be filed once |  |
| CHEVRON USA INC IS SUBMITTING A SITE SECURITY DIAGRAM ON THE ABOVE WELL. PLEASE FIND ATTACHED SITE SECURITY DIAGRAM.                                   |                                                                     |                                                                                                                                                                                       |                                                                                  |                                           |                                                                |                                                                                        |                                                                          |  |
| ~~~                                                                                                                                                    |                                                                     |                                                                                                                                                                                       |                                                                                  |                                           |                                                                | ACCEPTED FO                                                                            | OR RECORD                                                                |  |
|                                                                                                                                                        |                                                                     |                                                                                                                                                                                       | NOV 1 8 2                                                                        |                                           | ).                                                             | renekings                                                                              | 6 20 <b>19</b>                                                           |  |
| DISTRICTII-ARTIESIAO.C.D.  DISTRICTII-ARTIESIAO.C.D.  BUREAU OF LAND MANAGEMENT CARLSBAD FIELD OFFICE                                                  |                                                                     |                                                                                                                                                                                       |                                                                                  |                                           |                                                                |                                                                                        |                                                                          |  |
| 14. I hereby certify t                                                                                                                                 |                                                                     | Electronic Submission #4                                                                                                                                                              | USA INCORPORATE                                                                  | D. sent to                                | the Hobbs                                                      | _                                                                                      |                                                                          |  |
| Name (Printed/Typed) CINDY H MURILLO                                                                                                                   |                                                                     |                                                                                                                                                                                       |                                                                                  | PERMITTING SPECIALIST                     |                                                                |                                                                                        |                                                                          |  |
| Signature (Electronic Submission)                                                                                                                      |                                                                     |                                                                                                                                                                                       |                                                                                  | 10/30/20                                  |                                                                |                                                                                        |                                                                          |  |
| THIS SPACE FOR FEDERAL OR STATE OFFICE USE                                                                                                             |                                                                     |                                                                                                                                                                                       |                                                                                  |                                           |                                                                |                                                                                        |                                                                          |  |
|                                                                                                                                                        |                                                                     |                                                                                                                                                                                       | I                                                                                | 1                                         |                                                                |                                                                                        | 1                                                                        |  |