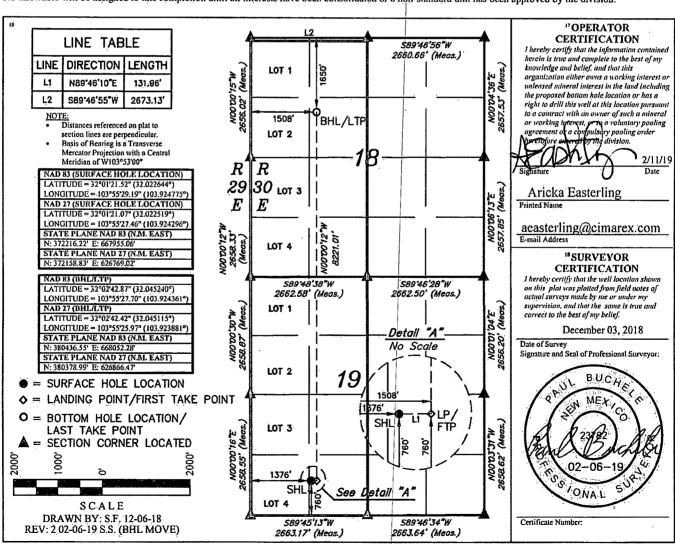

☐ AMENDED REPORT

WELL LOCATION AND ACREAGE DEDICATION PLAT

| 3                         | API Numbe<br>0-015 | 46569           |                                  | <sup>1</sup> Pool Code<br>98220 |                       | Purple Sage Wolfcamp (gas) |                       |                        |                      |  |
|---------------------------|--------------------|-----------------|----------------------------------|---------------------------------|-----------------------|----------------------------|-----------------------|------------------------|----------------------|--|
| 3 Property Code 74        |                    |                 | TAR HEEL 19-18 FEDERAL COM       |                                 |                       |                            |                       |                        | • Well Number<br>17H |  |
| 7 OGRID No.<br>215099     |                    |                 | Operator Name CIMAREX ENERGY CO. |                                 |                       |                            |                       |                        | 'Elevation 3020.7'   |  |
|                           |                    |                 |                                  |                                 | "Surface              | Location                   |                       |                        |                      |  |
| UL or lot no.<br>N        | Section<br>19      | Township<br>26S | Range<br>30E                     | Lot Idn                         | Feet from the<br>760  | North/South line<br>SOUTH  | Feet from the 1376    | East/West line<br>WEST | County<br>EDDY       |  |
|                           |                    |                 | 11                               | Bottom Ho                       | ole Location I        | Different Fron             | n Surface             |                        |                      |  |
| UL or lot no.             | Section<br>18      | Township 26S    | Range<br>30E                     | Lot Idn                         | Feel from the<br>1650 | North/South line<br>NORTH  | Feet from the<br>1508 | East/West line<br>WEST | County<br>EDDY       |  |
| Dedicated Acres<br>640.92 |                    | Joint or Infill | 14 Сольс                         | lidation Code                   | 15 Order No.          |                            | ·                     |                        | <del>*</del>         |  |