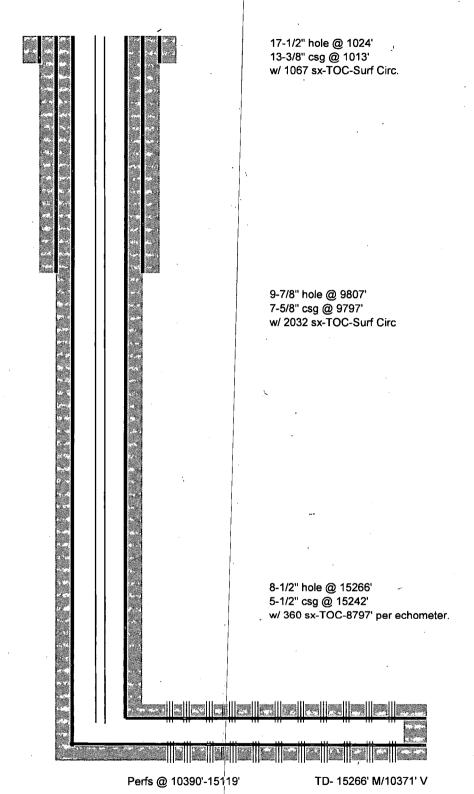

Submit one copy to appropriate District Office RECEIVED 

| 1220 S. St. Franc                                                                | eis Dr., San                   |                                                               |                                 | T FOR                  | ALLOWAE                        |                               | TH                 | ORIZAT        | ION TO                                      | TRAN                                  | SPORT                                 |  |  |  |
|----------------------------------------------------------------------------------|--------------------------------|---------------------------------------------------------------|---------------------------------|------------------------|--------------------------------|-------------------------------|--------------------|---------------|---------------------------------------------|---------------------------------------|---------------------------------------|--|--|--|
| Operator name and Address                                                        |                                |                                                               |                                 |                        |                                |                               |                    |               | OGRID Number                                |                                       |                                       |  |  |  |
| OXY USA IN                                                                       | ICIDIONI IDNI                  |                                                               | 16696                           |                        |                                |                               |                    |               |                                             |                                       |                                       |  |  |  |
| P.O. BOX 4294 HOUSTON, TX 77210 <sup>4</sup> API Number   <sup>5</sup> Pool Name |                                |                                                               |                                 |                        |                                |                               |                    |               | Reason for Filing Code/ Effective Date - NW |                                       |                                       |  |  |  |
| 30-015-4454                                                                      | 1                              | A VERDI                                                       | <sup>6</sup> Pool Code<br>96229 |                        |                                |                               |                    |               |                                             |                                       |                                       |  |  |  |
| <sup>7</sup> Property C                                                          | ode: 3208                      | 328 8 Pro                                                     |                                 |                        |                                | NE SPRING UN                  | IIT                |               |                                             |                                       | nber: 19H                             |  |  |  |
| II. 10 Sur                                                                       |                                |                                                               | Range                           | Lot Idn                |                                | í                             |                    |               |                                             |                                       | · · · · · · · · · · · · · · · · · · · |  |  |  |
| Ul or lot no.<br>N                                                               | Section<br>13                  | Township<br>24S                                               | Feet from the<br>170            | North/South I<br>SOUTH | 2623 WES                       |                               | t/West lin<br>WEST | e County EDDY |                                             |                                       |                                       |  |  |  |
|                                                                                  |                                | Hole Location FTP: 388' FSL 2613' FWL LTP: 195' FNL 2133' FWL |                                 |                        |                                |                               |                    |               |                                             |                                       |                                       |  |  |  |
| UL or lot no.<br>C                                                               | Section<br>13                  | 24S 31E 22                                                    |                                 |                        | NORTH                          |                               | Feet from 2136     |               | t/West lin<br>WEST                          | EDDŸ                                  |                                       |  |  |  |
| 12 Lse Code                                                                      |                                | ing Method                                                    |                                 | onnection              | <sup>15</sup> C-129 Per        | mit Number                    | 16 (               | C-129 Effect  | tive Date                                   | 17                                    | C-129 Expiration Date                 |  |  |  |
| `F                                                                               | C                              | ode :<br>F                                                    |                                 | te:<br>/2018           |                                |                               |                    |               |                                             |                                       |                                       |  |  |  |
| III. Oil ar                                                                      | nd Gas T                       | ransporte                                                     |                                 |                        |                                | <u></u>                       |                    |               |                                             | •                                     |                                       |  |  |  |
| 18 Transpor<br>OGRID                                                             |                                | -                                                             |                                 | <u>-</u>               | <sup>19</sup> Transpo<br>and A | rter Name                     |                    |               |                                             |                                       | <sup>20</sup> O/G/W                   |  |  |  |
| OGKID                                                                            |                                |                                                               | CPI                             |                        |                                |                               | ATIO               | N LLC         |                                             | -                                     | 0                                     |  |  |  |
|                                                                                  |                                |                                                               | GKI                             | CAI LAKI               | S FE I ROLEU                   | JM TRANSPORTATION, LLC        |                    |               |                                             |                                       | U                                     |  |  |  |
| 181710                                                                           |                                |                                                               |                                 | -                      | PRESIDENT HIM                  |                               |                    |               |                                             |                                       |                                       |  |  |  |
| 151618                                                                           |                                |                                                               |                                 | ENI                    | ERPRISE FIEI                   | ELD SERVICES LLC              |                    |               |                                             |                                       | G                                     |  |  |  |
|                                                                                  |                                |                                                               |                                 |                        |                                |                               |                    |               |                                             |                                       |                                       |  |  |  |
|                                                                                  |                                |                                                               | 100                             |                        | 5,00                           | riac ·                        |                    |               |                                             |                                       |                                       |  |  |  |
| IV. Well (                                                                       | ompletie                       | on Data                                                       | <u> </u>                        | VIEW                   |                                | 155                           |                    | ė             |                                             |                                       |                                       |  |  |  |
| <sup>21</sup> Spud Dat<br>5/27/18                                                | <sup>23</sup> TD<br>'V/15266'M | <sup>24</sup> PBTD<br>10371'V/15223                           | 25 Perforations<br>10390'15119' |                        |                                | <sup>26</sup> DHC, MC         |                    |               |                                             |                                       |                                       |  |  |  |
| <sup>27</sup> Ho                                                                 | ole Size                       |                                                               | 28 Casin                        | g & Tabin              | g Size                         | <sup>29</sup> Dep             | t                  |               |                                             | acks Cement                           |                                       |  |  |  |
| 14                                                                               |                                | 103                                                           |                                 |                        |                                | 1067                          |                    |               |                                             |                                       |                                       |  |  |  |
| 9-7/8" 7-5/8"                                                                    |                                |                                                               |                                 |                        |                                | 979                           |                    | 2032          |                                             |                                       |                                       |  |  |  |
| 6-3/4" 5-1/2"                                                                    |                                |                                                               |                                 |                        |                                | . 155                         |                    |               |                                             | 360                                   |                                       |  |  |  |
|                                                                                  |                                |                                                               |                                 | 2-7/8"                 |                                | 101                           | 45'                | n/a           |                                             | n/a                                   |                                       |  |  |  |
| V. Well T                                                                        |                                | V a . D .:                                                    | -                               | 33.                    |                                | 34                            |                    |               | 35 ans - is                                 | Т                                     | 36 G P                                |  |  |  |
| <sup>31</sup> Date New 09/02/2018                                                | 3 .                            | <sup>32</sup> Gas Delive<br>09/01/20                          | 018                             | 09                     | Test Date<br>/11/2018          | <sup>34</sup> Test L<br>24-HO | UR                 | -             | 35 Tbg. Pro                                 | essure                                | 36 Csg. Pressure<br>1010              |  |  |  |
| <sup>37</sup> Choke Siz<br>128/128                                               | ze                             | <sup>38</sup> Oi<br>1910                                      |                                 |                        | Water<br>4810                  | <sup>40</sup> Ga<br>223       |                    |               |                                             |                                       | 41 Test Method<br>FLOWING             |  |  |  |
| <sup>42</sup> I hereby certif                                                    |                                |                                                               |                                 |                        |                                | OIL CONSERVATION DIVISION     |                    |               |                                             | N                                     |                                       |  |  |  |
| complied with a                                                                  |                                | , ,                                                           | iven above                      | is true and            | complete to the                |                               |                    |               |                                             |                                       |                                       |  |  |  |
| best of my knowledge and belief.  Signature:                                     |                                |                                                               |                                 |                        |                                | Approved by:                  |                    |               |                                             |                                       |                                       |  |  |  |
| Printed name:<br>LESLIE REEVE                                                    |                                | Fitle:                                                        |                                 |                        |                                |                               |                    |               |                                             |                                       |                                       |  |  |  |
| Title:                                                                           |                                | Approval Date:                                                |                                 |                        |                                |                               |                    |               |                                             |                                       |                                       |  |  |  |
| REGULATORY                                                                       | ADVISOR                        | ₹                                                             |                                 |                        |                                |                               |                    |               |                                             | · · · · · · · · · · · · · · · · · · · |                                       |  |  |  |
| E-mail Address:<br>LESLIE_REEVI                                                  | ES@oxy.co                      |                                                               | one:                            |                        |                                |                               |                    |               |                                             |                                       |                                       |  |  |  |
| Date:<br>11/15/2019 - Co                                                         |                                |                                                               | :                               |                        |                                |                               |                    |               |                                             |                                       |                                       |  |  |  |