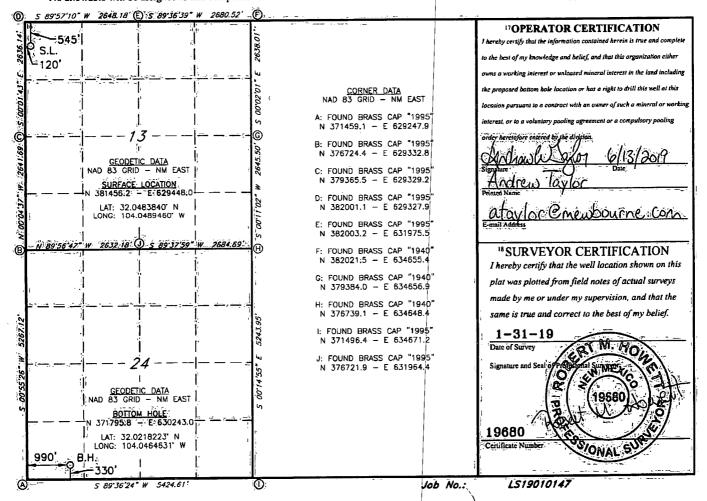

## State of New Mexico Energy, Minerals & Natural Resources Department OIL CONSERVATION DIVISION 1220 South St. Francis Dr. Santa Fe, NM 87505

Form C-102
Revised August 1, 2011
Submit one copy to appropriate
District Office

☐ AMENDED REPORT

| 30-015-43471  |                   |          | 1.00,000                               |          |                         | 3 Pool Nam       | framo (Cas)   |                                |                   |
|---------------|-------------------|----------|----------------------------------------|----------|-------------------------|------------------|---------------|--------------------------------|-------------------|
| 4 Property Co | ide               | . 29.71  | DELA                                   |          | 5 Property Na           |                  | <del></del>   |                                | Well Number<br>2H |
| 10GRID NO.    |                   |          | **Operator Name  MEWBOURNE OIL COMPANY |          |                         |                  |               | <sup>9</sup> Elevation<br>2946 |                   |
|               |                   |          |                                        |          | <sup>10</sup> Surface I | Location         | - Annual      |                                |                   |
| UL or lot no. | Section           | Township | Range                                  | Lot Idn  | Feet from the           | North/South line | Feet From the | East/West line                 | County            |
| D             | 13                | 26S      | 28E                                    |          | 545                     | NORTH            | 120           | WEST                           | EDDY              |
|               | · · · · · · · · · |          | · 11                                   | Bottom H | ole Location            | If Different Fro | om Surface    | P. 25 minutes at a second      |                   |
|               | Section           | Township | Range                                  | Lot Idn  | Feet from the           | North/South line | Feet from the | East/West line                 | County            |
| UL or lot no. |                   | 26S      | 28E                                    |          | 330                     | SOUTH            | 990           | WEST                           | EDDY              |

No allowable will be assigned to this completion until all interest have been consolidated or a non-standard unit has been approved by the division.

PW 1-16-20