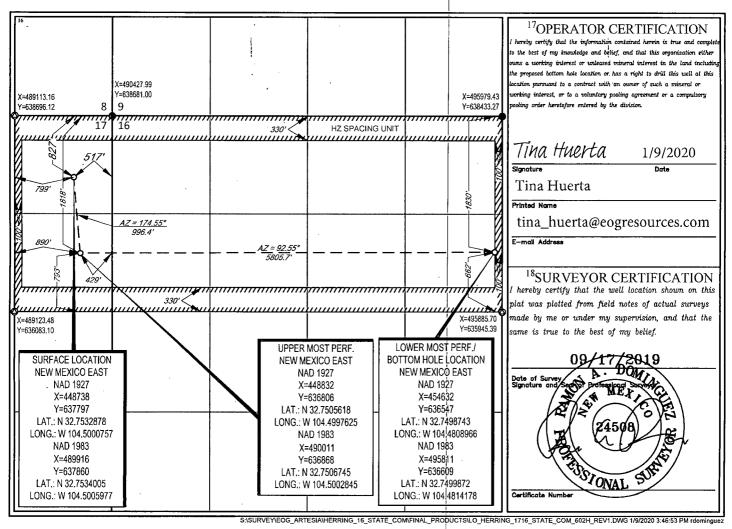

| 1830          | NORTH                         | 100             | EAST           | EDDY                   |  |
| 12Dedicated Acres                                | <sup>13</sup> Joint or 1 | nfill 14Co                    | nsolidation Code | <sup>15</sup> Orde     | r No.         |                               | <u> </u>        |                |                        |  |
| 400.00                                           |                          |                               |                  |                        |               |                               |                 |                |                        |  |

No allowable will be assigned to this completion until all interests have been consolidated or a non-standard unit has been approved by the division.



RW 1-16-2020