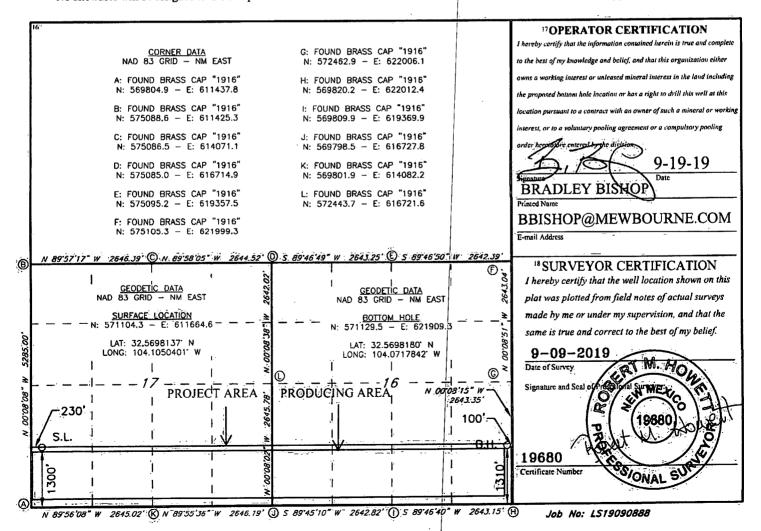

1220 South St. Francis Dr. Santa Fe, NM 87505

☐ AMENDED REPORT

District Office

|                                      |          | V                        |                                |           |                       | REAGE DEDIC       | CATION PLA    | To 2000        | 2/                                     |  |
|--------------------------------------|----------|--------------------------|--------------------------------|-----------|-----------------------|-------------------|---------------|----------------|----------------------------------------|--|
| 30-6                                 |          | 9                        | PROVED   WC 0/3 G/3/9 SPAN SPR |           |                       |                   |               |                |                                        |  |
| <sup>4</sup> Property Code<br>326889 |          | GLOCK 17/16 B3MP FED COM |                                |           |                       |                   |               |                | 6 Well Number<br>1 H                   |  |
| 70GRID NO.<br>14744                  |          | MEWBOURNE OIL COMPANY    |                                |           |                       |                   |               |                | <sup>9</sup> Elevation<br><b>3277'</b> |  |
| •                                    |          |                          |                                |           | <sup>10</sup> Surface | Location          |               |                |                                        |  |
| UL or lot no.                        | Section  | Township                 | Range                          | Lot Idn   | Feet from the         | North/South line  | Feet From the | East/West line | County                                 |  |
| M                                    | 17       | 20S                      | 29E                            |           | 1300                  | SOUTH             | 230           | WEST           | EDDY                                   |  |
|                                      |          |                          | 11 I                           | 3ottom H  | Iole Locatior         | ı If Different Fr | om Surface    |                |                                        |  |
| UL or lot no.                        | Section  | Township                 | Range                          | Lot Idn   | Feet from the         | North/South line  | Feet from the | East/West line | County                                 |  |
| P                                    | 16       | 20S                      | 29E                            |           | 1310                  | SOUTH             | 100           | EAST           | EDDY                                   |  |
| <sup>2</sup> Dedicated Acres         | 13 Joint | or Infill 14 (           | Consolidation                  | Code 15 ( | Order No.             |                   |               |                |                                        |  |
| 320                                  |          |                          |                                |           |                       |                   |               |                |                                        |  |