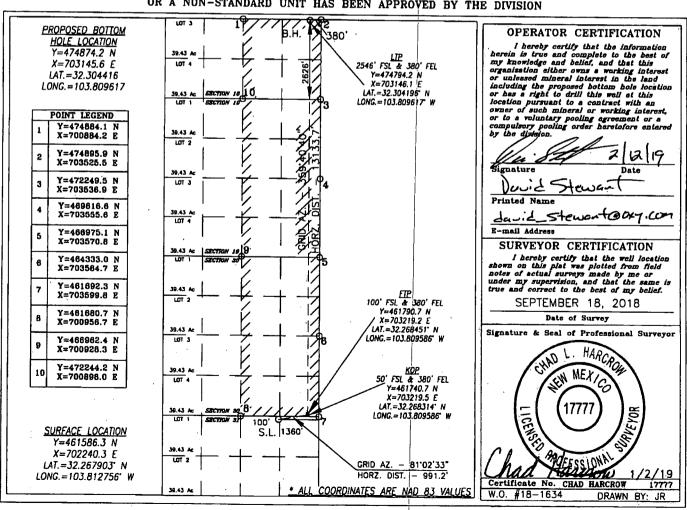

## RECEIVED

JAN 1 0 2020 State of New Mexico DISTRICT I DISTRICT I
1822 N. FERNEL DR. HOBBS. NN 868240 Energy, Minerals & Natural Resources Department OCD ARTESIA-102
DISTRICT II ADDRESS OF THE SECOND OIL CONSERVATION DIVISION Revised August 1, 2021 1220 SOUTH ST. FRANCIS DR. Santa Fe, New Mexico 87505 Submit one copy to appropriate DISTRICT III 1000 RIO BRAZOS RD., AZTEC, NM 87410 Phone: (505) 334-6178 Fax: (505) 334-6170 District Office DISTRICT IV 1220 S. ST. FRANCIS DR., SANTA FR. NM 87805 Phone: (505) 476-3460 Fax: (505) 478-3462 ☐ AMENDED REPORT WELL LOCATION AND ACREAGE DEDICATION PLAT API Number Pool Code 30-015-46615 3746 Sorine Property Code Property Name Well Number 326/87 OGRED No. PRECIOUS 30-18 FEDERAL COM 14H Operator Name Elevation OXY USA INC. 16696 3345.4 Surface Location UL or lot No. Section Township Range Lot Idn Feet from the North/South line Feet from the East/West line County В 31 23-S 31-F 100 NORTH. 1360 **EAST EDDY** Bottom Hole Location If Different From Surface UL or lot No. Section Township Range Lot ldn Feet from the North/South line Feet from the East/West line County 18 23 - S31-E 2626 SOUTH 380 **EAST EDDY** Dedicated Acres Joint or Infill Consolidation Code Order No. රිග NO ALLOWABLE WILL BE ASSIGNED TO THIS COMPLETION UNTIL ALL INTERESTS HAVE BEEN CONSOLIDATED

OR A NON-STANDARD UNIT HAS BEEN APPROVED BY THE DIVISION

RW 1-21-2020