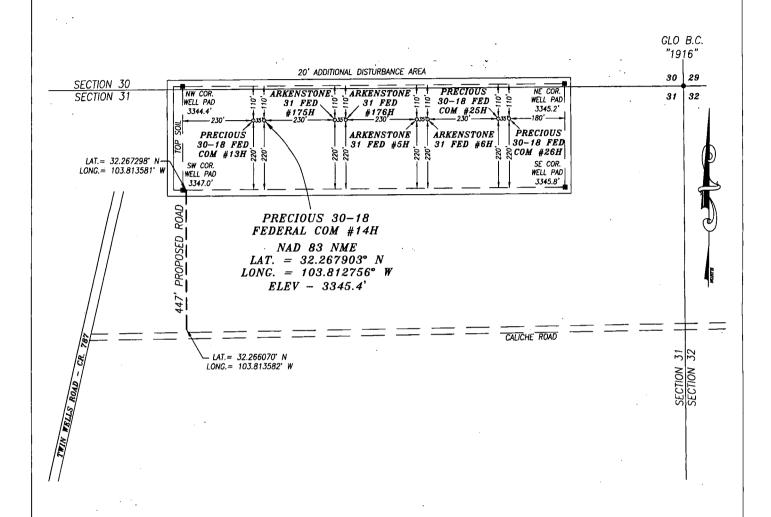

# OXY USA INC. PRECIOUS 30-18 FEDERAL COM #14H SITE PLAN FAA PERMIT: NO

#### NOTES:

- LATS & LONGS SHOWN HEREON ARE MERCATOR GRID AND CONFORM TO THE NEW MEXICO COORDINATE SYSTEM "NEW MEXICO EAST ZONE" NORTH AMERICAN DATUM 1983.
- 2) DISTANCES ARE GRID VALUES.
- 3) ALL FEATURES ARE EXISTING UNLESS OTHERWISE NOTED

### OXY USA INC.

PRECIOUS 30-18 FEDERAL COM #14H
LOCATED 100 FEET FROM THE NORTH LINE
AND 1360 FEET FROM THE EAST LINE OF SECTION 31,
TOWNSHIP 23 SOUTH, RANGE 31 EAST, N.M.P.M.,
EDDY COUNTY, NEW MEXICO